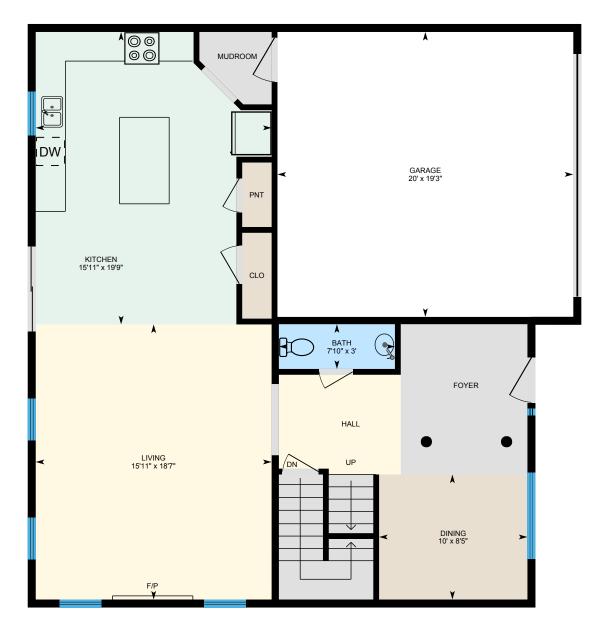

## Mian Floor

JANE DOE

Sales Representative

٨ CLOSET MASTER 21' x 12'11" > ٨ BEDROOM 15' x 11'5" BATH 10'2" x 11'6" LAUNDRY 5'5" x 8'1" CLOSET CLOSET CLO ۸ CL CLOSET Ì HALL BEDROOM 12' x 16'10" > DN 6 BATH 4'11" x 9'4" BEDROOM 12'2" x 13'1" 