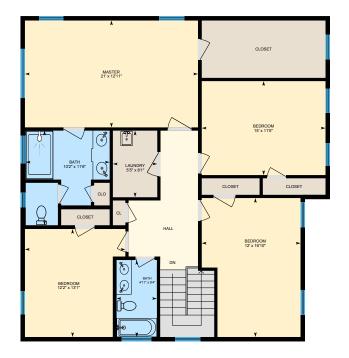

## Mian Floor

JANE DOE

Sales Representative

٨ CLOSET MASTER 21' x 12'11" > ٨ BEDROOM 15' x 11'5" BATH 10'2" x 11'6" LAUNDRY 5'5" x 8'1" CLOSET CLOSET CLO ۸ CL CLOSET Ì HALL BEDROOM 12' x 16'10" > DN 6 BATH 4'11" x 9'4" BEDROOM 12'2" x 13'1" 

## 2nd Floor