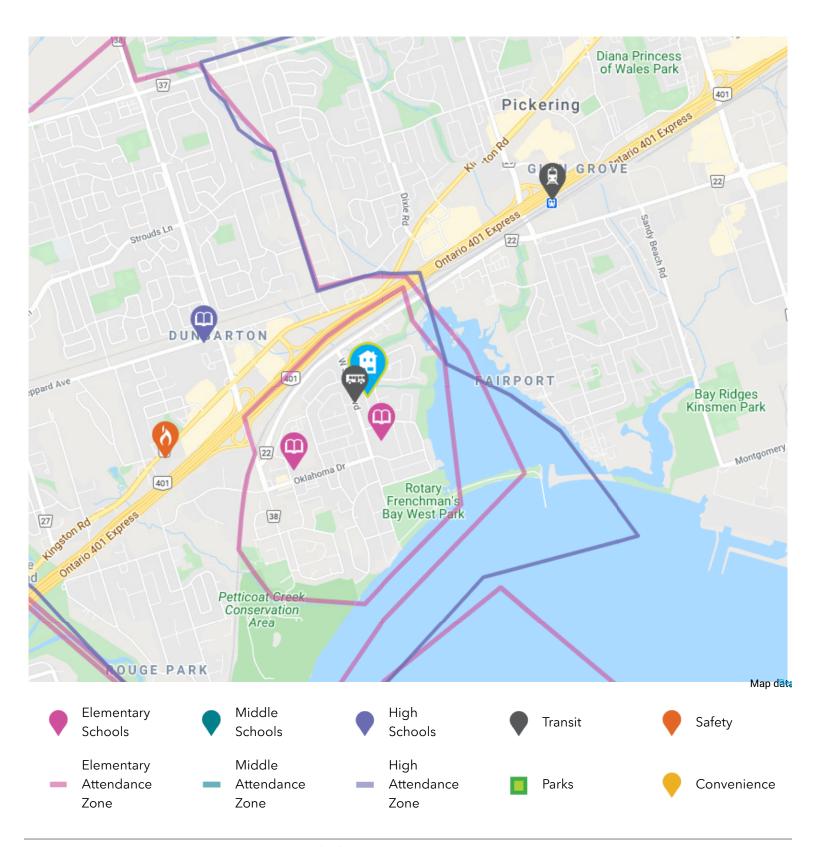

#### **SCHOOLS**

With excellent assigned and local public schools very close to this home, your kids will get a great education in the neighbourhood.

#### **TRANSIT**

Public transit is at this home's doorstep for easy travel around the city. The nearest street transit stop is only a minute walk away and the nearest rail transit stop is a 27 minute walk away.

### **SAFETY**

With safety facilities in the area, help is always close by. Facilities near this home include a fire station, a police station, and a hospital within 7.28km.

#### **CONVENIENCE**

This home is located near everyday amenities to make your daily errands easier.

Coffee Grocery

**Gas Station** 

Disclaimer: These materials have been prepared for info@virtualmax.ca and are not intended to solicit buyers or sellers currently under contract with a brokerage. By accessing this information you have agreed to our terms of service, which are hereby incorporated by reference. This information may contain errors and omissions. You are not permitted to rely on the contents of this information and must take steps to independently verify its contents with the appropriate authorities (school boards, governments etc.). As a recipient of this information, you agree not to hold us, our licensors or the owners of the information liable for any damages, howsoever caused.