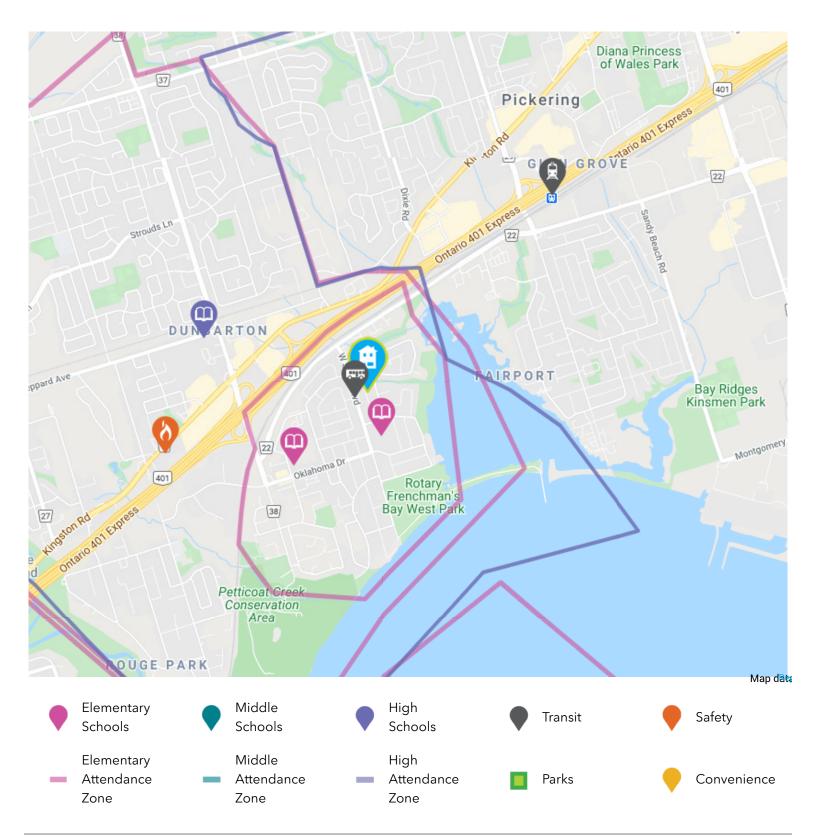

### **SCHOOLS**

With excellent assigned and local public schools very close to this home, your kids will get a great education in the neighbourhood.

### PARKS & REC.

This home is located in park heaven, with 4 parks and a long list of recreation facilities within a 20 minute walk from this address.

Bruce Hanscombe Park

716 Breezy Dr

1021 Bayly St

#### **TRANSIT**

Public transit is at this home's doorstep for easy travel around the city. The nearest street transit stop is only a minute walk away and the nearest rail transit stop is a 27 minute walk away.

# **SAFETY**

With safety facilities in the area, help is always close by. Facilities near this home include a fire station, a police station, and a hospital within 7.28km.

### **CONVENIENCE**

This home is located near everyday amenities to make your daily errands easier.

Coffee Grocery

**Gas Station** 

Disclaimer: These materials have been prepared for info@virtualmax.ca and are not intended to solicit buyers or sellers currently under contract with a brokerage. By accessing this information you have agreed to our terms of service, which are hereby incorporated by reference. This information may contain errors and omissions. You are not permitted to rely on the contents of this information and must take steps to independently verify its contents with the appropriate authorities (school boards, governments etc.). As a recipient of this information, you agree not to hold us, our licensors or the owners of the information liable for any damages, howsoever caused.