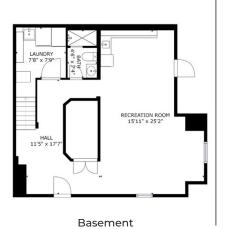

# 9904 Keele St.







**5** Bedrooms



**3**Bathrooms







In the Heart of Old Maple Surrounded by Custom Multi Million Dollar Homes. Luxury Freshly Renovated Beautiful Neutral Decor. Sparkling Clean. Spacious End Unit with 2400 sqft. total living area.

Modern Renovated Family Sized Eat in Kitchen with Lots of Counter Space. Countertops are quartz.

Engineered wide plank hardwood flooring throughout. Corner Fireplace.









Large Bedrooms. Semi En-Suite Off Master. Walk-Out to Gorgeous Sunroom & Deck From Kitchen & Fully Fenced Yard.



















Main Floor









Main Floor



Second Floor



#### Basement

## 9904 Keele St, Maple, ON L6A 1Z8

#### **SCHOOLS**

With excellent assigned and local public schools very close to this home, your kids will get a great education in the neighbourhood.



#### **Joseph A Gibson PS**

Designated Catchment School Grades PK to 8 50 Naylon St

#### **Julliard PS**

Designated Catchment School Grades 2 to 8 61 Julliard Dr

#### ÉÉ La Fontaine

Designated Catchment School Grades PK to 6 10110 Islington Ave

#### **Maple HS**

Designated Catchment School Grades 9 to 12 50 Springside Rd

#### ÉS Norval-Morrisseau

Designated Catchment School Grades 7 to 12 51 Wright St

#### **PARKS & REC.**

This home is located in park heaven, with 4 parks and 9 recreation facilities within a 20 minute wal