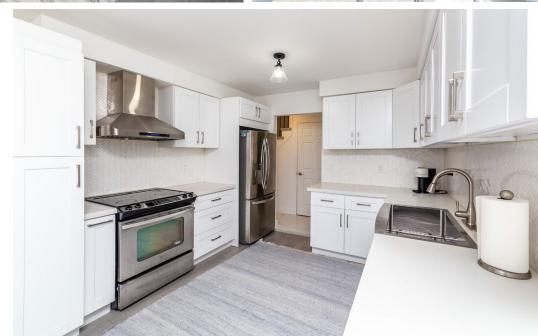

Modern Renovated Family Sized Eat in Kitchen with Lots of Counter Space. Countertops are quartz.

Engineered wide plank hardwood flooring throughout. Corner Fireplace.

Large Bedrooms. Semi En-Suite Off Master. Walk-Out to Gorgeous Sunroom & Deck From Kitchen & Fully Fenced Yard.