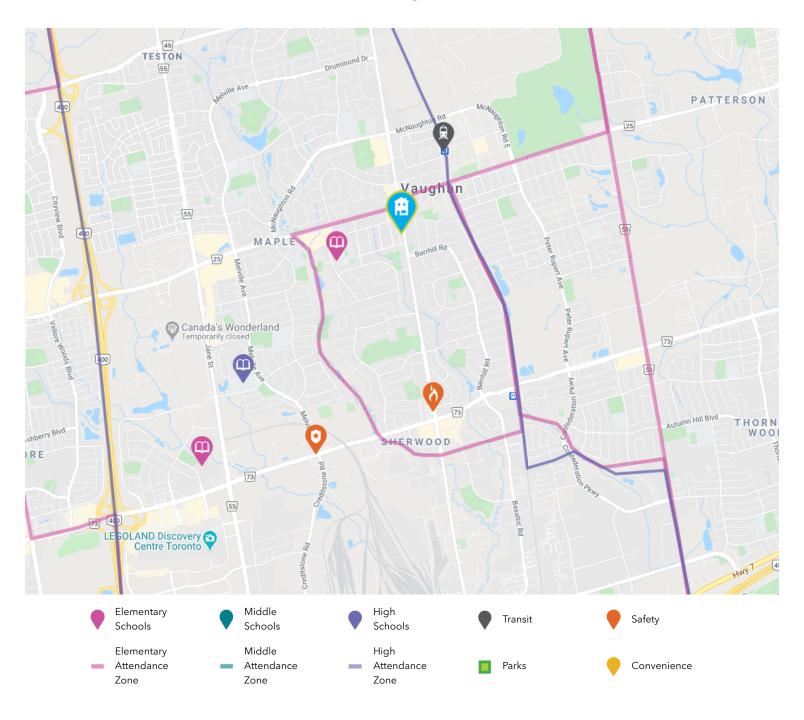

#### **SCHOOLS**

With excellent assigned and local public schools very close to this home, your kids will get a great education in the neighbourhood.

#### **Joseph A Gibson PS**

Designated Catchment School Grades PK to 8 50 Naylon St

#### **Julliard PS**

Designated Catchment School Grades 2 to 8 61 Julliard Dr

#### ÉÉ La Fontaine

Designated Catchment School Grades PK to 6 10110 Islington Ave

#### **Maple HS**

Designated Catchment School Grades 9 to 12 50 Springside Rd

#### ÉS Norval-Morrisseau

Designated Catchment School Grades 7 to 12 51 Wright St

#### **PARKS & REC.**

This home is located in park heaven, with 4 parks and 9 recreation facilities within a 20 minute walk from this address.

8 Merino Rd

Civic Park

299 Marlott Road

SAFETY

3 min

4 min

#### **FACILITIES WITHIN A 20 MINUTE WALK**

4 Playgrounds

3 Sports Fields

1 Basketball Court

1 Multi-Use Pad

#### TRANSIT

Public transit is at this home's doorstep for easy travel around the city. The nearest street transit stop is only a minute walk away and the nearest rail transit stop is a 12 minute walk away.

#### CONVENIENCE

This home is located near everyday amenities to make your daily errands easier.