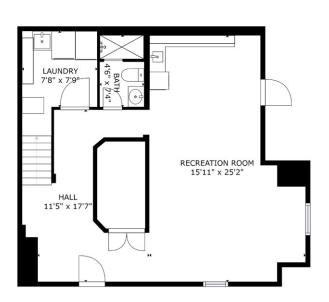

# 9904 Keele St.







**5** Bedrooms



**3**Bathrooms







In the Heart of Old Maple Surrounded by Custom Multi Million Dollar Homes. Luxury Freshly Renovated Beautiful Neutral Decor. Sparkling Clean. Spacious End Unit with 2400 sqft. total living area.

Modern Renovated Family Sized Eat in Kitchen with Lots of Counter Space. Countertops are quartz.

Engineered wide plank hardwood flooring throughout. Corner Fireplace.









Large Bedrooms. Semi En-Suite Off Master. Walk-Out to Gorgeous Sunroom & Deck From Kitchen & Fully Fenced Yard.



















Main Floor









Main Floor



Second Floor



#### Basement

## 9904 Keele St, Maple, ON L6A 1Z8

#### **SCHOOLS**

With excellent assigned and local public schools very close to this home, your kids will get a great education in the neighbourhood.



#### **Joseph A Gibson PS**

Designated Catchment School Grades PK to 8 50 Naylon St

#### **Julliard PS**

Designated Catchment School Grades 2 to 8 61 Julliard Dr

#### ÉÉ La Fontaine

Designated Catchment School Grades PK to 6 10110 Islington Ave

#### **Maple HS**

Designated Catchment School Grades 9 to 12 50 Springside Rd

#### ÉS Norval-Morrisseau

Designated Catchment School Grades 7 to 12 51 Wright St

#### **PARKS & REC.**

This home is located in park heaven, with 4 parks and 9 recreation facilities within a 20 minute walk from this address.