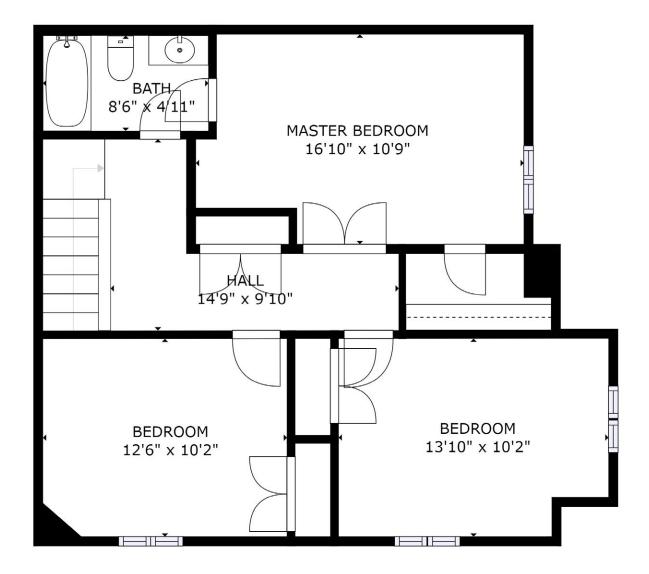

# 9904 Keele St.







**5** Bedrooms



**3**Bathrooms







In the Heart of Old Maple Surrounded by Custom Multi Million Dollar Homes. Luxury Freshly Renovated Beautiful Neutral Decor. Sparkling Clean. Spacious End Unit with 2400 sqft. total living area.

Modern Renovated Family Sized Eat in Kitchen with Lots of Counter Space. Countertops are quartz.

Engineered wide plank hardwood flooring throughout. Corner Fireplace.









Large Bedrooms. Semi En-Suite Off Master. Walk-Out to Gorgeous Sunroom & Deck From Kitchen & Fully Fenced Yard.



















Main Floor









Main Floor



Second Floor



#### Basement

## 9904 Keele St, Maple, ON L6A 1Z8

#### **SCHOOLS**

With excellent assigned and local public schools very close to this home, your kids will get a great education in the neighbourhood.



#### **Joseph A Gibson PS**

Designated Catchment School Grades PK to 8 50 Naylon St

#### **Julliard PS**

Designated Catchment School Grades 2 to 8 61 Julliard Dr

#### ÉÉ La Fontaine

Designated Catchment School Grades PK to 6 10110 Islington Ave

#### **Maple HS**

Designated Catchment School Grades 9 to 12 50 Springside Rd

#### ÉS Norval-Morrisseau

Designated Catchment School Grades 7 to 12 51 Wright St

#### **PARKS & REC.**

This home is located in park heaven, with 4 parks and 9 recreation facilities within a 20 minute walk from this address.





8 Merino Rd