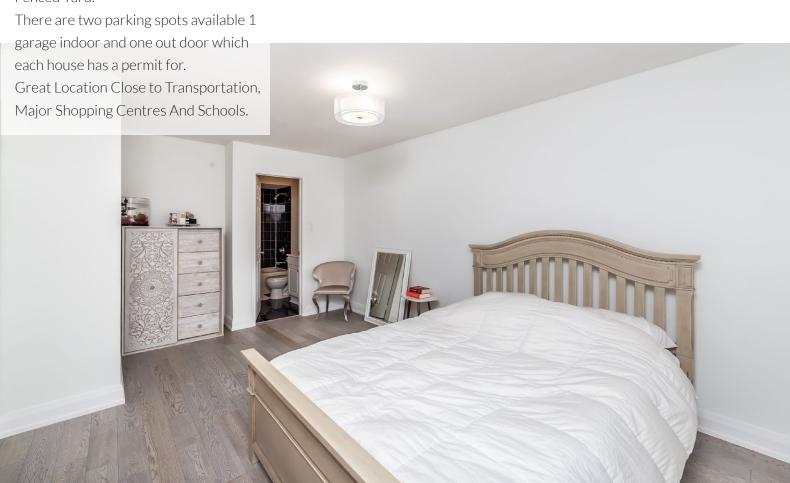

Modern Renovated Family Sized Eat in Kitchen with Lots of Counter Space. Countertops are quartz.

Engineered wide plank hardwood flooring throughout. Corner Fireplace.

Large Bedrooms. Semi En-Suite Off Master. Walk-Out to Gorgeous Sunroom & Deck From Kitchen & Fully Fenced Yard.