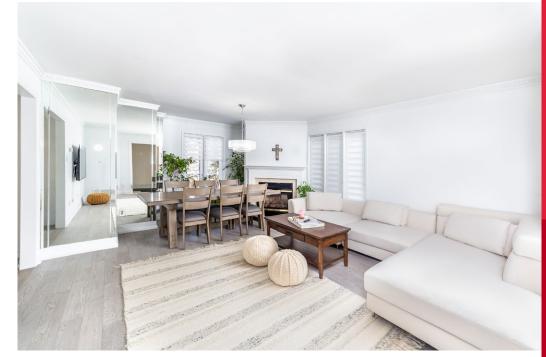

Modern Renovated Family Sized Eat in Kitchen with Lots of Counter Space. Countertops are quartz.

Engineered wide plank hardwood flooring throughout. Corner Fireplace.

Large Bedrooms. Semi En-Suite Off Master. Walk-Out to Gorgeous Sunroom & Deck From Kitchen & Fully Fenced Yard.

Main Floor

Main Floor

Second Floor