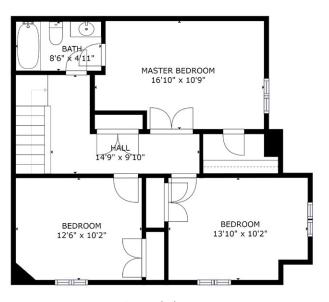

Main Floor

Main Floor

Second Floor

Modern Renovated Family Sized Eat in Kitchen with Lots of Counter Space. Countertops are quartz.

Engineered wide plank hardwood flooring throughout. Corner Fireplace.

Large Bedrooms. Semi En-Suite Off Master. Walk-Out to Gorgeous Sunroom & Deck From Kitchen & Fully Fenced Yard.

# 9904 Keele St.

**5** Bedrooms

**3**Bathrooms

In the Heart of Old Maple Surrounded by Custom Multi Million Dollar Homes. Luxury Freshly Renovated Beautiful Neutral Decor. Sparkling Clean. Spacious End Unit with 2400 sqft. total living area.