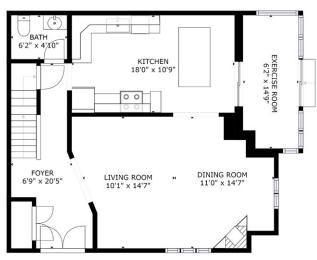

Main Floor

Main Floor

Second Floor

Modern Renovated Family Sized Eat in Kitchen with Lots of Counter Space. Countertops are quartz.

Engineered wide plank hardwood flooring throughout. Corner Fireplace.

Large Bedrooms. Semi En-Suite Off Master. Walk-Out to Gorgeous Sunroom & Deck From Kitchen & Fully Fenced Yard.

# 9904 Keele St.

**5** Bedrooms

**3**Bathrooms

In the Heart of Old Maple Surrounded by Custom Multi Million Dollar Homes. Luxury Freshly Renovated Beautiful Neutral Decor. Sparkling Clean. Spacious End Unit with 2400 sqft. total living area.