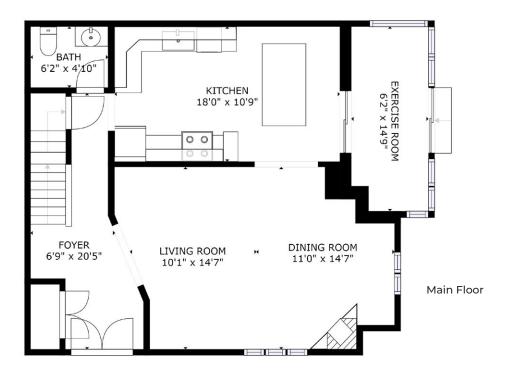

Main Floor

Main Floor

Second Floor

Modern Renovated Family Sized Eat in Kitchen with Lots of Counter Space. Countertops are quartz.

Engineered wide plank hardwood flooring throughout. Corner Fireplace.

Large Bedrooms. Semi En-Suite Off Master. Walk-Out to Gorgeous Sunroom & Deck From Kitchen & Fully Fenced Yard.

# 9904 Keele St.

**5** Bedrooms

**3**Bathrooms

In the Heart of Old Maple Surrounded by Custom Multi Million Dollar Homes. Luxury Freshly Renovated Beautiful Neutral Decor. Sparkling Clean. Spacious End Unit with 2400 sqft. total living area.