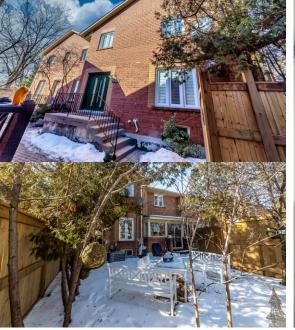

Modern Renovated Family Sized Eat in Kitchen with Lots of Counter Space. Countertops are quartz.

Engineered wide plank hardwood flooring throughout. Corner Fireplace.

Large Bedrooms. Semi En-Suite Off Master. Walk-Out to Gorgeous Sunroom & Deck From Kitchen & Fully Fenced Yard.