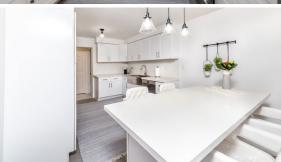

Modern Renovated Family Sized Eat in Kitchen with Lots of Counter Space. Countertops are quartz.

Engineered wide plank hardwood flooring throughout. Corner Fireplace.

Large Bedrooms. Semi En-Suite Off Master. Walk-Out to Gorgeous Sunroom & Deck From Kitchen & Fully Fenced Yard.