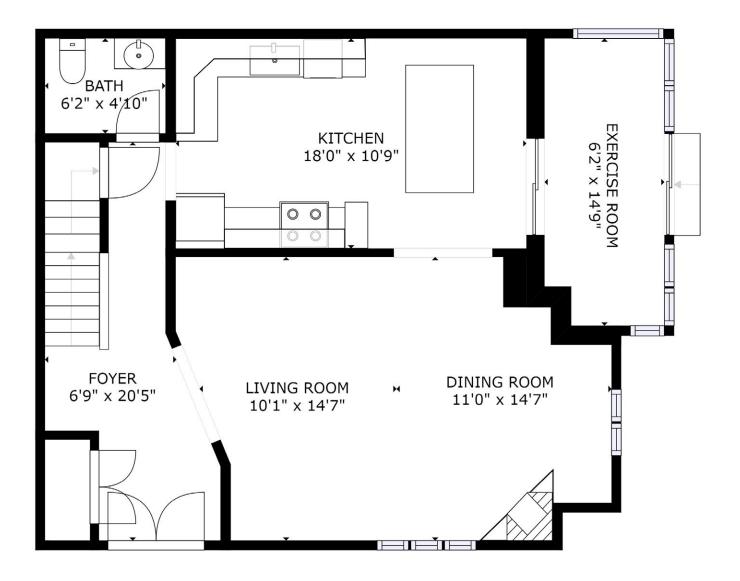

# 9904 Keele St.







**5** Bedrooms



**3**Bathrooms







In the Heart of Old Maple Surrounded by Custom Multi Million Dollar Homes. Luxury Freshly Renovated Beautiful Neutral Decor. Sparkling Clean. Spacious End Unit with 2400 sqft. total living area.

Modern Renovated Family Sized Eat in Kitchen with Lots of Counter Space. Countertops are quartz.

Engineered wide plank hardwood flooring throughout. Corner Fireplace.









Large Bedrooms. Semi En-Suite Off Master. Walk-Out to Gorgeous Sunroom & Deck From Kitchen & Fully Fenced Yard.



















Main Floor









Main Floor



Second Floor



#### Basement

## 9904 Keele St, Maple, ON L6A 1Z8

#### **SCHOOLS**

With excellent assigned and local public schools very close to this home, your kids will get a great education in the neighbourhood.



#### **Joseph A Gibson PS**

Designated Catchment School Grades PK to 8 50 Naylon St

#### **Julliard PS**

Designated Catchment School Grades 2 to 8 61 Julliard Dr

#### ÉÉ La Fontaine

Designated Catchment School Grades PK to 6 10110 Islington Ave

#### **Maple HS**

Designated Catchment School Grades 9 to 12 50 Springside Rd

#### ÉS Norval-Morrisseau

Designated Catchment School Grades 7 to 12 51 Wright St

#### **PARKS & REC.**

This home is located in park heaven, with 4 parks and 9 recreation facilities within a 20 minute walk from this address.