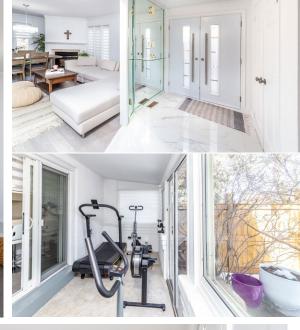

# 9904 Keele St.

**5** Bedrooms

**3**Bathrooms

In the Heart of Old Maple Surrounded by Custom Multi Million Dollar Homes. Luxury Freshly Renovated Beautiful Neutral Decor. Sparkling Clean. Spacious End Unit with 2400 sqft. total living area.

Modern Renovated Family Sized Eat in Kitchen with Lots of Counter Space. Countertops are quartz.

Engineered wide plank hardwood flooring throughout. Corner Fireplace.

Large Bedrooms. Semi En-Suite Off Master. Walk-Out to Gorgeous Sunroom & Deck From Kitchen & Fully Fenced Yard.

Main Floor

Main Floor

Second Floor

#### Basement