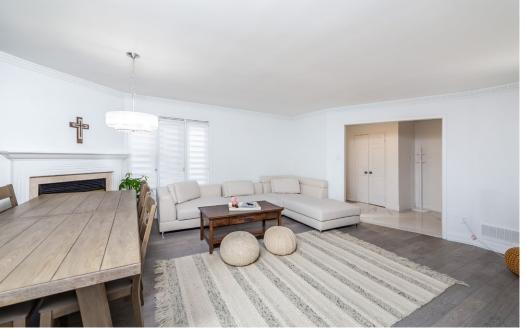

Modern Renovated Family Sized Eat in Kitchen with Lots of Counter Space. Countertops are quartz.

Engineered wide plank hardwood flooring throughout. Corner Fireplace.

Large Bedrooms. Semi En-Suite Off Master. Walk-Out to Gorgeous Sunroom & Deck From Kitchen & Fully Fenced Yard.

Main Floor

Main Floor

Second Floor