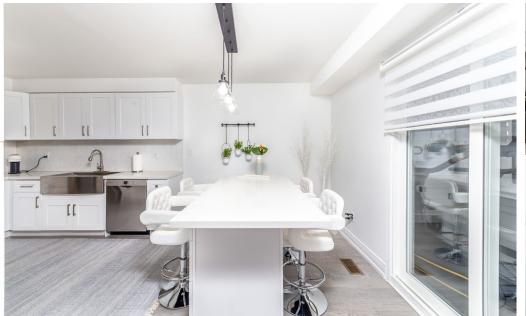

Modern Renovated Family Sized Eat in Kitchen with Lots of Counter Space. Countertops are quartz.

Engineered wide plank hardwood flooring throughout. Corner Fireplace.

Large Bedrooms. Semi En-Suite Off Master. Walk-Out to Gorgeous Sunroom & Deck From Kitchen & Fully Fenced Yard.