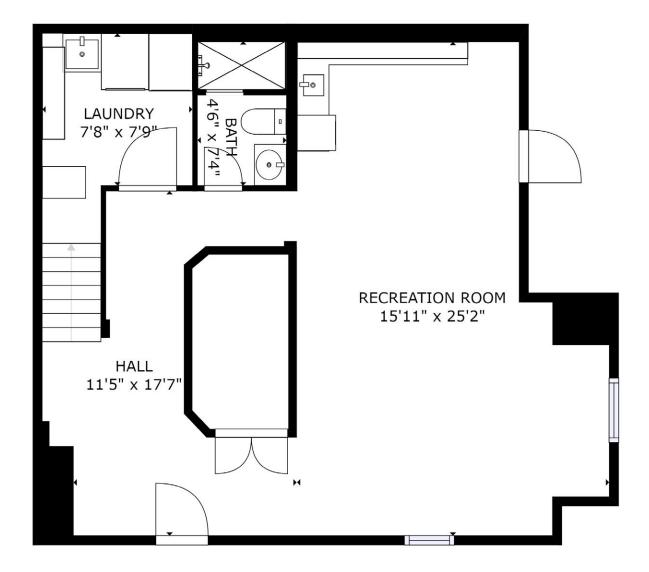

# 9904 Keele St.







**5** Bedrooms



**3**Bathrooms







In the Heart of Old Maple Surrounded by Custom Multi Million Dollar Homes. Luxury Freshly Renovated Beautiful Neutral Decor. Sparkling Clean. Spacious End Unit with 2400 sqft. total living area.

Modern Renovated Family Sized Eat in Kitchen with Lots of Counter Space. Countertops are quartz.

Engineered wide plank hardwood flooring throughout. Corner Fireplace.









Large Bedrooms. Semi En-Suite Off Master. Walk-Out to Gorgeous Sunroom & Deck From Kitchen & Fully Fenced Yard.



















Main Floor









Main Floor



Second Floor



#### Basement

## 9904 Keele St, Maple, ON L6A 1Z8

#### **SCHOOLS**

With excellent assigned and local public schools very close to this home, your kids will get a great education in the neighbourhood.



#### **Joseph A Gibson PS**

Designated Catchment School Grades PK to 8 50 Naylon St

#### **Julliard PS**

Designated Catchment School Grades 2 to 8 61 Julliard Dr

#### ÉÉ La Fontaine

Designated Catchment School Grades PK to 6 10110 Islington Ave

#### **Maple HS**

Designated Catchment School Grades 9 to 12 50 Springside Rd

#### ÉS Norval-Morrisseau

Designated Catchment School Grades 7 to 12 51 Wright St

#### **PARKS & REC.**

This home is located in park heaven, with 4 parks and 9 recreation facilities within a 20 minute walk from this address.





8 Merino Rd





Civic Park