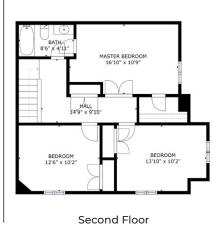

Main Floor

Main Floor

Second Floor

Modern Renovated Family Sized Eat in Kitchen with Lots of Counter Space. Countertops are quartz.

Engineered wide plank hardwood flooring throughout. Corner Fireplace.

Large Bedrooms. Semi En-Suite Off Master. Walk-Out to Gorgeous Sunroom & Deck From Kitchen & Fully Fenced Yard.

# 9904 Keele St.

**5** Bedrooms

**3**Bathrooms

In the Heart of Old Maple Surrounded by Custom Multi Million Dollar Homes. Luxury Freshly Renovated Beautiful Neutral Decor. Sparkling Clean. Spacious End Unit with 2400 sqft. total living area.