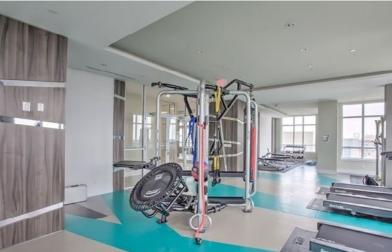

## **9205 Yonge St.** Suite 704, Richmond Hill

Luxury Beverly Hills Resort Residences. Well Laid Out 2 Bdrm Split Model W/ 30 Sq Ft Balcony & Clear East View. Impressive Finishes: 9 Ft Ceilings, Engineered Hardwood, Granite Counters In European Style Kitchen.Large Bdrms. Very Bright! 5 Star Luxury Resort Inspired Amenities: Indoor & Outdoor Four-Seasoned Pool & Outdoor Deck, Chic Party Room & Lounge, Theatre Room, Fitness Centre.