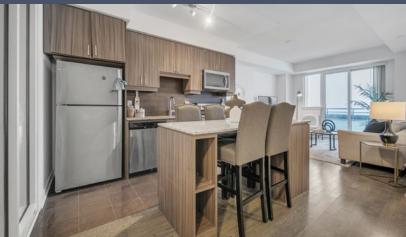

1 Parking & 1 Locker Included!! Stainless Steel 'Whirlpool': Fridge, Stove, Built-In Dishwasher & Microwave. White 'Blomberg' Washer/Dryer. All Existing Light Fixtures.