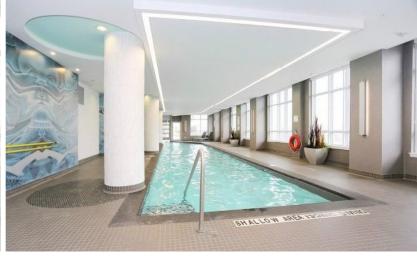

## **9205 Yonge St.** Suite 704, Richmond Hill

Luxury Beverly Hills Resort Residences. Well Laid Out 2 Bdrm Split Model W/ 30 Sq Ft Balcony & Clear East View. Impressive Finishes: 9 Ft Ceilings, Engineered Hardwood, Granite Counters In European Style Kitchen.Large Bdrms. Very Bright! 5 Star Luxury Resort Inspired Amenities: Indoor & Outdoor Four-Seasoned Pool & Outdoor Deck, Chic Party Room & Lounge, Theatre Room, Fitness Centre.