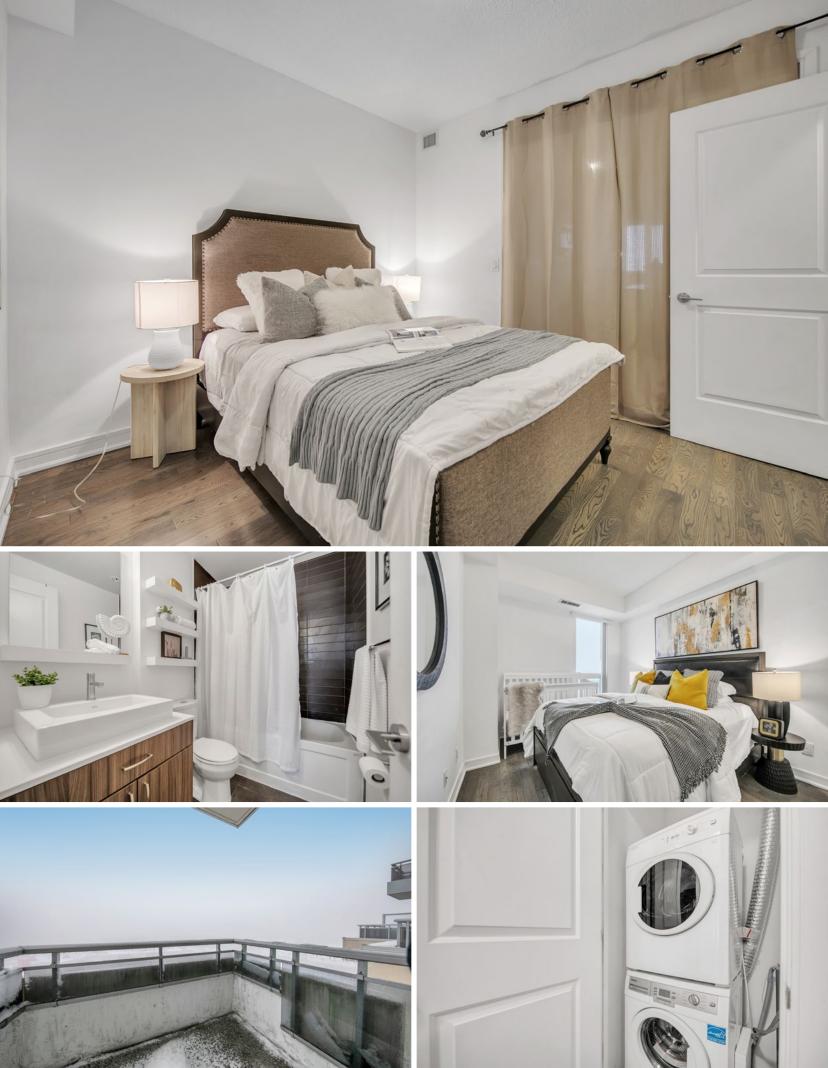

## **9205 Yonge St.** Suite 704, Richmond Hill

Luxury Beverly Hills Resort Residences. Well Laid Out 2 Bdrm Split Model W/ 30 Sq Ft Balcony & Clear East View. Impressive Finishes: 9 Ft Ceilings, Engineered Hardwood, Granite Counters In European Style Kitchen.Large Bdrms. Very Bright! 5 Star Luxury Resort Inspired Amenities: Indoor & Outdoor Four-Seasoned Pool & Outdoor Deck, Chic Party Room & Lounge, Theatre Room, Fitness Centre.

1 Parking & 1 Locker Included!! Stainless Steel 'Whirlpool': Fridge, Stove, Built-In Dishwasher & Microwave. White 'Blomberg' Washer/Dryer. All Existing Light Fixtures.