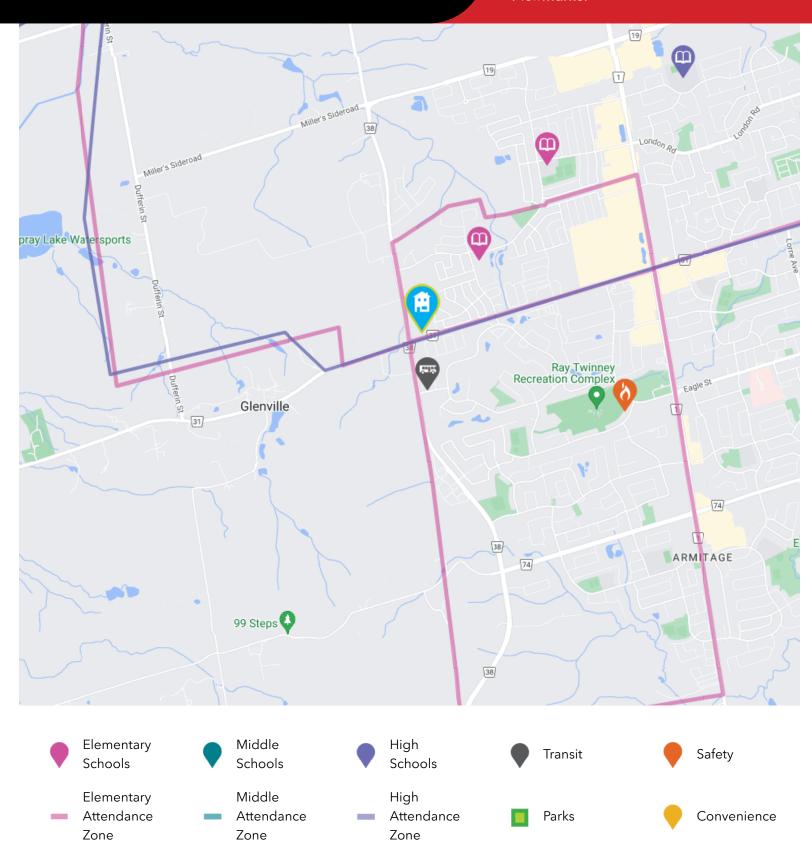

## **SCHOOLS**

With good assigned and local public schools near this home, your kids can thrive in the neighbourhood.

#### **Alexander Muir PS**

Designated Catchment School Grades PK to 8 75 Ford Wilson Blvd

#### **Poplar Bank PS**

Designated Catchment School Grades 2 to 8 400 Woodspring Ave

#### **Dr John M Denison SS**

Designated Catchment School Grades 9 to 12 135 Bristol Rd

#### ÉS Norval-Morrisseau

Designated Catchment School Grades 7 to 12 51 Wright St