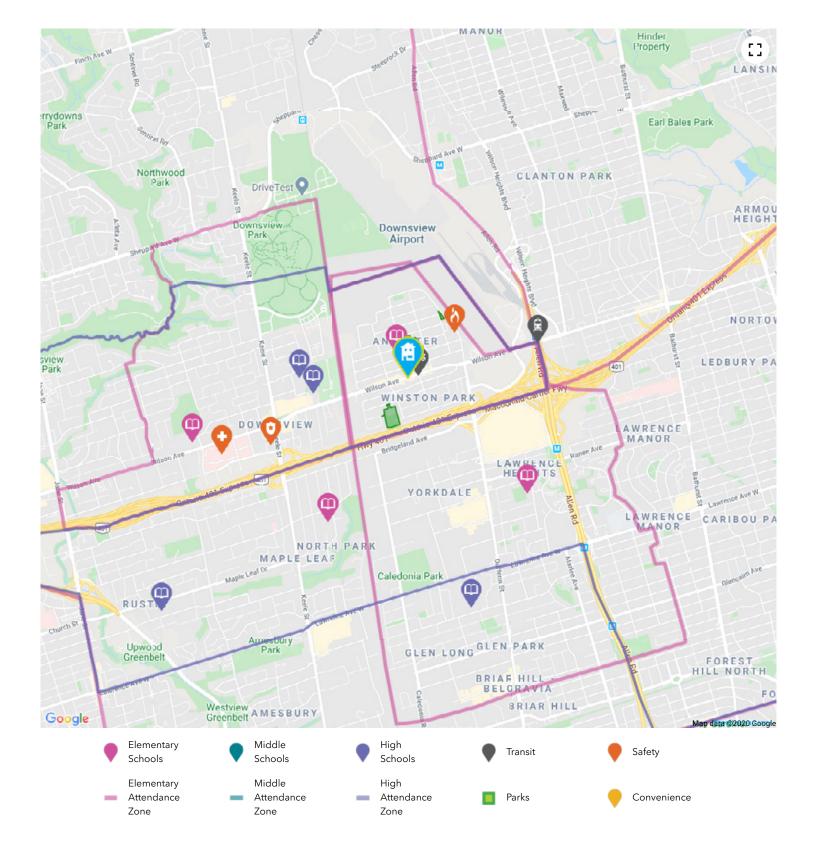

## **SCHOOLS**

With so many assigned and local public schools very close to this home, your kids can thrive in the neighbourhood.

#### **Ancaster Public School**

Designated Catchment School Grades PK to 5 44 Ancaster Rd

#### **Lawrence Heights Middle School**

Designated Catchment School Grades 6 to 8 50 Highland Hill

#### É Élém Mathieu-da-Costa

**Designated Catchment School** Grades PK to 6 116 Cornelius Pkwy

#### **Pierre Laporte Middle School**

Designated Catchment School Grades 6 to 8 1270 Wilson Ave

#### ÉS Étienne-Brûlé

Designated Catchment School Grades 7 to 12 300 Banbury Rd

#### **Downsview Secondary School**

Designated Catchment School Grades 9 to 12 7 Hawksdale Rd

# PARKS & REC.

This home is located in park heaven, with 4 parks and a long list of recreation facilities within a 20 minute walk from this address.

Ancaster Park

43 Ancaster Rd

With safety facilities in the area, help is always

station, a police station, and a hospital within

**Humber River Hospital** 

close by. Facilities near this home include a fire

111 Anthony Rd

Ancaster Community Centre

41 Ancaster Rd

**SAFETY** 

2 min

## **TRANSIT**

Public transit is at this home's doorstep for easy travel around the city. The nearest street transit stop is only a minute walk away and the nearest rail transit stop is a 18 minute walk away.

**Nearest Rail Transit Stop** 

Wilson Station

Nearest Street Level Transit

Wilson Ave At Lady York Ave

1235 Wilson Ave

1.98km.

**Fire Station** 

# CONVENIENCE

This home is located near everyday amenities to make your daily errands easier.

**Coffee** 

**Gas Station** 