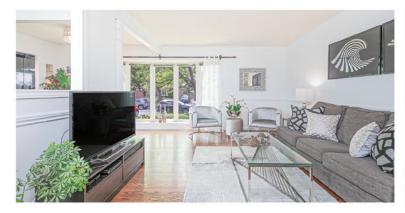

## 807 Oliva St.

Sought After West Shore Area! Welcoming Foyer, 2-Sided Fireplace, Sun Filled Living/Dining Room & Kitchen. Spa Like Bath W/Skylight, Soaker Tub & Sep Shower. For Your Convenience, Laundry On Both Floors. Sep Entrance To Recently Renod Bsmt With Two Bedrooms A 2nd Fireplace, 2nd Kitchen & Living Area. The Breezeway Entrance Also Opens To The Garage And Back Yard With Cabana And Newer Deck (2017).

Incl: Micro, Dishwasher & 2 Each Fridge/Stove, Washer/Dryer

Main Floor

**Basement** 