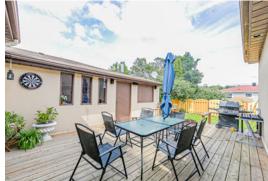

## 807 Oliva St.

Sought After West Shore Area! Welcoming Foyer, 2-Sided Fireplace, Sun Filled Living/Dining Room & Kitchen. Spa Like Bath W/Skylight, Soaker Tub & Sep Shower. For Your Convenience, Laundry On Both Floors. Sep Entrance To Recently Renod Bsmt With Two Bedrooms A 2nd Fireplace, 2nd Kitchen & Living Area. The Breezeway Entrance Also Opens To The Garage And Back Yard With Cabana And Newer Deck (2017).