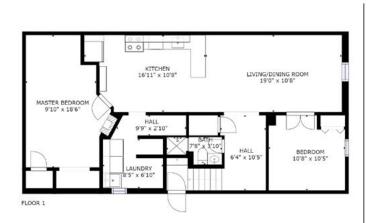

## 807 Oliva St.

Sought After West Shore Area! Welcoming Foyer, 2-Sided Fireplace, Sun Filled Living/Dining Room & Kitchen. Spa Like Bath W/Skylight, Soaker Tub & Sep Shower. For Your Convenience, Laundry On Both Floors. Sep Entrance To Recently Renod Bsmt With Two Bedrooms A 2nd Fireplace, 2nd Kitchen & Living Area. The Breezeway Entrance Also Opens To The Garage And Back Yard With Cabana And Newer Deck (2017).

Incl: Micro, Dishwasher & 2 Each Fridge/Stove, Washer/Dryer

Main Floor

**Basement** 