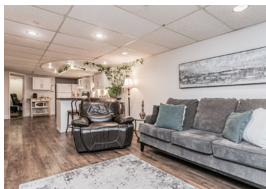

## 807 Oliva St.

Sought After West Shore Area! Welcoming Foyer, 2-Sided Fireplace, Sun Filled Living/Dining Room & Kitchen. Spa Like Bath W/Skylight, Soaker Tub & Sep Shower. For Your Convenience, Laundry On Both Floors. Sep Entrance To Recently Renod Bsmt With Two Bedrooms A 2nd Fireplace, 2nd Kitchen & Living Area. The Breezeway Entrance Also Opens To The Garage And Back Yard With Cabana And Newer Deck (2017).

Incl: Micro, Dishwasher & 2 Each Fridge/Stove, Washer/Dryer

Main Floor

**Basement** 