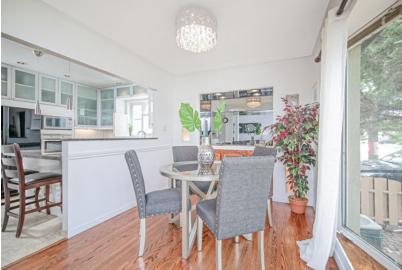

## 807 Oliva St.

Sought After West Shore Area! Welcoming Foyer, 2-Sided Fireplace, Sun Filled Living/Dining Room & Kitchen. Spa Like Bath W/Skylight, Soaker Tub & Sep Shower. For Your Convenience, Laundry On Both Floors. Sep Entrance To Recently Renod Bsmt With Two Bedrooms A 2nd Fireplace, 2nd Kitchen & Living Area. The Breezeway Entrance Also Opens To The Garage And Back Yard With Cabana And Newer Deck (2017).