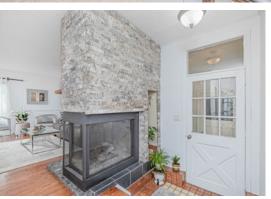

## 807 Oliva St.

Sought After West Shore Area! Welcoming Foyer, 2-Sided Fireplace, Sun Filled Living/Dining Room & Kitchen. Spa Like Bath W/Skylight, Soaker Tub & Sep Shower. For Your Convenience, Laundry On Both Floors. Sep Entrance To Recently Renod Bsmt With Two Bedrooms A 2nd Fireplace, 2nd Kitchen & Living Area. The Breezeway Entrance Also Opens To The Garage And Back Yard With Cabana And Newer Deck (2017).