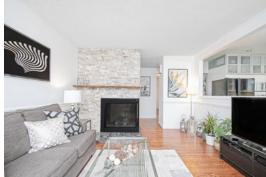

## 807 Oliva St.

Sought After West Shore Area! Welcoming Foyer, 2-Sided Fireplace, Sun Filled Living/Dining Room & Kitchen. Spa Like Bath W/Skylight, Soaker Tub & Sep Shower. For Your Convenience, Laundry On Both Floors. Sep Entrance To Recently Renod Bsmt With Two Bedrooms A 2nd Fireplace, 2nd Kitchen & Living Area. The Breezeway Entrance Also Opens To The Garage And Back Yard With Cabana And Newer Deck (2017).