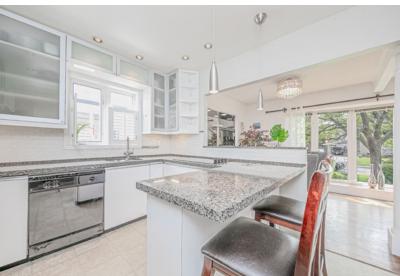

## 807 Oliva St.

Sought After West Shore Area! Welcoming Foyer, 2-Sided Fireplace, Sun Filled Living/Dining Room & Kitchen. Spa Like Bath W/Skylight, Soaker Tub & Sep Shower. For Your Convenience, Laundry On Both Floors. Sep Entrance To Recently Renod Bsmt With Two Bedrooms A 2nd Fireplace, 2nd Kitchen & Living Area. The Breezeway Entrance Also Opens To The Garage And Back Yard With Cabana And Newer Deck (2017).