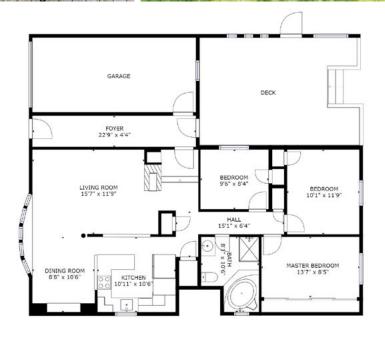

## 807 Oliva St.

Sought After West Shore Area! Welcoming Foyer, 2-Sided Fireplace, Sun Filled Living/Dining Room & Kitchen. Spa Like Bath W/Skylight, Soaker Tub & Sep Shower. For Your Convenience, Laundry On Both Floors. Sep Entrance To Recently Renod Bsmt With Two Bedrooms A 2nd Fireplace, 2nd Kitchen & Living Area. The Breezeway Entrance Also Opens To The Garage And Back Yard With Cabana And Newer Deck (2017).

Incl: Micro, Dishwasher & 2 Each Fridge/Stove, Washer/Dryer

Main Floor

**Basement** 