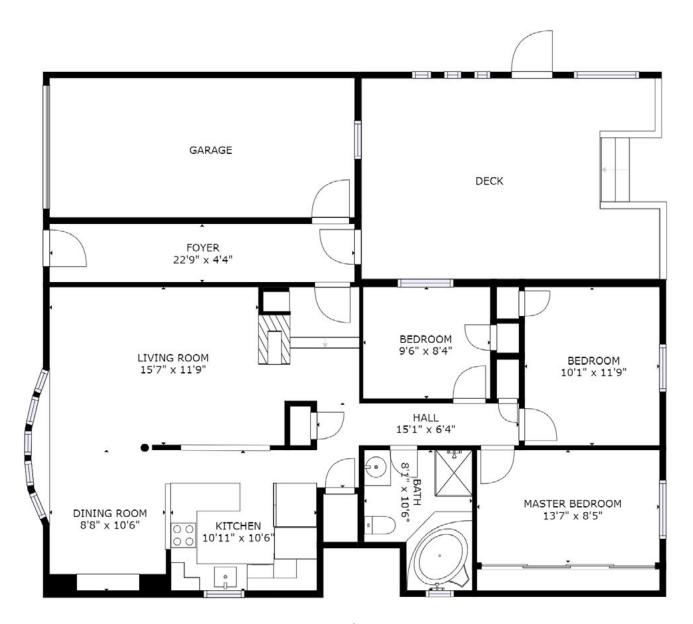

## 807 Oliva St.

Sought After West Shore Area! Welcoming Foyer, 2-Sided Fireplace, Sun Filled Living/Dining Room & Kitchen. Spa Like Bath W/Skylight, Soaker Tub & Sep Shower. For Your Convenience, Laundry On Both Floors. Sep Entrance To Recently Renod Bsmt With Two Bedrooms A 2nd Fireplace, 2nd Kitchen & Living Area. The Breezeway Entrance Also Opens To The Garage And Back Yard With Cabana And Newer Deck (2017).

Incl: Micro, Dishwasher & 2 Each Fridge/Stove, Washer/Dryer

Main Floor

**Basement** 