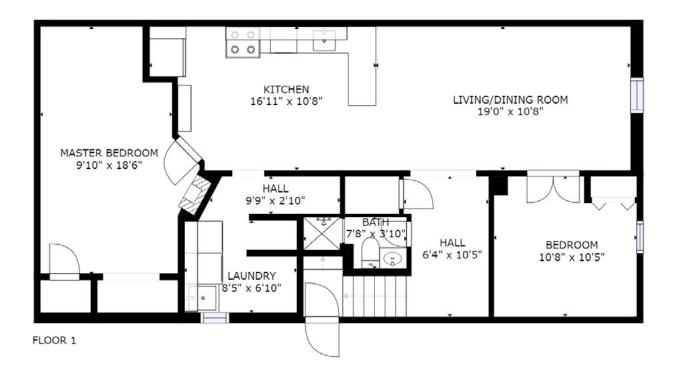

## 807 Oliva St.

Sought After West Shore Area! Welcoming Foyer, 2-Sided Fireplace, Sun Filled Living/Dining Room & Kitchen. Spa Like Bath W/Skylight, Soaker Tub & Sep Shower. For Your Convenience, Laundry On Both Floors. Sep Entrance To Recently Renod Bsmt With Two Bedrooms A 2nd Fireplace, 2nd Kitchen & Living Area. The Breezeway Entrance Also Opens To The Garage And Back Yard With Cabana And Newer Deck (2017).

Incl: Micro, Dishwasher & 2 Each Fridge/Stove, Washer/Dryer

Main Floor

**Basement** 