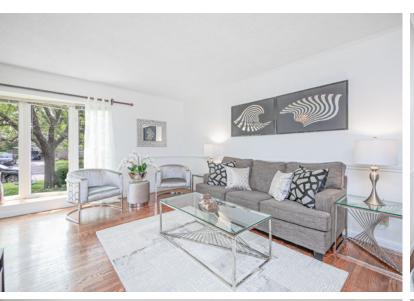

## 807 Oliva St.

Sought After West Shore Area! Welcoming Foyer, 2-Sided Fireplace, Sun Filled Living/Dining Room & Kitchen. Spa Like Bath W/Skylight, Soaker Tub & Sep Shower. For Your Convenience, Laundry On Both Floors. Sep Entrance To Recently Renod Bsmt With Two Bedrooms A 2nd Fireplace, 2nd Kitchen & Living Area. The Breezeway Entrance Also Opens To The Garage And Back Yard With Cabana And Newer Deck (2017).

Incl: Micro, Dishwasher & 2 Each Fridge/Stove, Washer/Dryer

Main Floor

**Basement** 