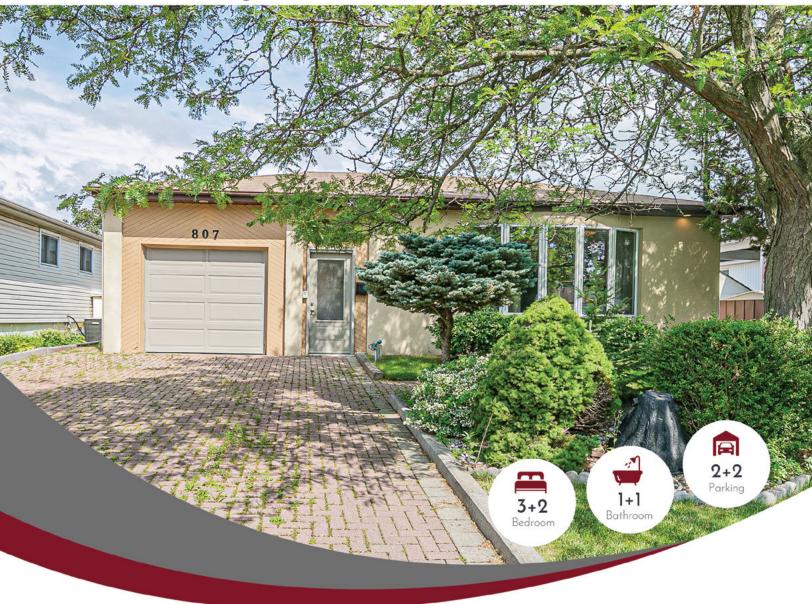

# Welcome to 807 Oliva St.

Pickering

## 807 Oliva St.

Sought After West Shore Area! Welcoming Foyer, 2-Sided Fireplace, Sun Filled Living/Dining Room & Kitchen. Spa Like Bath W/Skylight, Soaker Tub & Sep Shower. For Your Convenience, Laundry On Both Floors. Sep Entrance To Recently Renod Bsmt With Two Bedrooms A 2nd Fireplace, 2nd Kitchen & Living Area. The Breezeway Entrance Also Opens To The Garage And Back Yard With Cabana And Newer Deck (2017).

Incl: Micro, Dishwasher & 2 Each Fridge/Stove, Washer/Dryer

Main Floor

**Basement** 