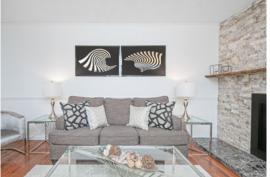

## 807 Oliva St.

Sought After West Shore Area! Welcoming Foyer, 2-Sided Fireplace, Sun Filled Living/Dining Room & Kitchen. Spa Like Bath W/Skylight, Soaker Tub & Sep Shower. For Your Convenience, Laundry On Both Floors. Sep Entrance To Recently Renod Bsmt With Two Bedrooms A 2nd Fireplace, 2nd Kitchen & Living Area. The Breezeway Entrance Also Opens To The Garage And Back Yard With Cabana And Newer Deck (2017).