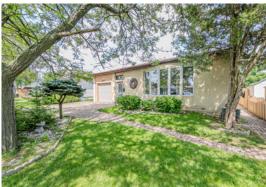

# Welcome to 807 Oliva St.

Pickering

## 807 Oliva St.

Sought After West Shore Area! Welcoming Foyer, 2-Sided Fireplace, Sun Filled Living/Dining Room & Kitchen. Spa Like Bath W/Skylight, Soaker Tub & Sep Shower. For Your Convenience, Laundry On Both Floors. Sep Entrance To Recently Renod Bsmt With Two Bedrooms A 2nd Fireplace, 2nd Kitchen & Living Area. The Breezeway Entrance Also Opens To The Garage And Back Yard With Cabana And Newer Deck (2017).