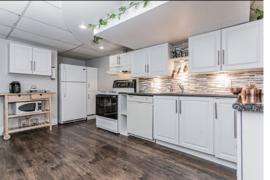

## 807 Oliva St.

Sought After West Shore Area! Welcoming Foyer, 2-Sided Fireplace, Sun Filled Living/Dining Room & Kitchen. Spa Like Bath W/Skylight, Soaker Tub & Sep Shower. For Your Convenience, Laundry On Both Floors. Sep Entrance To Recently Renod Bsmt With Two Bedrooms A 2nd Fireplace, 2nd Kitchen & Living Area. The Breezeway Entrance Also Opens To The Garage And Back Yard With Cabana And Newer Deck (2017).

Incl: Micro, Dishwasher & 2 Each Fridge/Stove, Washer/Dryer

Main Floor

**Basement** 