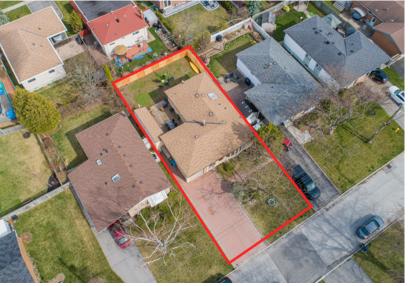

# Welcome to 807 Oliva St.

Pickering

## 807 Oliva St.

Sought After West Shore Area! Welcoming Foyer, 2-Sided Fireplace, Sun Filled Living/Dining Room & Kitchen. Spa Like Bath W/Skylight, Soaker Tub & Sep Shower. For Your Convenience, Laundry On Both Floors. Sep Entrance To Recently Renod Bsmt With Two Bedrooms A 2nd Fireplace, 2nd Kitchen & Living Area. The Breezeway Entrance Also Opens To The Garage And Back Yard With Cabana And Newer Deck (2017).