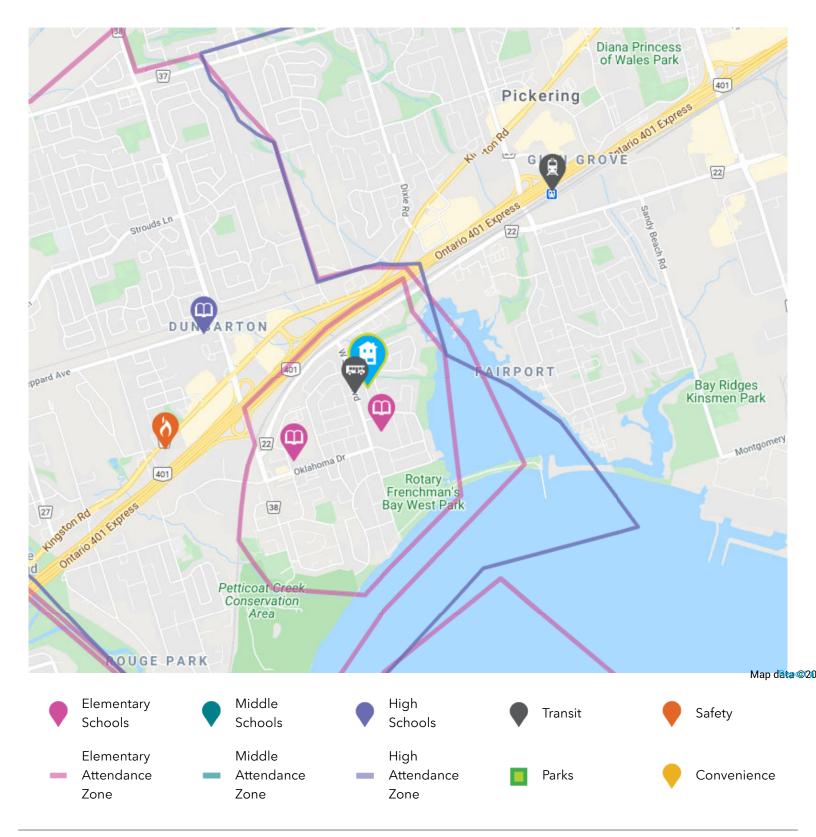

#### **SCHOOLS**

With excellent assigned and local public schools very close to this home, your kids will get a great education in the neighbourhood.

#### Frenchman's Bay PS

Designated Catchment School Grades PK to 8 920 Oklahoma Dr

#### **Fairport Beach PS**

Designated Catchment School Grades PK to 8 754 Oklahoma Dr

#### **Dunbarton HS**

Designated Catchment School Grades 9 to 12 655 Sheppard Ave

6 min

8 min

#### **TRANSIT**

Public transit is at this home's doorstep for easy travel around the city. The nearest street transit stop is only a minute walk away and the nearest rail transit stop is a 27 minute walk away.

#### **Nearest Rail Transit Stop**

Pickering

#### Nearest Street Level Transit Stop

West Shore Northbound at Samford

#### **SAFETY**

With safety facilities in the area, help is always close by. Facilities near this home include a fire station, a police station, and a hospital within 7.28km.

#### CONVENIENCE

This home is located near everyday amenities to make your daily errands easier.

Coffee

Grocery