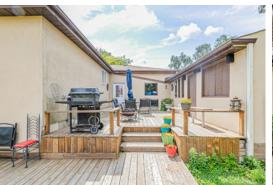

## 807 Oliva St.

Sought After West Shore Area! Welcoming Foyer, 2-Sided Fireplace, Sun Filled Living/Dining Room & Kitchen. Spa Like Bath W/Skylight, Soaker Tub & Sep Shower. For Your Convenience, Laundry On Both Floors. Sep Entrance To Recently Renod Bsmt With Two Bedrooms A 2nd Fireplace, 2nd Kitchen & Living Area. The Breezeway Entrance Also Opens To The Garage And Back Yard With Cabana And Newer Deck (2017).