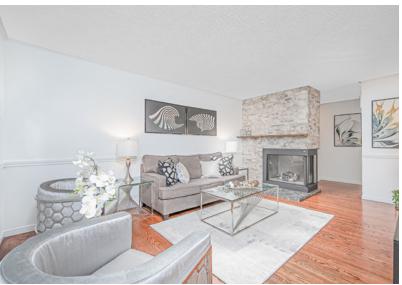

## 807 Oliva St.

Sought After West Shore Area! Welcoming Foyer, 2-Sided Fireplace, Sun Filled Living/Dining Room & Kitchen. Spa Like Bath W/Skylight, Soaker Tub & Sep Shower. For Your Convenience, Laundry On Both Floors. Sep Entrance To Recently Renod Bsmt With Two Bedrooms A 2nd Fireplace, 2nd Kitchen & Living Area. The Breezeway Entrance Also Opens To The Garage And Back Yard With Cabana And Newer Deck (2017).