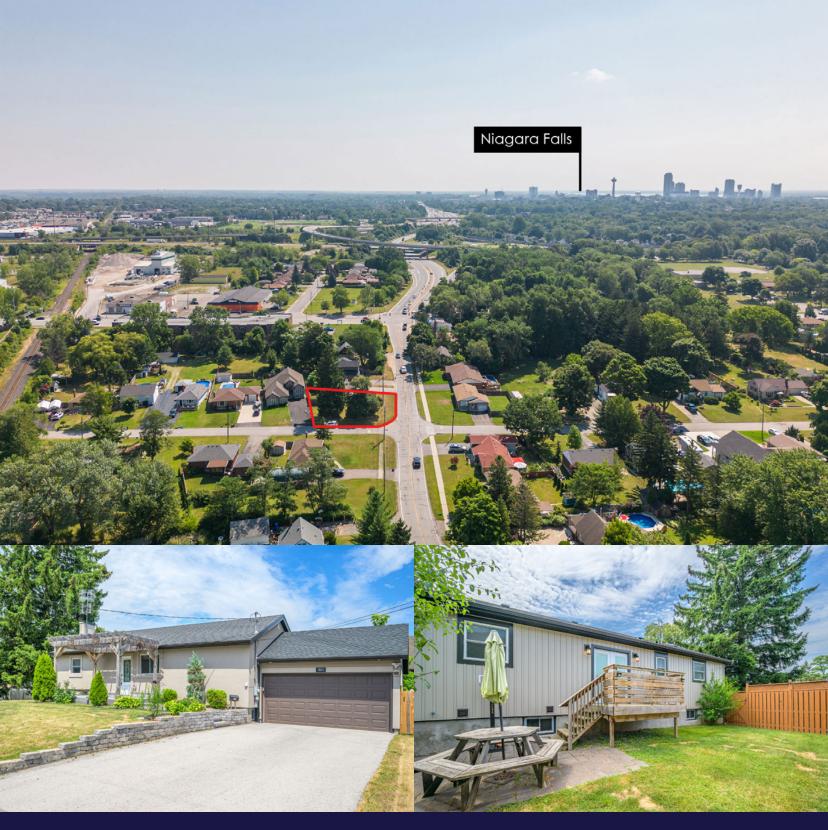

# 7671 WATSON ST.

Niagara Falls













# **SCHOOLS**

With good assigned and local public schools very close to this home, your kids can thrive in the neighbourhood.



### **Greendale PS**

Designated Catchment School Grades PK to 8 5504 Montrose Rd

### ÉÉ LaMarsh

Designated Catchment School Grades PK to 8 4571 Drummond Rd

# **Prince Philip French Immersion PS**

Designated Catchment School Grades 1 to 8 3112 Dorchester Rd

### **Westlane SS**

Designated Catchment School Grades 9 to 12 5960 Pitton Rd

# **DSBN Academy**

Designated Catchment School Grades 6 to 12 130 Louth St

### École Franco-Niagara

Designated Catchment School Grades PK to 12 670 Tanguay Ave

# Other Local Schools **Gaskill Preparatory School**

Grades 7 to 8 910 Hyde Park Boulevard

# **PARKS & REC.**

This home is located in park heaven, with 4 pa