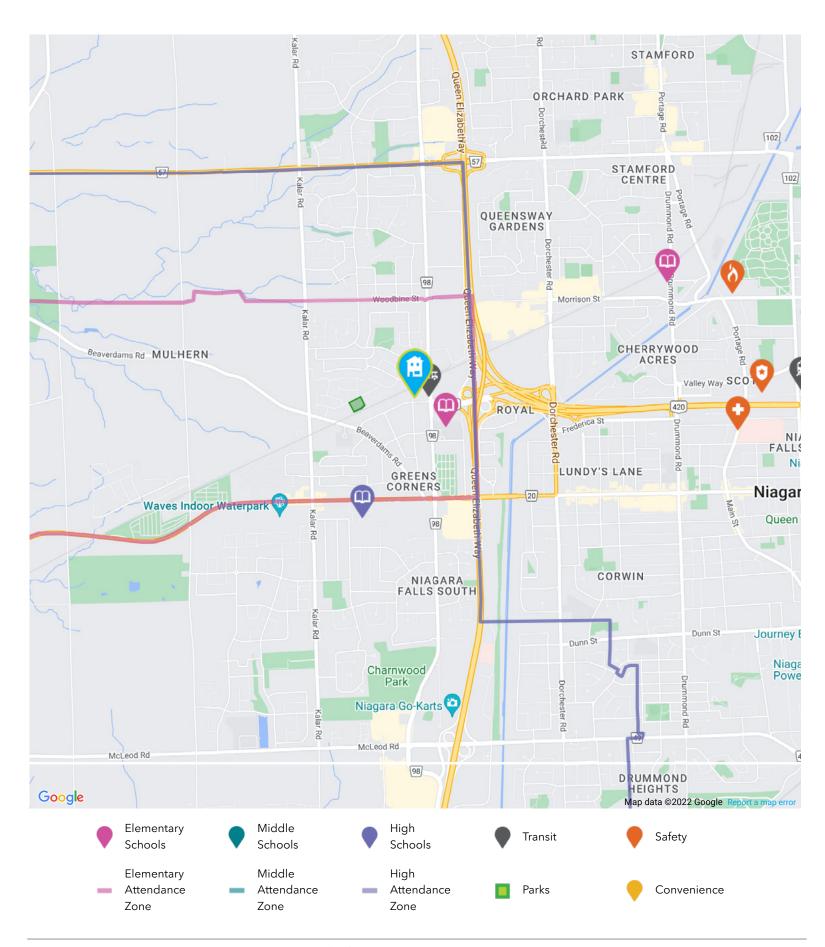

# **SCHOOLS**

With good assigned and local public schools very close to this home, your kids can thrive in the neighbourhood.

### **Greendale PS**

Designated Catchment School Grades PK to 8 5504 Montrose Rd

### ÉÉ LaMarsh

Designated Catchment School Grades PK to 8 4571 Drummond Rd

# **Prince Philip French Immersion PS**

Designated Catchment School Grades 1 to 8 3112 Dorchester Rd

### **Westlane SS**

Designated Catchment School Grades 9 to 12 5960 Pitton Rd

# **DSBN Academy**

Designated Catchment School Grades 6 to 12 130 Louth St

### École Franco-Niagara

Designated Catchment School Grades PK to 12 670 Tanguay Ave

# **PARKS & REC.**

This home is located in park heaven, with 4 parks and a long list of recreation facilities within a 20 minute walk from this address.

Robert F. Keighan Park

8030 Beaverton Blvd

7857 Preakness St

# **SAFETY**

With safety facilities in the area, help is always close by. Facilities near this home include a hospital, a fire station, and a police station within