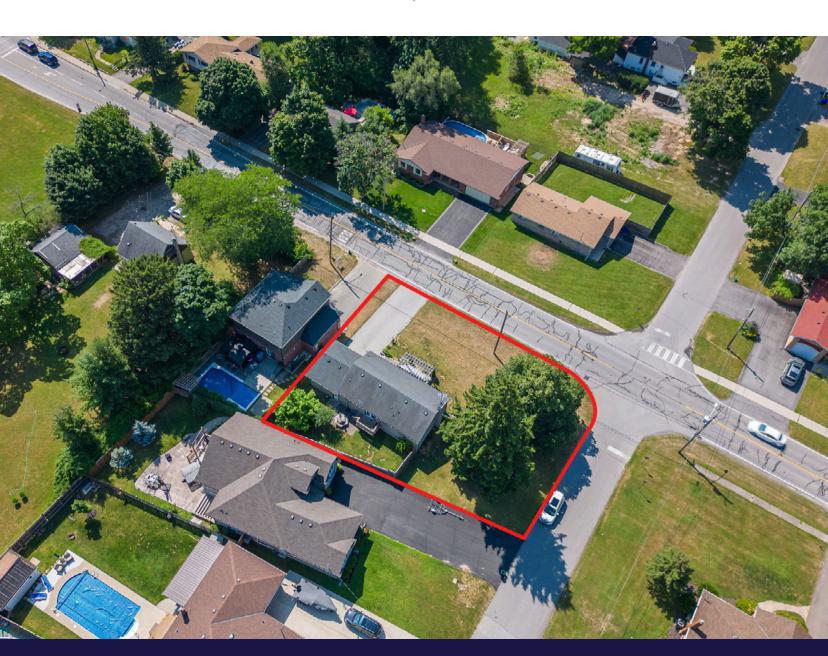

# 7671 WATSON ST.

Niagara Falls













# **SCHOOLS**

With good assigned and local public schools very close to this home, your kids can thrive in the neighbourhood.



### **Greendale PS**

Designated Catchment School Grades PK to 8 5504 Montrose Rd

### ÉÉ LaMarsh

Designated Catchment School Grades PK to 8 4571 Drummond Rd

# **Prince Philip French Immersion PS**

Designated Catchment School Grades 1 to 8 3112 Dorchester Rd

### **Westlane SS**

Designated Catchment School Grades 9 to 12 5960 Pitton Rd

# **DSBN Academy**

Designated Catchment School Grades 6 to 12 130 Louth St

### École Franco-Niagara

Designated Catchment School Grades PK to 12 670 Tanguay Ave

# Other Local Schools **Gaskill Preparatory School**

Grades 7 to 8 910 Hyde Park Boulevard

# **PARKS & REC.**

This home is located in park heaven, wit