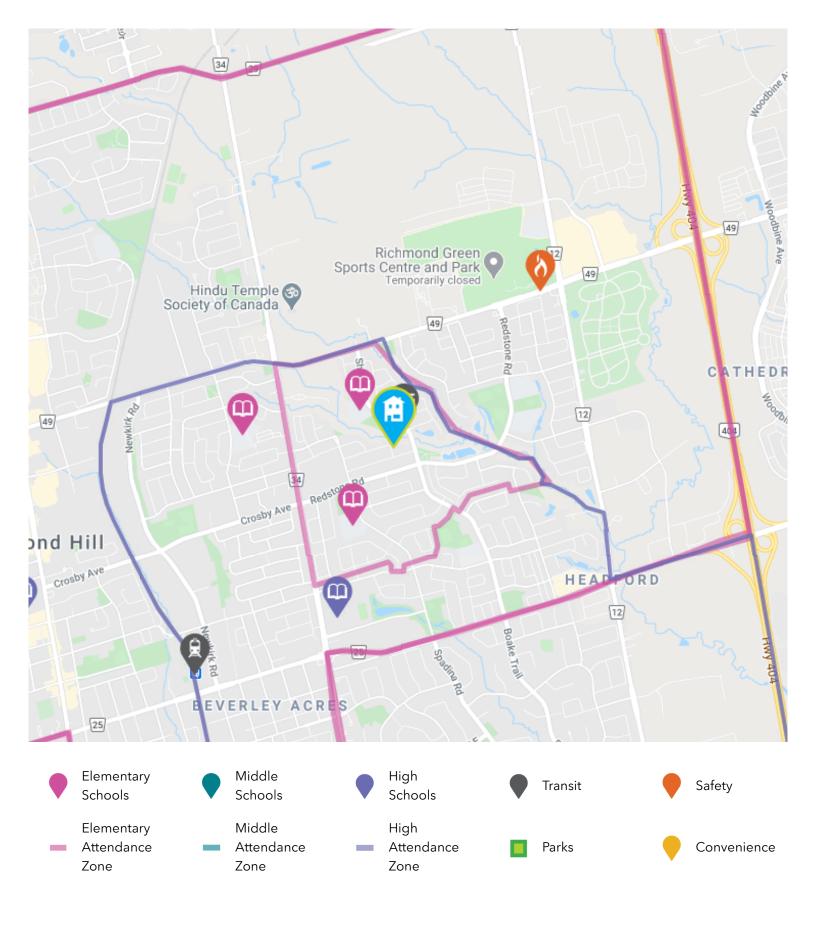

#### **SCHOOLS**

With excellent assigned and local public schools very close to this home, your kids will get a great education in the neighbourhood.

## 2 min

**Michaëlle Jean PS Designated Catchment School** 

Grades 1 to 3 320 Shirley Dr

#### **Richmond Rose PS**

**Designated Catchment School** Grades PK to 8 160 Frank Endean Rd

**Beverley Acres PS** 

**Designated Catchment School** Grades 4 to 8 283 Neal Dr

#### **PUBLIC SCHOOLS**

Your neighbourhood is part of a community of Public Schools offering Elementary, Middle, and High School programming.

#### **Michaëlle Jean PS**

Designated Catchment School Grades 1 to 3 320 Shirley Dr

#### **Richmond Rose PS**

Designated Catchment School Grades PK to 8 160 Frank Endean Rd

#### **Beverley Acres PS**

Designated Catchment School Grades 4 to 8 283 Neal Dr