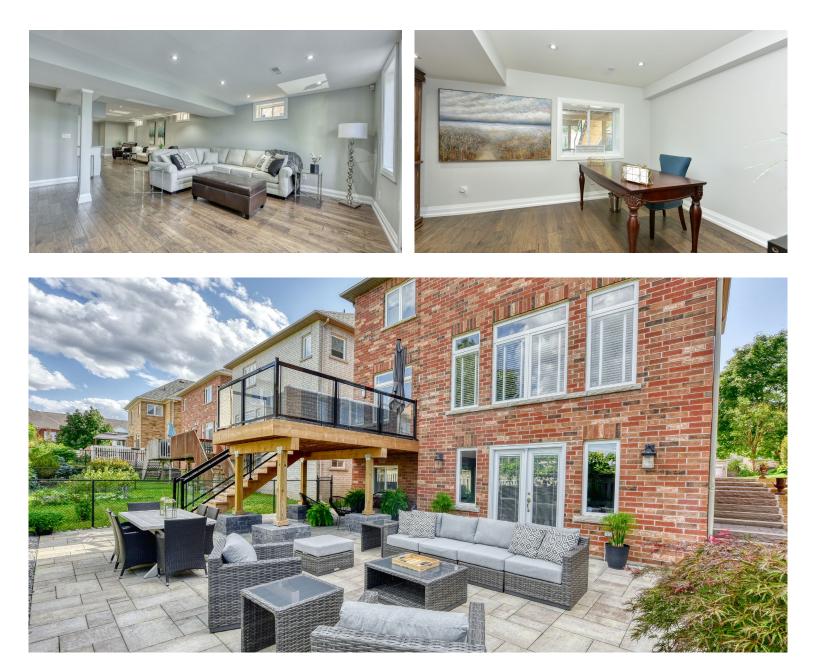

## 74 Copperstone Cres.

**Richmond Hill** 

3+1 Bathrooms

> 2 Parking Spaces

## 74 Copperstone Crescent, Richmond Hill, ON L4S 2C9