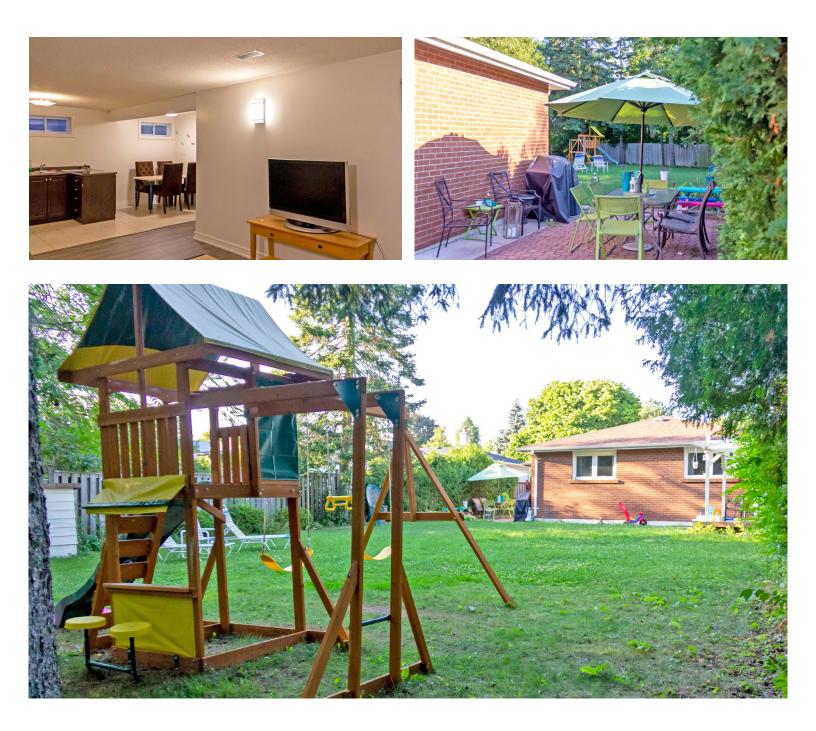

73 Romfield Circuit

Thornhill





















# 73 Romfield Circuit, Thornhill, ON L3T 3H4

# **SCHOOLS**

With excellent assigned and local public schools very close to this home, your kids will get a great education in the neighbourhood.



## **PARKS & REC.**

This home is located in park heaven, with 4 parks and a long list of recreation facilities within a 20 minute walk from this address.



## **Stornoway Crescent PS**

**Designated Catchment School** Grades PK to 5 36 Stornoway Crescent

## **Woodland PS**

**Designated Catchment School** Grades 4 to 8 120 Royal Orchard Blvd

**H** Bayview Lane Park

Stornoway Cres

**Royal Orchard Park** 

201 Bay Thorn Dr

Ā

0

## É Élém Paul-Demers

**Designated Catchment School** Grades PK to 6 100 Ravel Rd

## **Thornlea SS**

**Designated Catchment School** Grades 9 to 12 8075 Bayview