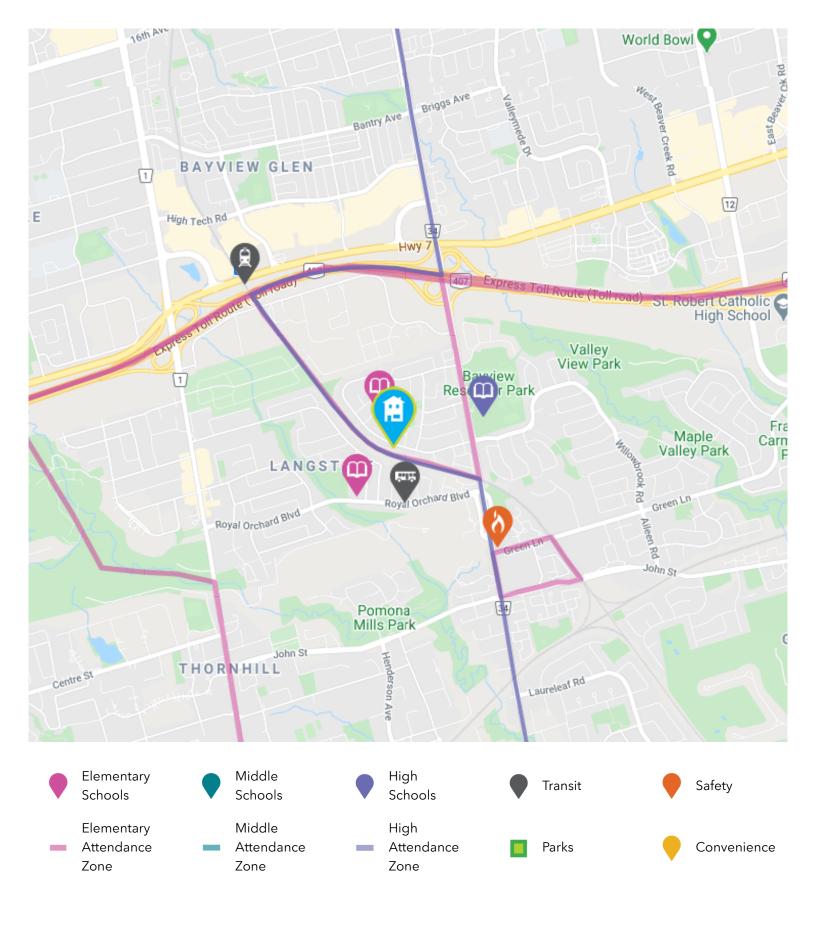

## **Stornoway Crescent PS**

**Designated Catchment School** Grades PK to 5 36 Stornoway Crescent

## **Woodland PS**

**Designated Catchment School** Grades 4 to 8 120 Royal Orchard Blvd

**H** Bayview Lane Park

Stornoway Cres

**Royal Orchard Park** 

201 Bay Thorn Dr

Ā

0

## **Thornlea SS**

**Designated Catchment School** Grades 9 to 12 8075 Bayview Ave

## ÉS Norval-Morrisseau

**Designated Catchment School** Grades 7 to 12 51 Wright St

炋

3 min

📇 Romfield Park **Romfield Cres** A