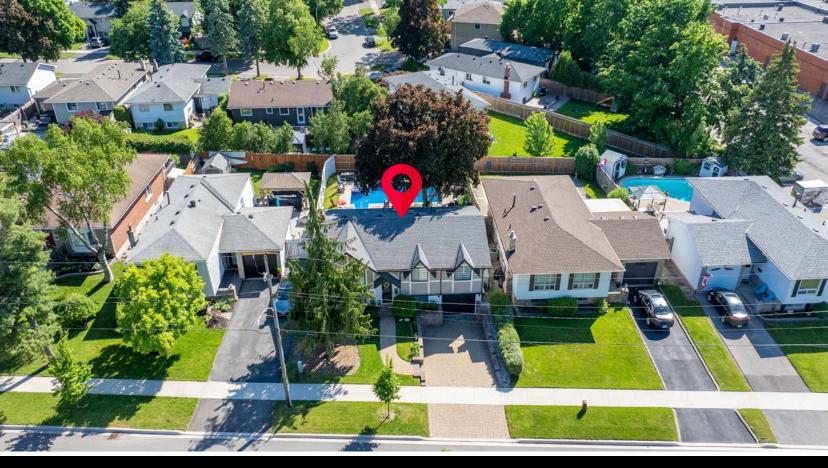

## 692 Woodview Rd.

Burlington

Located in sought after Roseland, this newly renovated home sits on a premium lot with a heated driveway and a backyard oasis featuring an oversized heated in-ground pool (16 by 32) with excellent sun exposure.