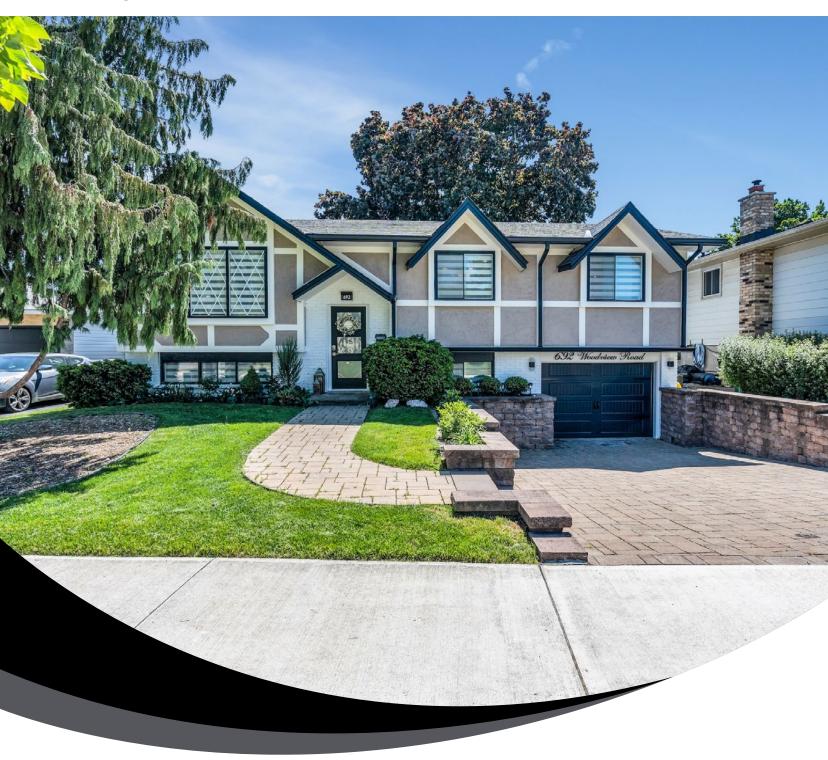

## 692 Woodview Rd.

Burlington

Located in sought after Roseland, this newly renovated home sits on a premium lot with a heated driveway and a backyard oasis featuring an oversized heated in-ground pool (16 by 32) with excellent sun exposure.