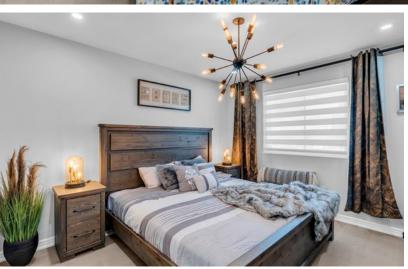

Inside, the home boasts a glass railings, ¾ oak hardwood floors, new stainless steel appliances, and pot lights throughout. Recent upgrades include a tankless water heater and furnace.

The basement offers a new 3-piece bathroom, guest room, pot lights, and a gas fireplace. The property is located in a neighborhood with excellent schools and is within walking distance to parks, shopping amenities, recreation centers, and transit.