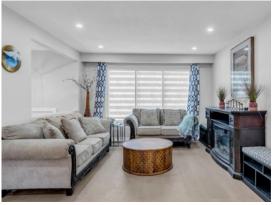

Inside, the home boasts a glass railings, ¾ oak hardwood floors, new stainless steel appliances, and pot lights throughout. Recent upgrades include a tankless water heater and furnace.

The basement offers a new 3-piece bathroom, guest room, pot lights, and a gas fireplace. The property is located in a neighborhood with excellent schools and is within walking distance to parks, shopping amenities, recreation centers, and transit.