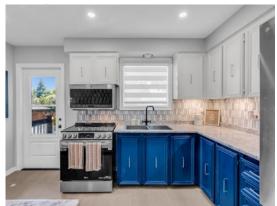

Inside, the home boasts a glass railings, ¾ oak hardwood floors, new stainless steel appliances, and pot lights throughout. Recent upgrades include a tankless water heater and furnace.

The basement offers a new 3-piece bathroom, guest room, pot lights, and a gas fireplace. The property is located in a neighborhood with excellent schools and is within walking distance to parks, shopping amenities, recreation centers, and transit.