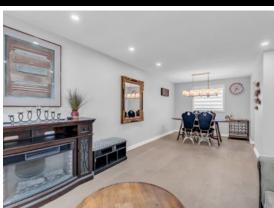

Inside, the home boasts a glass railings, ¾ oak hardwood floors, new stainless steel appliances, and pot lights throughout. Recent upgrades include a tankless water heater and furnace.

The basement offers a new 3-piece bathroom, guest room, pot lights, and a gas fireplace. The property is located in a neighborhood with excellent schools and is within walking distance to parks, shopping amenities, recreation centers, and transit.