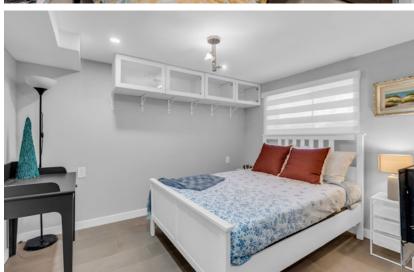

Inside, the home boasts a glass railings, ¾ oak hardwood floors, new stainless steel appliances, and pot lights throughout. Recent upgrades include a tankless water heater and furnace.

The basement offers a new 3-piece bathroom, guest room, pot lights, and a gas fireplace. The property is located in a neighborhood with excellent schools and is within walking distance to parks, shopping amenities, recreation centers, and transit.