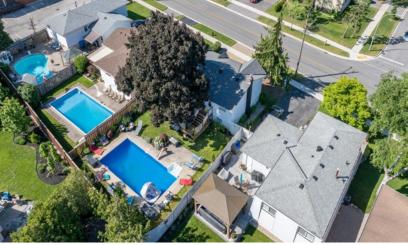

## 692 Woodview Rd.

Burlington

Located in sought after Roseland, this newly renovated home sits on a premium lot with a heated driveway and a backyard oasis featuring an oversized heated in-ground pool (16 by 32) with excellent sun exposure.