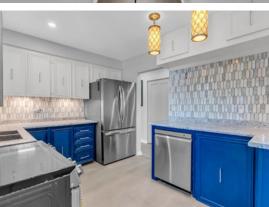

Inside, the home boasts a glass railings, ¾ oak hardwood floors, new stainless steel appliances, and pot lights throughout. Recent upgrades include a tankless water heater and furnace.

The basement offers a new 3-piece bathroom, guest room, pot lights, and a gas fireplace. The property is located in a neighborhood with excellent schools and is within walking distance to parks, shopping amenities, recreation centers, and transit.