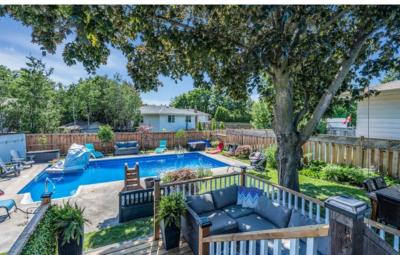

## 692 Woodview Rd.

Burlington

Located in sought after Roseland, this newly renovated home sits on a premium lot with a heated driveway and a backyard oasis featuring an oversized heated in-ground pool (16 by 32) with excellent sun exposure.