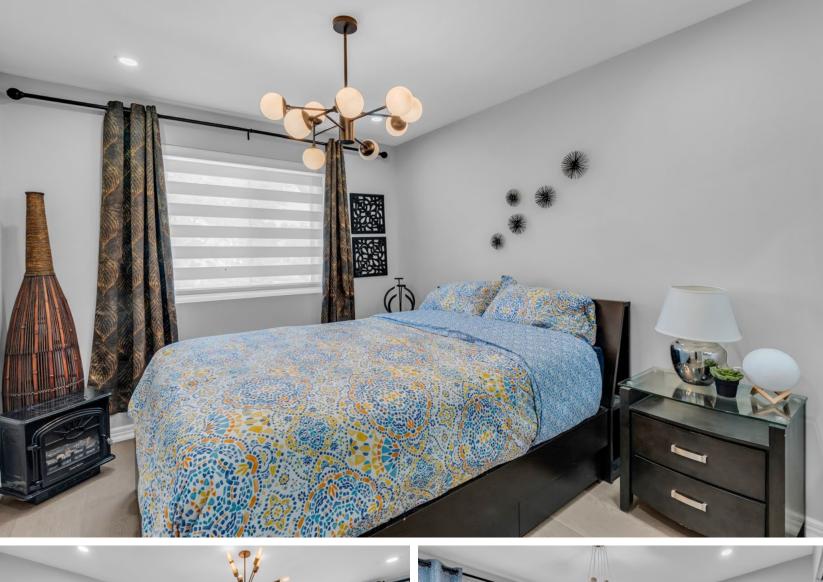

Inside, the home boasts a glass railings, ¾ oak hardwood floors, new stainless steel appliances, and pot lights throughout. Recent upgrades include a tankless water heater and furnace.

The basement offers a new 3-piece bathroom, guest room, pot lights, and a gas fireplace. The property is located in a neighborhood with excellent schools and is within walking distance to parks, shopping amenities, recreation centers, and transit.