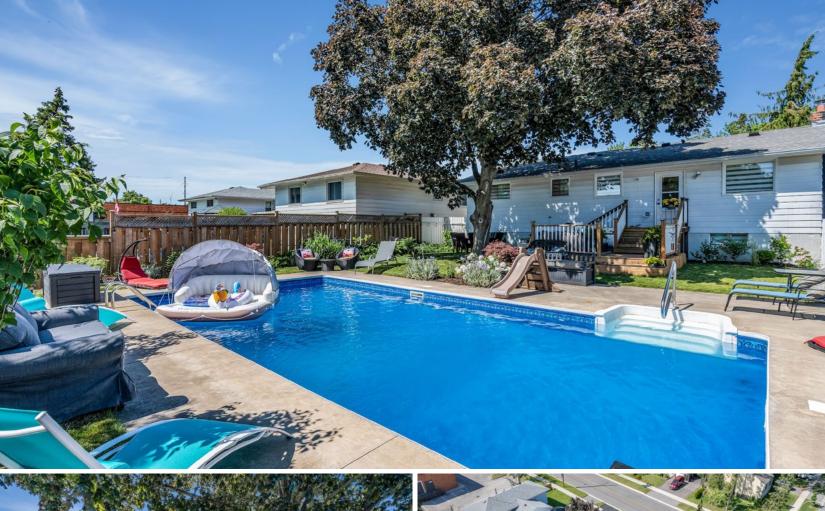

## 692 Woodview Rd.

Burlington

Located in sought after Roseland, this newly renovated home sits on a premium lot with a heated driveway and a backyard oasis featuring an oversized heated in-ground pool (16 by 32) with excellent sun exposure.