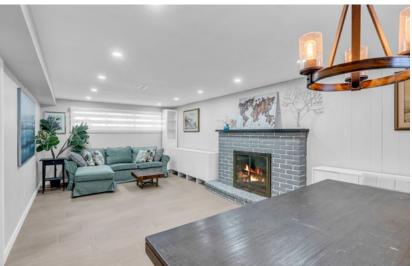

Inside, the home boasts a glass railings, ¾ oak hardwood floors, new stainless steel appliances, and pot lights throughout. Recent upgrades include a tankless water heater and furnace.

The basement offers a new 3-piece bathroom, guest room, pot lights, and a gas fireplace. The property is located in a neighborhood with excellent schools and is within walking distance to parks, shopping amenities, recreation centers, and transit.