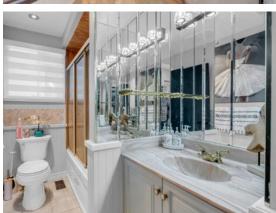

Inside, the home boasts a glass railings, ¾ oak hardwood floors, new stainless steel appliances, and pot lights throughout. Recent upgrades include a tankless water heater and furnace.

The basement offers a new 3-piece bathroom, guest room, pot lights, and a gas fireplace. The property is located in a neighborhood with excellent schools and is within walking distance to parks, shopping amenities, recreation centers, and transit.