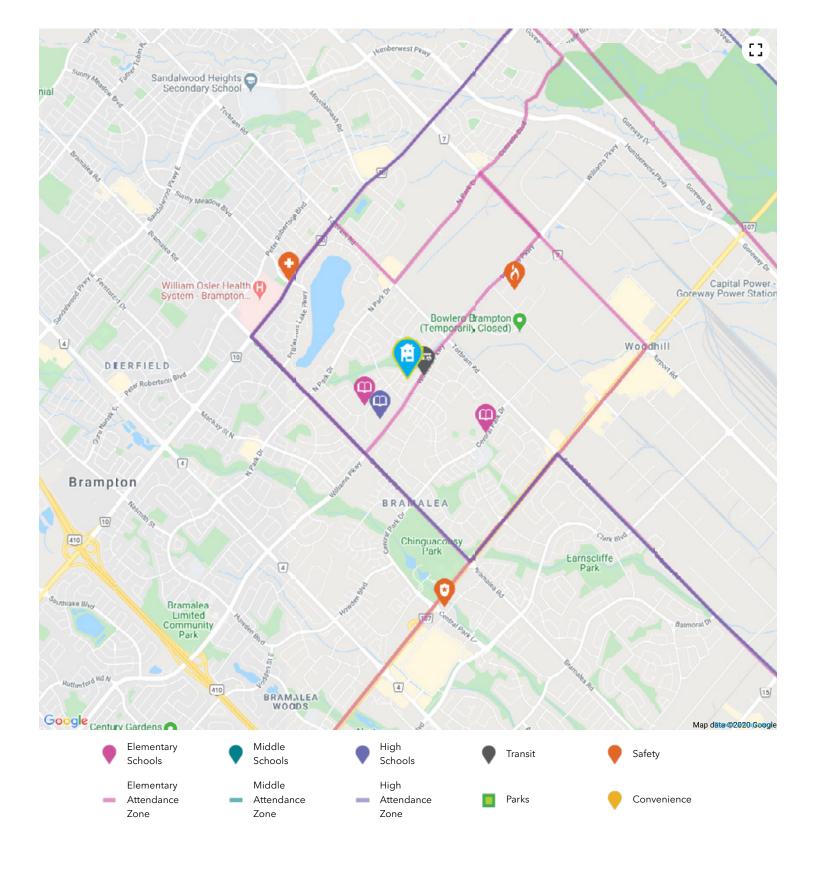

#### **SCHOOLS**

With excellent assigned and local public schools near this home, your kids will get a great education in the neighbourhood.

#### **PUBLIC SCHOOLS**

Your neighbourhood is part of a community of Public Schools offering Elementary, Middle, and High School programming.

#### **CATHOLIC SCHOOLS**

Your neighbourhood is part of a community of Catholic Schools offering Elementary, Middle, and High School programming.

#### **PRIVATE SCHOOLS**

The private schools nearest to you are: