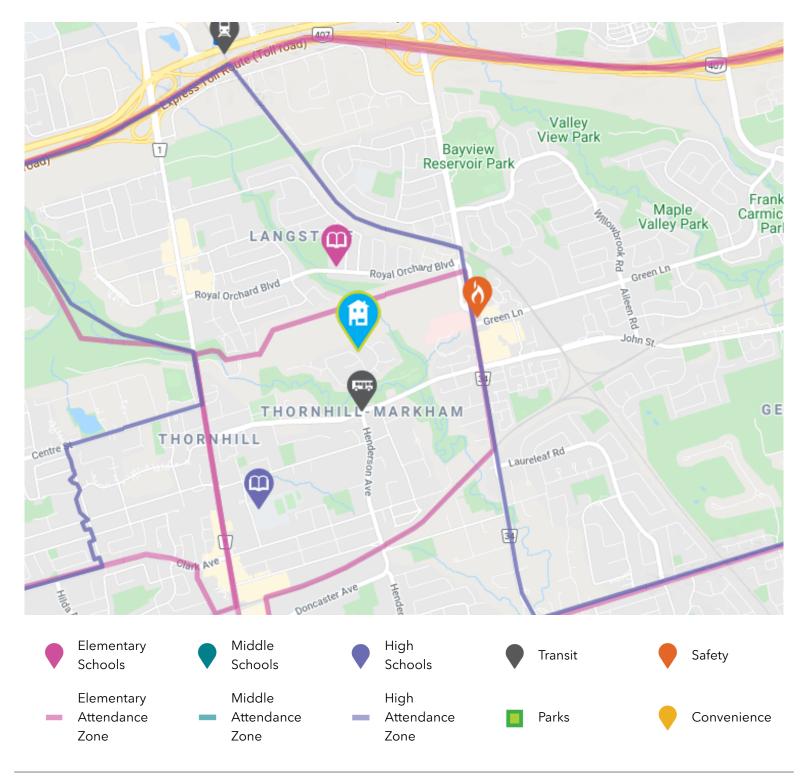

#### **SCHOOLS**

With excellent assigned and local public schools very close to this home, your kids will get a great education in the neighbourhood.

#### **Woodland PS**

Designated Catchment School Grades 4 to 8 120 Royal Orchard Blvd

#### **EJ Sand PS**

Designated Catchment School Grades PK to 8 21 Mullen Drive

#### É Élém Paul-Demers

Designated Catchment School Grades PK to 6 100 Ravel Rd

#### **Thornhill SS**

Designated Catchment School Grades 9 to 12 167 Dudley Ave

#### ÉS Norval-Morrisseau

Designated Catchment School Grades 7 to 12 51 Wright St

#### **Other Local Schools**

Lester B. Pearson **Elementary School** 

Grades K to 8 7 Snowcrest Ave

### **TRANSIT**

Public transit is at this home's doorstep for easy travel around the city. The nearest street transit stop is only a 6 minute walk away and the nearest rail transit stop is a 29 minute walk away.

## **SAFETY**

With safety facilities in the area, help is always close by. Facilities near this home include a fire station, a police station, and a hospital within 6.48km.

#### **Fire Station**

7801 Bayview Ave

#### **CONVENIENCE**

This home is located near everyday amenities to make your daily errands easier.

Grocery

Station