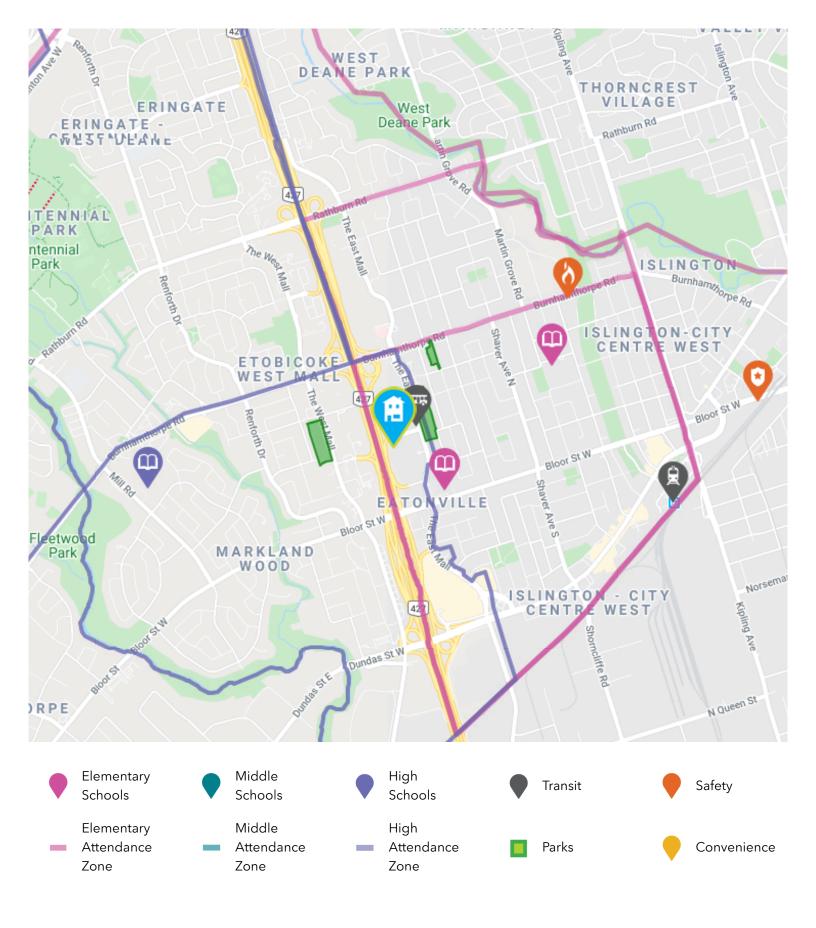

## **SCHOOLS**

With excellent assigned and local public schools very close to this home, your kids will get a great education in the neighbourhood.

#### **Bloorlea Middle School**

**Designated Catchment School** Grades 6 to 8 4050 Bloor St W

#### Wedgewood Junior School

**Designated Catchment School** Grades PK to 5 5 Swan Ave

#### ÉÉ Micheline-Saint-Cyr

**Designated Catchment School** Grades PK to 6 85 Forty First St

#### **Silverthorn Collegiate** Institute

Designated Catchment School Grades 9 to 12 291 Mill Rd

#### ÉS Toronto Ouest

Designated Catchment School Grades 7 to 12 330 Lansdowne Ave

### **Other Local Schools** Karen Kain School of the Arts

Grades 6 to 8 60 Berl Ave

#### **Etobicoke School of the** Arts

Grades 9 to 12 675 Royal York Rd

This home is located in park heaven, with 4 parks and a long list of recreation facilities within a 20 minute walk from this address.

## SAFETY

With safety facilities in the area, help is always close by. Facilities near this home include a fire station, a police station, and a hospital within 3.62km.

3699 Bloor St W