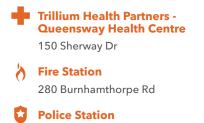

## SAFETY

With safety facilities in the area, help is always close by. Facilities near this home include a fire station, a police station, and a hospital within 3.62km.

3699 Bloor St W