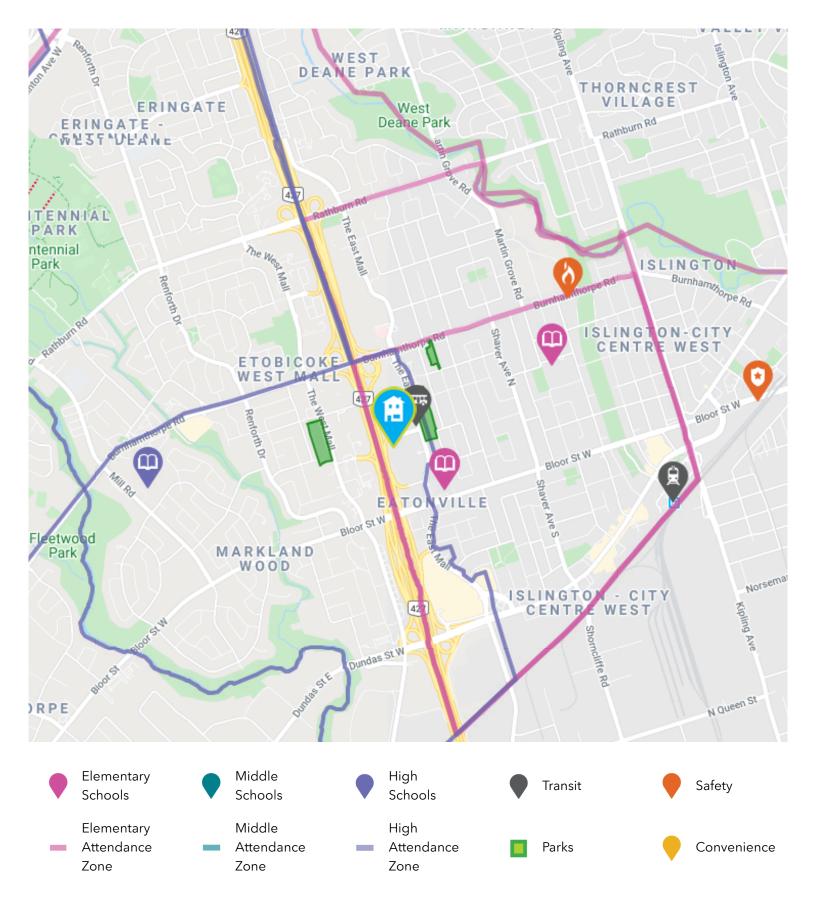

#### **SCHOOLS**

With excellent assigned and local public schools very close to this home, your kids will get a great education in the neighbourhood.

#### **Bloorlea Middle School**

Designated Catchment School Grades 6 to 8 4050 Bloor St W

#### **Wedgewood Junior School**

Designated Catchment School Grades PK to 5 5 Swan Ave

#### ÉÉ Micheline-Saint-Cyr

Designated Catchment School Grades PK to 6 85 Forty First St

#### Silverthorn Collegiate **Institute**

Designated Catchment School Grades 9 to 12 291 Mill Rd

#### **ÉS Toronto Ouest**

Designated Catchment School Grades 7 to 12 330 Lansdowne Ave

#### **Other Local Schools**

Karen Kain School of the

Grades 6 to 8 60 Berl Ave

# **Etobicoke School of the**

Grades 9 to 12 675 Royal York Rd

#### **PUBLIC SCHOOLS**

Your neighbourhood is part of a community of Public Schools offering Elementary, Middle, and High School programming.

#### **ÉS Toronto Quest**

Designated Catchment School Grades 7 to 12 330 Lansdowne Ave

# Silverthorn Collegiate Institute

Designated Catchment School Grades 9 to 12 291 Mill Rd

# Other Local Schools Burnham Karen Kain School of the Arts Institute

Grades 6 to 8 60 Berl Ave

#### **CATHOLIC SCHOOLS**

Your neighbourhood is part of a community of Catholic Schools offering Elementary, Middle, and High School programming.

#### St. Elizabeth Catholic School

Grades PK to 8 (Assigned) 5 Redcar Ave

# Josyf Cardinal Slipyj Catholic School

Grades PK to 8 (Assigned) 35 W Deane Park Dr

#### ÉÉC Notre-Dame-de-Grâce

Grades PK to 6 (Assigned) 59 Clement Rd

#### ÉSC Saint-Frère-André

Grades 7 to 12 (Assigned) 330 Lansdowne Ave