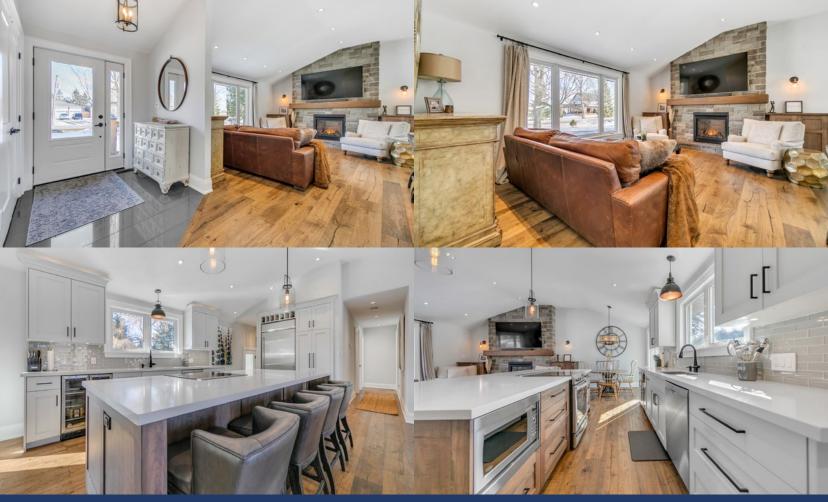

Country Tranquility Combined With Sophisticated, Professional Décor In The Charming Hamlet Of Goodwood. Immerse Yourself In This Meticulously Updated Home Situated On An Expansive 1-Acre Lot. The Heart Of The Home, A Chef's Kitchen, Boasts A 10 ft Island, Quartz Countertops, And Harvest House Custom Cabinetry. Culinary Enthusiasts Will Appreciate The Samsung Induction Stove With Double Oven Option, A Downdraft Retractable System, Built-in Kitchenaid Refrigerator, Built In Microwave—All A Seamlessly Integrated And Open To The Vaulted Great Room With A Striking Stone Gas Fireplace. Engineered Hardwood Floors Grace The Entire Space, Creating A Warm And Inviting Ambiance. Retreat To The Primary Bedroom, With A Large Dressing Room Featuring Custom Cabinetry And A Shoe Closet. Indulge In The Luxury Of A Stunning Main Floor 5-piece Washroom With Heated Floors And Restoration Hardware Vanity. The Home Boasts High End Fixtures, Faucets, Appliances, Windows, Doors, Trim, Flooring, Pot Lights, And Entry Doors —All Meticulously Updated In 2019. The Lower Level, With A Separate Entrance, Offers An Additional Bedroom With A 3-Piece Ensuite With Heated Floors. Cozy Wood Stove. Recreation Area Also Renovated 2019.

## **This Home Features:**

- Custom Cabinetry By Harvest House Custom Cabinetry (2019)
- Quartz Counter Tops
- 10ft Island With Samsung Induction Stove With Double Oven Option And Best Retractable Downdraft (2019)
  And Side Outlets With Charge ports
- Bosch Stainless Steel Dishwasher (2019)
- Built-in Stainless Steel KitchenAid Refrigerator
- Silhouette Beverage Refrigerator
- Built In Microwave (2019)
- Interior Doors, Trim, And Engineered Hardwood Flooring Throughout (2019)
- Hand-crafted Stone Gas Fireplace With Solid Wood Mantle, TV Mount And Built-in Custom Cabinets (2019)
- Pot Lights Throughout And Stunning Light Fixtures (2019)
- Updated Main Floor 5-Piece With Heated Floors, Stylish Tiling, Built-in Shelving, And Restoration Hardware Vanity (2019)
- Primary Bedroom With Adjoining Dressing Room With Shoe Closet And Custom Cabinetry (2019)
- Restoration Hardware Drapery And Hardware In Primary And Great Room (2019)
- Window Coverings (2019)
- Separate Entry To Lower Level With Quaint Mudroom Area