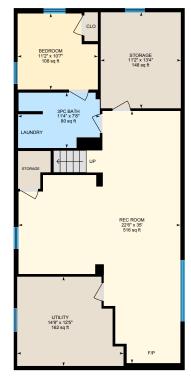

er Level (2019)
- Lower-Level Wood Burning Stove
- Front Entry Door With Functioning Side Panel And Exterior Light Fixtures (2019)
- Insulated Garage Doors (2020)
- Windows Throughout (2019)
- 21ft Automatic Retractable Awning With Wind Sensor (11K) (2021)
- Stamped Concrete Patio, Walkway Along House To Shop And Pool Area (2021)
- Inground Pool (18 X 36.5 ft) With Pool Shed Attached To Workshop
- Waterproofed Exterior Of Basement (2019)
- Shingles Replaced, Ease Troughs And Fascia With Pot lights (2019)
- UV System And Well Pressure Tank 2019
- Forced Air Propane Furnace And Air Conditioner Owned (2019)
- Water Softener By Water Depot Owned (2019)
- Hot Water Tank Owned 2019
- Detached Oversized 1.5 Car Garage And Workshop with Hydro (approx. 700 Sq Ft)
- Propane Tank Under Contract









MAIN FLOOR

BASEMENT

SINGLE GARAGE / WORKSHOP-GYM