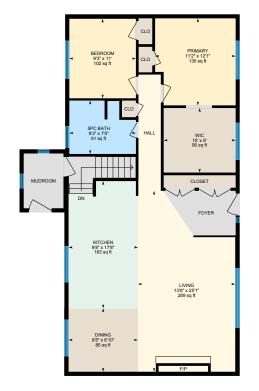

ower Level (2019)
- Lower-Level Wood Burning Stove
- Front Entry Door With Functioning Side Panel And Exterior Light Fixtures (2019)
- Insulated Garage Doors (2020)
- Windows Throughout (2019)
- 21ft Automatic Retractable Awning With Wind Sensor (11K) (2021)
- Stamped Concrete Patio, Walkway Along House To Shop And Pool Area (2021)
- Inground Pool (18 X 36.5 ft) With Pool Shed Attached To Workshop
- Waterproofed Exterior Of Basement (2019)
- Shingles Replaced, Ease Troughs And Fascia With Pot lights (2019)
- UV System And Well Pressure Tank 2019
- Forced Air Propane Furnace And Air Conditioner Owned (2019)
- Water Softener By Water Depot Owned (2019)
- Hot Water Tank Owned 2019
- Detached Oversized 1.5 Car Garage And Workshop with Hydro (approx. 700 Sq Ft)
- Propane Tank Under Contract









MAIN FLOOR

BASEMENT

SINGLE GARAGE / WORKSHOP-GYM