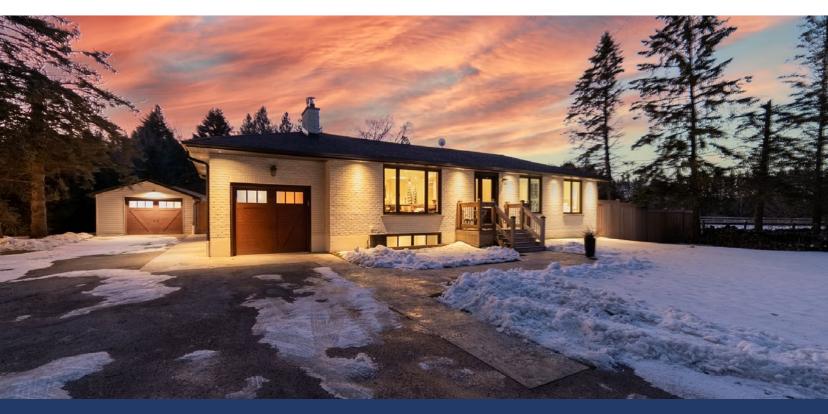

Country Tranquility Combined With Sophisticated, Professional Décor In The Charming Hamlet Of Goodwood. Immerse Yourself In This Meticulously Updated Home Situated On An Expansive 1-Acre Lot. The Heart Of The Home, A Chef's Kitchen, Boasts A 10 ft Island, Quartz Countertops, And Harvest House Custom Cabinetry. Culinary Enthusiasts Will Appreciate The Samsung Induction Stove With Double Oven Option, A Downdraft Retractable System, Built-in Kitchenaid Refrigerator, Built In Microwave—All A Seamlessly Integrated And Open To The Vaulted Great Room With A Striking Stone Gas Fireplace. Engineered Hardwood Floors Grace The Entire Space, Creating A Warm And Inviting Ambiance. Retreat To The Primary Bedroom, With A Large Dressing Room Featuring Custom Cabinetry And A Shoe Closet. Indulge In The Luxury Of A Stunning Main Floor 5-piece Washroom With Heated Floors And Restoration Hardware Vanity. The Home Boasts High End Fixtures, Faucets, Appliances, Windows, Doors, Trim, Flooring, Pot Lights, And Entry Doors —All Meticulously Updated In 2019. The Lower Level, With A Separate Entrance, Offers An Additional Bedroom With A 3-Piece Ensuite With Heated Floors. Cozy Wood Stove. Recreation Area Also Renovated 2019.

Relax And Enjoy The Inground Pool And Private Yard With Fire Pit Area. Insulated Garage Doors (2020). A Single Attached Garage And Oversized Detached 1.5-Car Garage, With a Versatile Workout Area Or Workshop (approx. 700 sq ft). Stamped Concrete In Back Patio, Walkways (2021), 21Ft Wind Sensor Automatic Awning (2021) Shingles Replaced, Ease Troughs, Fascia, Furnace, And Air Conditioner 2019. Excellent Commuter Location, Close To Go Train, Shopping, Dining. Modern Comfort And Style. This Home Is Move In Ready!