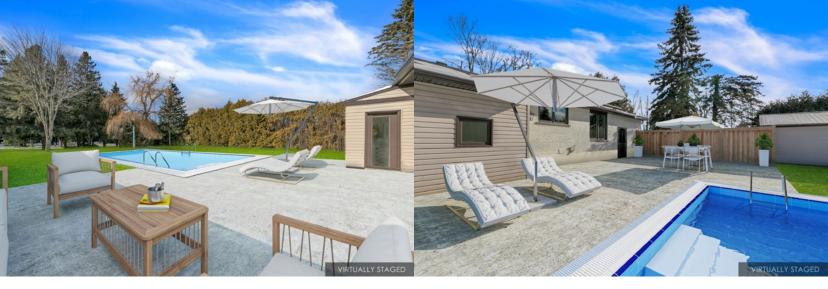

Relax And Enjoy The Inground Pool And Private Yard With Fire Pit Area. Insulated Garage Doors (2020). A Single Attached Garage And Oversized Detached 1.5-Car Garage, With a Versatile Workout Area Or Workshop (approx. 700 sq ft). Stamped Concrete In Back Patio, Walkways (2021), 21Ft Wind Sensor Automatic Awning (2021) Shingles Replaced, Ease Troughs, Fascia, Furnace, And Air Conditioner 2019. Excellent Commuter Location, Close To Go Train, Shopping, Dining. Modern Comfort And Style. This Home Is Move In Ready!

- Shiplap Mudroom With Exterior Doors And Windows (2019)
- Renovated Lower Level With Engineered Hardwood Flooring, Pot Lights, Additional Bedroom With Broadloom and 3 Piece Ensuite With Heated Floors (2019)
- Hardwood Staircase To Lower Level (2019)
- Lower-Level Wood Burning Stove
- Front Entry Door With Functioning Side Panel And Exterior Light Fixtures (2019)
- Insulated Garage Doors (2020)
- Windows Throughout (2019)
- 21ft Automatic Retractable Awning With Wind Sensor (11K) (2021)
- Stamped Concrete Patio, Walkway Along House To Shop And Pool Area (2021)
- Inground Pool (18 X 36.5 ft) With Pool Shed Attached To Workshop
- Waterproofed Exterior Of Basement (2019)
- Shingles Replaced, Ease Troughs And Fascia With Pot lights (2019)
- UV System And Well Pressure Tank 2019
- Forced Air Propane Furnace And Air Conditioner Owned (2019)
- Water Softener By Water Depot Owned (2019)
- Hot Water Tank Owned 2019
- Detached Oversized 1.5 Car Garage And Workshop with Hydro (approx. 700 Sq Ft)
- Propane Tank Under Contract