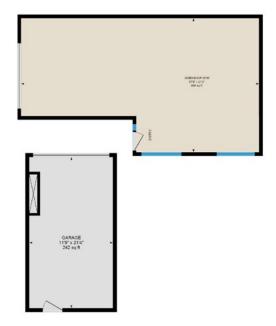

Level (2019)
- Lower-Level Wood Burning Stove
- Front Entry Door With Functioning Side Panel And Exterior Light Fixtures (2019)
- Insulated Garage Doors (2020)
- Windows Throughout (2019)
- 21ft Automatic Retractable Awning With Wind Sensor (11K) (2021)
- Stamped Concrete Patio, Walkway Along House To Shop And Pool Area (2021)
- Inground Pool (18 X 36.5 ft) With Pool Shed Attached To Workshop
- Waterproofed Exterior Of Basement (2019)
- Shingles Replaced, Ease Troughs And Fascia With Pot lights (2019)
- UV System And Well Pressure Tank 2019
- Forced Air Propane Furnace And Air Conditioner Owned (2019)
- Water Softener By Water Depot Owned (2019)
- Hot Water Tank Owned 2019
- Detached Oversized 1.5 Car Garage And Workshop with Hydro (approx. 700 Sq Ft)
- Propane Tank Under Contract









MAIN FLOOR

BASEMENT

SINGLE GARAGE / WORKSHOP-GYM