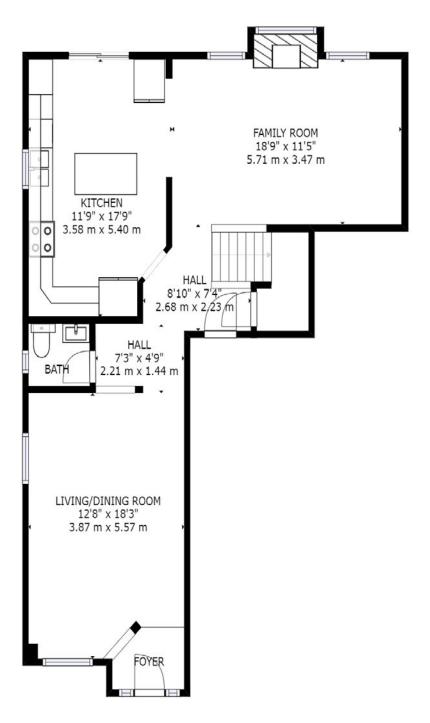

# 36 Ryegrass Crescent

1 Bdr Legal Basement Apartment

Floor 1

Matterport

Floor 2

Matterport

GROSS INTERNAL AREA
FLOOR 1: 822 sq ft,76 m², FLOOR 2: 1092 sq ft,102 m²
TOTAL: 1915 sq ft,178 m²
SIZES AND DIMENSIONS ARE APPROXIMATE, ACTUAL MAY VARY.