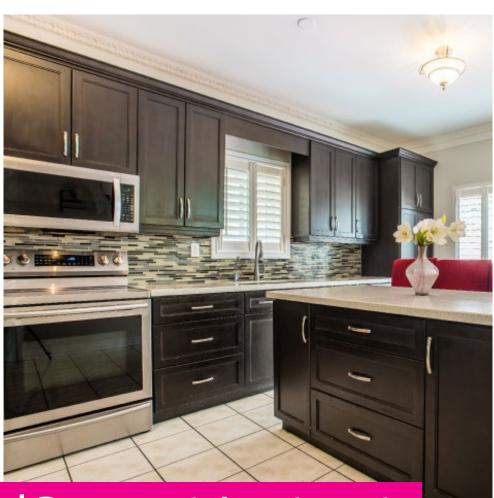

# 36 Ryegrass Crescent



















1 Bdr Legal Basement Apartment























Floor 1

Matterport



Floor 2

Matterport

GROSS INTERNAL AREA
FLOOR 1: 822 sq ft,76 m², FLOOR 2: 1092 sq ft,102 m²
TOTAL: 1915 sq ft,178 m²
SIZES AND DIMENSIONS ARE APPROXIMATE, ACTUAL MAY VARY.

### **SCHOOLS**

With excellent assigned and local public schools very close to this home, your kids will get a great education in the neighbourhood.



#### **Burnt Elm PS**

Designated Catchment School Grades PK to 5 85 Burnt Elm Dr

#### **Cheyne MS**

Designated Catchment School Grades 6 to 8 236 Queen Mary Dr

#### É Élém Carrefour des **Jeunes**

Designated Catchment School Grades PK to 6 375 Centre St N

#### **Beatty-Fleming Sr PS**

Designated Catchment School Grades 6 to 8 21 Campbell Dr

#### **Heart Lake SS**

Designated Catchme