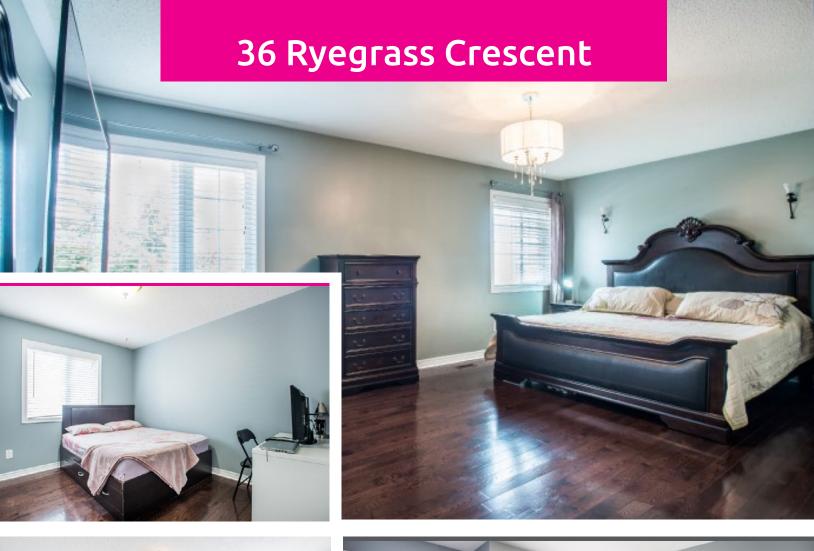

# 36 Ryegrass Crescent

1 Bdr Legal Basement Apartment

Floor 1

Matterport

Floor 2

Matterport

GROSS INTERNAL AREA
FLOOR 1: 822 sq ft,76 m², FLOOR 2: 1092 sq ft,102 m²
TOTAL: 1915 sq ft,178 m²
SIZES AND DIMENSIONS ARE APPROXIMATE, ACTUAL MAY VARY.