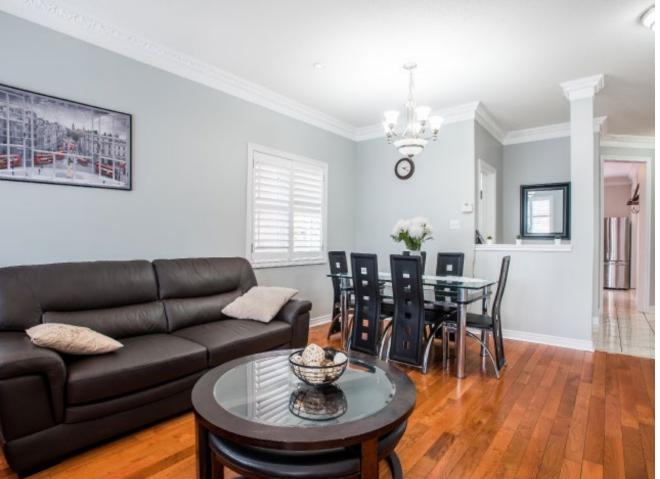

# 36 Ryegrass Crescent

1 Bdr Legal Basement Apartment

Floor 1

Matterport

Floor 2

Matterport

GROSS INTERNAL AREA
FLOOR 1: 822 sq ft,76 m², FLOOR 2: 1092 sq ft,102 m²
TOTAL: 1915 sq ft,178 m²
SIZES AND DIMENSIONS ARE APPROXIMATE, ACTUAL MAY VARY.