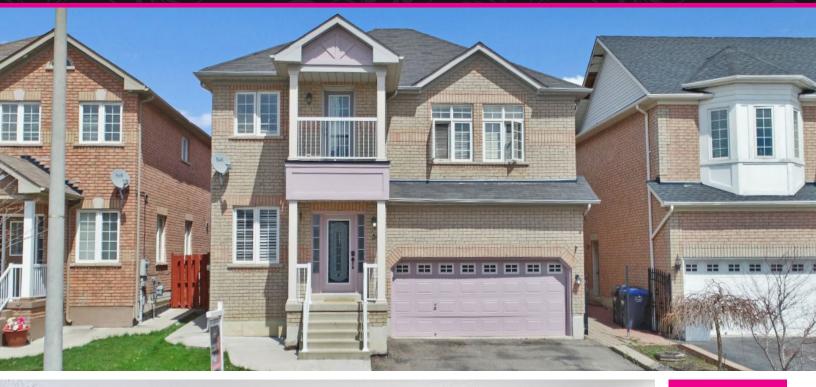

# 36 Ryegrass Crescent

1 Bdr Legal Basement Apartment

Floor 1

Matterport

Floor 2

Matterport

GROSS INTERNAL AREA
FLOOR 1: 822 sq ft,76 m², FLOOR 2: 1092 sq ft,102 m²
TOTAL: 1915 sq ft,178 m²
SIZES AND DIMENSIONS ARE APPROXIMATE, ACTUAL MAY VARY.