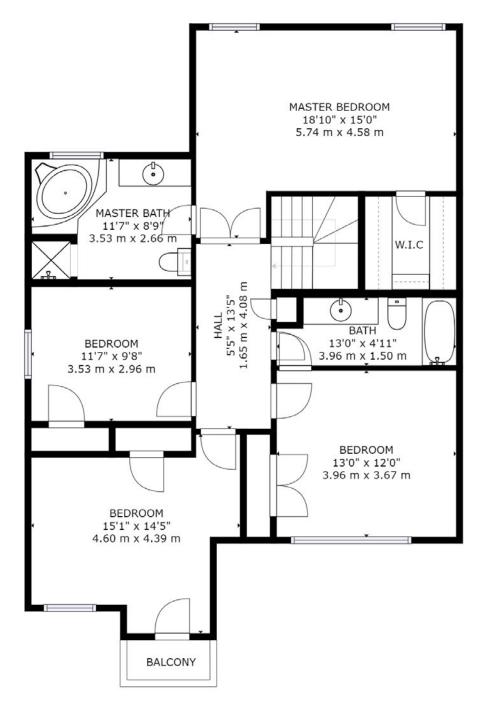

# 36 Ryegrass Crescent

1 Bdr Legal Basement Apartment

Floor 1

Matterport

Floor 2

Matterport

GROSS INTERNAL AREA
FLOOR 1: 822 sq ft,76 m², FLOOR 2: 1092 sq ft,102 m²
TOTAL: 1915 sq ft,178 m²
SIZES AND DIMENSIONS ARE APPROXIMATE, ACTUAL MAY VARY.