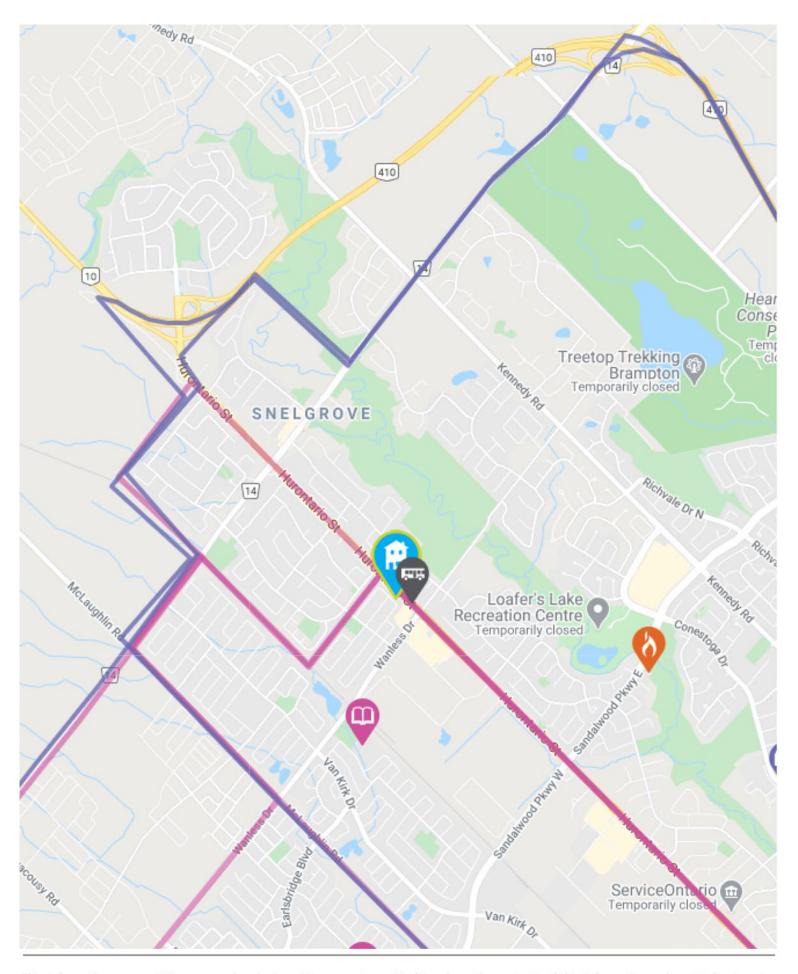

### **PARKS & REC.**

This home is located in park heaven, with 4 parks and 8 recreation facilities within a 20 minute walk from this address.

#### **George Ransier Park**

Tournament Dr

# **二 Cresthaven Park**

Cresthaven Rd

#### Snelgrove Community Centre

11692 Hurontario St

#### **FACILITIES WITHIN A 20 MINUTE WALK**

3 Playgrounds 1 Community Hall 2 Sports Fields 1 Auditorium

1 Multi-Use Pad

#### TRANSIT

Public transit is at this home's doorstep for easy travel around the city. The nearest street transit stop is only a minute walk away and the nearest rail transit stop is a 77 minute walk away.

#### **Nearest Rail Transit Stop**

Mount Pleasant GO

#### Nearest Street Level **Transit Stop**

Hurontario St. @ Wanless Dr.

#### **SAFETY**

With safety facilities in the area, help is always close by. Facilities near this home include a fire station, a police station, and a hospital within 6.6km.

William Osler Health System -**Brampton Civic Hospital** 

#### **Fire Station**

95 Sandalwood Pkwy. W.

#### **Police Station**

1050 Sandalwood Pkwy. W.