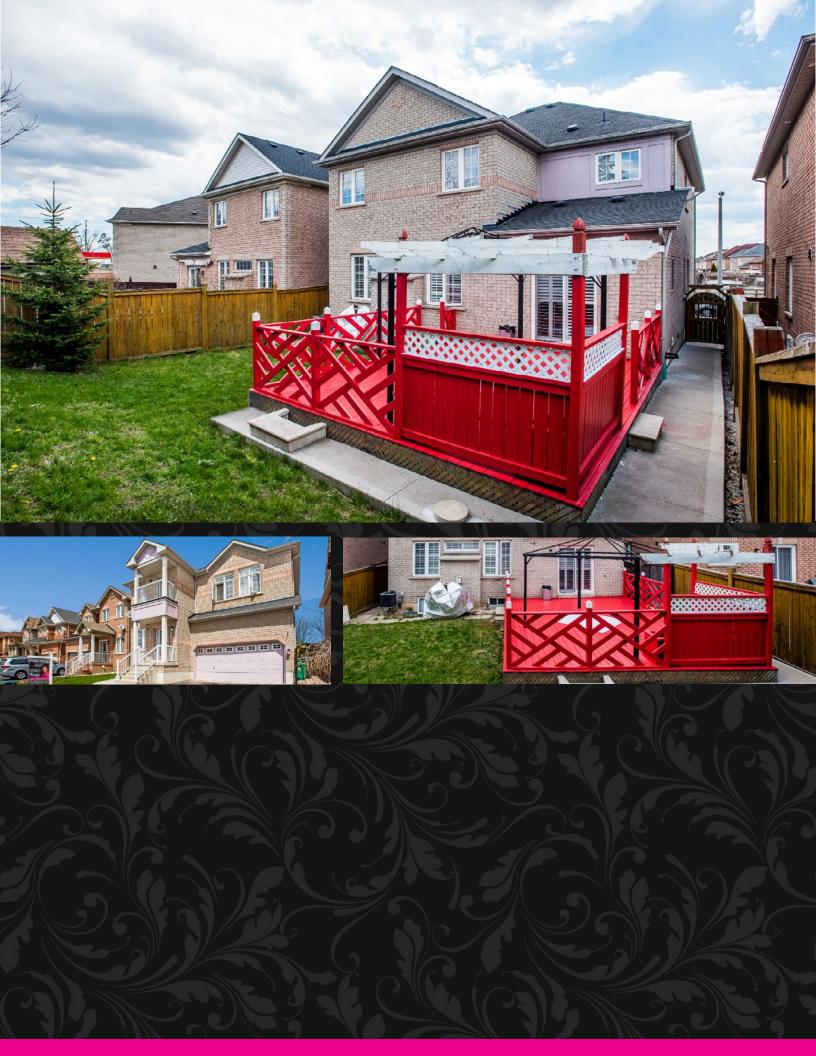

# 36 Ryegrass Crescent

1 Bdr Legal Basement Apartment

Floor 1

Matterport

Floor 2

Matterport

GROSS INTERNAL AREA
FLOOR 1: 822 sq ft,76 m², FLOOR 2: 1092 sq ft,102 m²
TOTAL: 1915 sq ft,178 m²
SIZES AND DIMENSIONS ARE APPROXIMATE, ACTUAL MAY VARY.