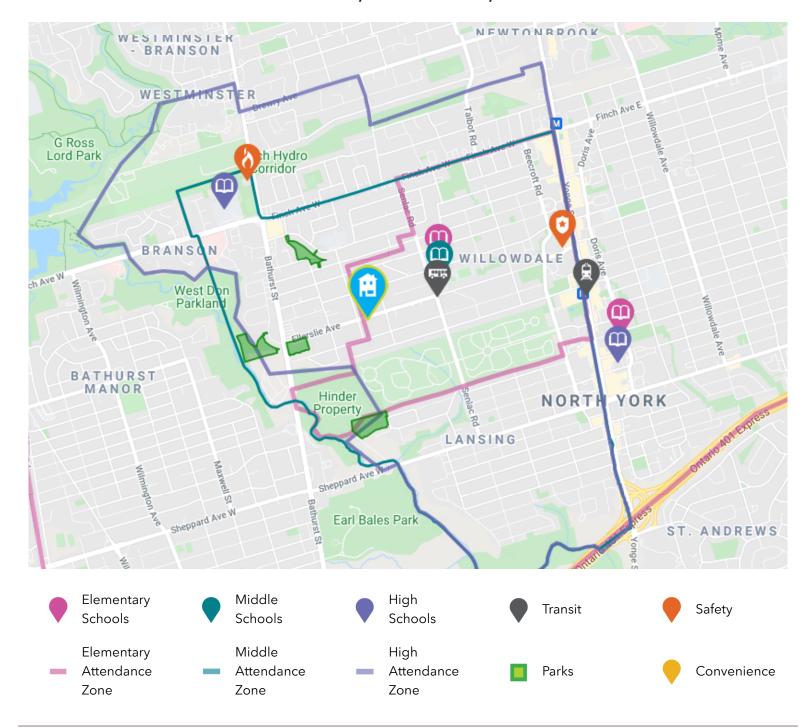

# **SCHOOLS**

With so many assigned and local public schools very close to this home, your kids can thrive in the neighbourhood.

#### **Churchill Public School**

Designated Catchment School Grades PK to 5 188 Churchill Ave

#### É Élém Paul-Demers

Designated Catchment School Grades PK to 6 100 Ravel Rd

#### Willowdale Middle School

Designated Catchment School Grades 6 to 8 225 Senlac Rd

#### **Northview Heights Secondary School**

6 min

9 min

Designated Catchment School Grades 9 to 12 550 Finch Ave W

#### ÉS Étienne-Brûlé

Designated Catchment School Grades 7 to 12 300 Banbury Rd

#### **Other Local Schools**

**Claude Watson School for the** Arts

Grades 4 to 8 130 Doris Ave