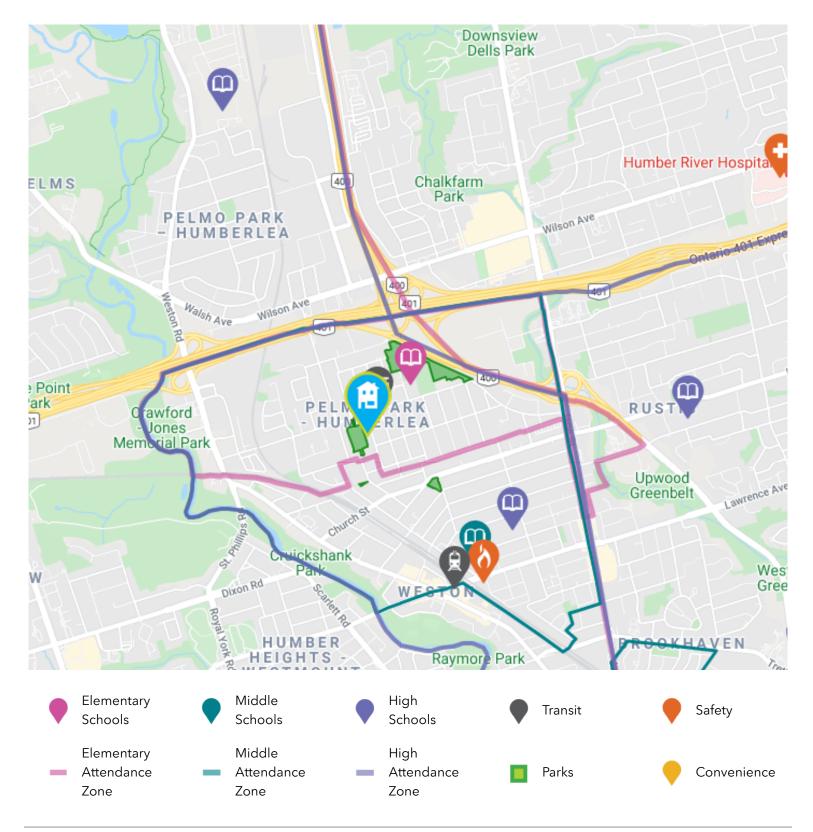

### **SCHOOLS**

With excellent assigned and local public schools very close to this home, your kids will get a great education in the neighbourhood.

#### **Pelmo Park Public School**

**Designated Catchment School** Grades PK to 5 180 Gary Dr

#### É Élém Félix-Leclerc

**Designated Catchment School** Grades PK to 6 50 Celestine Dr

#### C. R. Marchant Middle School

**Designated Catchment School** Grades 6 to 8 1 Ralph St

#### ÉS Jeunes sans frontières

**Designated Catchment School** Grades 7 to 12 7585 Financial Dr

#### **Weston Collegiate Institute**

**Designated Catchment School** Grades 9 to 12 100 Pine St

### PARKS & REC.

This home is located in park heaven, with 4 parks and a long list of recreation facilities within a 20 minute walk from this address.

### TRANSIT

Public transit is at this home's doorstep for easy travel around the city. The nearest street transit stop is only a 2 minute walk away and the nearest rail transit stop is a 15 minute walk away.

### SAFETY

/1

With safety facilities in the area, help is always close by. Facilities near this home include a fire station, a hospital, and a police station within 3.2km.