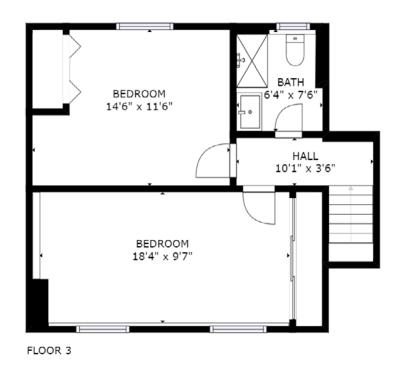

Basement

Mian Floor

2nd Floor

HALL 10'1" × 3'6"



### Mian Floor







### Basement

### **SCHOOLS**

With excellent assigned and local public schools very close to this home, your kids will get a great education in the neighbourhood.



#### **Pelmo Park Public School**

**Designated Catchment School** Grades PK to 5 180 Gary Dr

#### É Élém Félix-Leclerc

**Designated Catchment School** Grades PK to 6 50 Celestine Dr

#### C. R. Marchant Middle School

**Designated Catchment School** Grades 6 to 8 1 Ralph St

#### ÉS Jeunes sans frontières

**Designated Catchment School** Grades 7 to 12 7585 Financial Dr

#### **Weston Collegiate Institute**

**Designated Catchment School** Grades 9 to 12 100 Pine St

### PARKS & REC.

This home is located in park heaven, with 4 parks and a long list of recreation facilities within a 20 minute walk from this address.