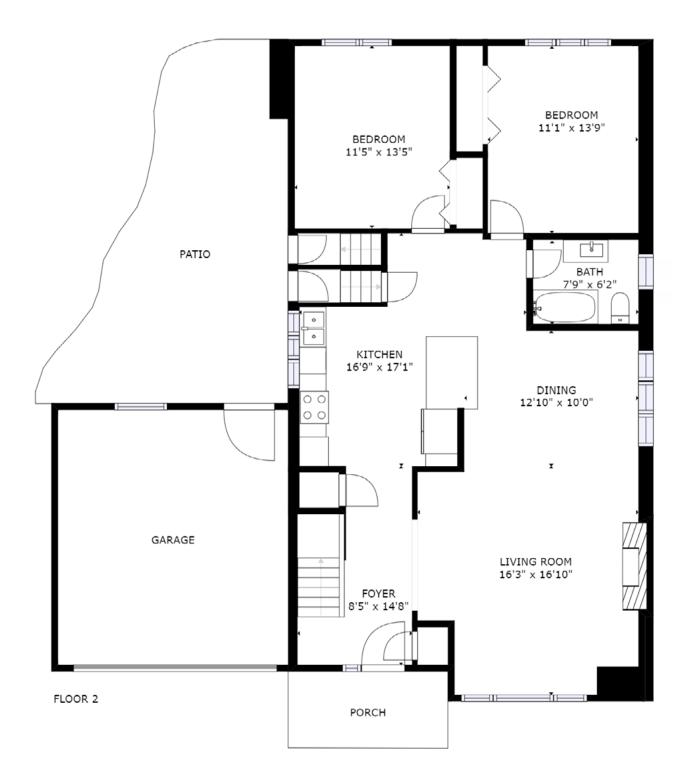

Basement

Mian Floor

2nd Floor

HALL 10'1" × 3'6"



### Mian Floor







### Basement

### **SCHOOLS**

With excellent assigned and local public schools very close to this home, your kids will get a great education in the neighbourhood.



#### **Pelmo Park Public School**

**Designated Catchment School** Grades PK to 5 180 Gary Dr

#### É Élém Félix-Leclerc

**Designated Catchment School** Grades PK to 6 50 Celestine Dr

#### C. R. Marchant Middle School

**Designated Catchment School** Grades 6 to 8 1 Ralph St

#### ÉS Jeunes sans frontières

**Designated Catchment School** Grades 7 to 12 7585 Financial Dr

#### **Weston Collegiate Institute**

**Designated Catchment School** Grades 9 to 12 100 Pine St

### PARKS & REC.

This home is located in park heaven, with 4 parks and a long list of recreation facilities within a 20 minute walk f