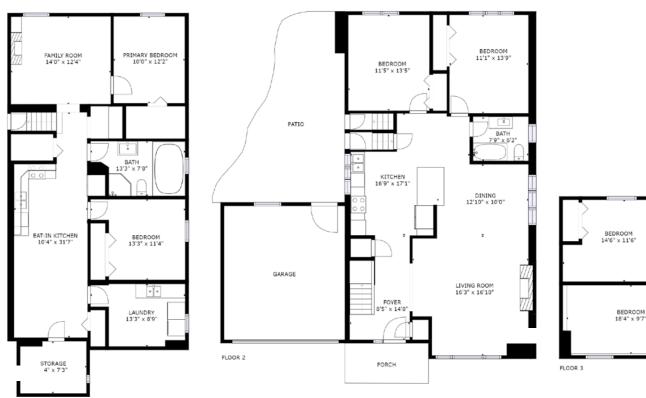

Basement

Mian Floor

2nd Floor

HALL 10'1" × 3'6"



### Mian Floor







### Basement

### **SCHOOLS**

With excellent assigned and local public schools very close to this home, your kids will get a great education in the neighbourhood.



#### **Pelmo Park Public School**

**Designated Catchment School** Grades PK to 5 180 Gary Dr

#### É Élém Félix-Leclerc

**Designated Catchment School** Grades PK to 6 50 Celestine Dr

#### C. R. Marchant Middle School

**Designated Catchment School** Grades 6 to 8 1 Ralph St

#### ÉS Jeunes sans frontières

**Designated Catchment School** Grades 7 to 12 7585 Financial Dr

#### **Weston Collegiate Institute**

**Designated Catchment School** Grades 9 to 12 100 Pine St

### PARKS & REC.

This home is located in park heaven, with 4 parks and a long l