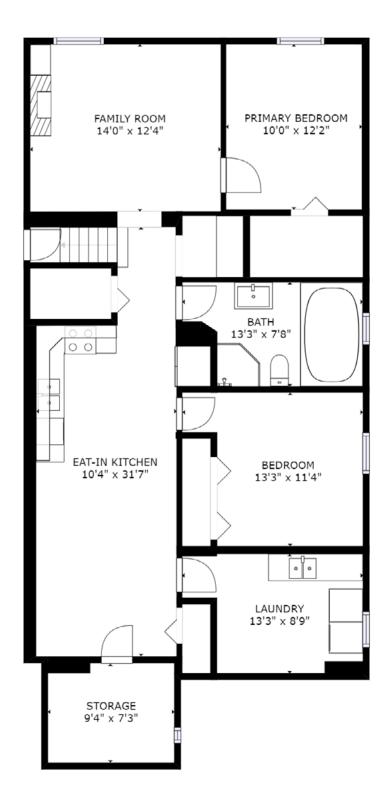

Basement

Mian Floor

2nd Floor

HALL 10'1" × 3'6"



### Mian Floor







### Basement

### **SCHOOLS**

With excellent assigned and local public schools very close to this home, your kids will get a great education in the neighbourhood.



#### **Pelmo Park Public School**

**Designated Catchment School** Grades PK to 5 180 Gary Dr

#### É Élém Félix-Leclerc

**Designated Catchment School** Grades PK to 6 50 Celestine Dr

#### C. R. Marchant Middle School

**Designated Catchment School** Grades 6 to 8 1 Ralph St

#### ÉS Jeunes sans frontières

**Designated Catchment School** Grades 7 to 12 7585 Financial Dr

#### **Weston Collegiate Institute**

**Designated Catchment School** Grades 9 to 12 100 Pine St

### PARKS & REC.

This home is located in park heaven, with 4 parks and a long list of recreation facilities within a 20 minute walk from this address.



#