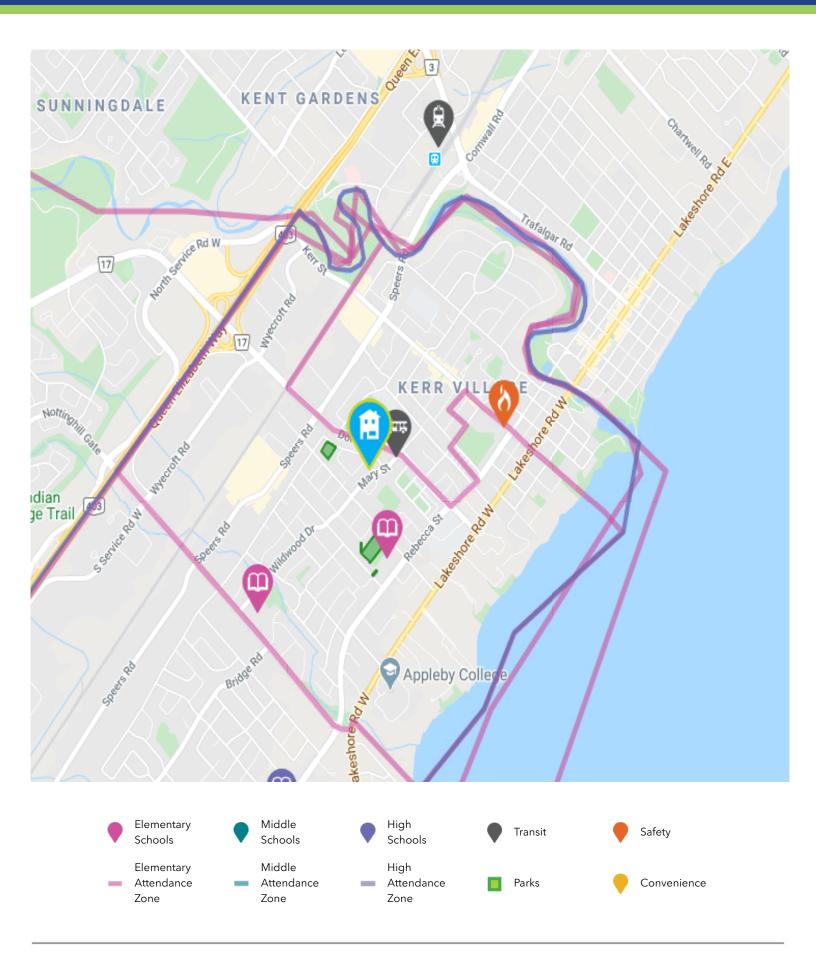

#### **SCHOOLS**

With good assigned and local public schools very close to this home, your kids can thrive in the neighbourhood.

#### **WH Morden PS**

Designated Catchment School Grades PK to 8 180 Morden Rd

#### **École Pine Grove PS**

Designated Catchment School Grades 2 to 8 529 Fourth Line

#### ÉÉ Patricia-Picknell

Designated Catchment School Grades PK to 6 1257 Sedgewick Crescent

#### Thomas A Blakelock HS

Designated Catchment School Grades 9 to 12 1160 Rebecca St

#### ÉS Gaétan Gervais

Designated Catchment School Grades 7 to 12 1055 McCranev St E

#### **PARKS & REC.**

This home is located in park heaven, with 4 parks and a long list of recreation facilities within a 20 minute walk from this address.

#### **TRANSIT**

Public transit is at this home's doorstep for easy travel around the city. The nearest street transit stop is only a 3 minute walk away and the nearest rail transit stop is a 26 minute walk away.

#### **SAFETY**

With safety facilities in the area, help is always close by. Facilities near this home include a fire station, a police station, and a hospital within 6.27km.

**Halton Healthcare - Oakville** Trafalgar Memorial Hospital

#### CONVENIENCE

This home is located near everyday amenities to make your daily errands easier.

This information may contain errors and omissions. You are not permitted to rely on the contents of this information and must take steps to independently verify its contents with the appropriate authorities (school boards, governments etc.). As a recipient of this information, you agree not to hold us, our licensors or the owners of the information liable for any damages, howsoever caused.