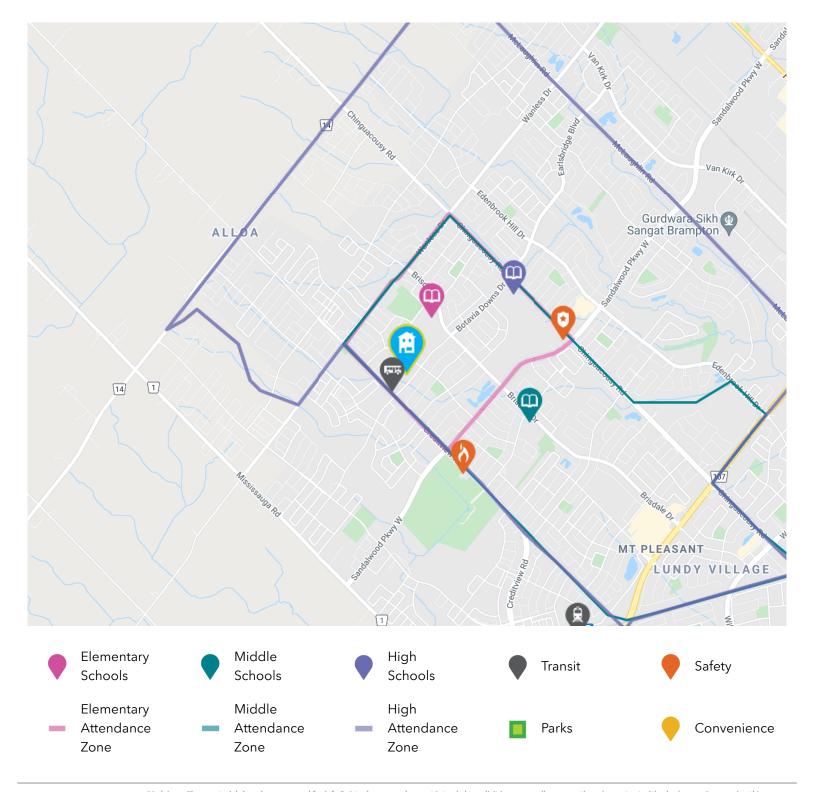

#### **SCHOOLS**

With excellent assigned and local public schools very close to this home, your kids will get a great education in the neighbourhood.

#### **Brisdale PS**

Designated Catchment School Grades PK to 5 370 Brisdale Dr

#### É Élém Carrefour des Jeunes

Designated Catchment School Grades PK to 6 375 Centre St N

#### **McCrimmon MS**

Designated Catchment School Grades 6 to 8 83 McCrimmon Dr

#### Fletcher's Meadow SS

Designated Catchment School Grades 9 to 12 10750 Chinguacousy Rd

5 min

7 min

#### ÉS Jeunes sans frontières

Designated Catchment School Grades 7 to 12 7585 Financial Dr

#### TRANSIT

Public transit is at this home's doorstep for easy travel around the city. The nearest street transit stop is only a 2 minute walk away and the nearest rail transit stop is a 34 minute walk away.

#### **SAFETY**

With safety facilities in the area, help is always close by. Facilities near this home include a fire station, a police station, and a hospital within 9.36km.