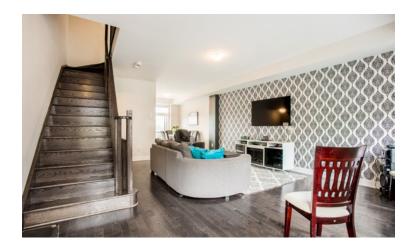

Spacious Open Concept, Including

Hardwood Flooring Throughout,

Upgrd S/S Appliances, Granite

Counters and A Sliding Glass W/O To

The Upper Deck Makes This Home

A Perfect Space For Relaxing And

Entertaining With Family and Friends!