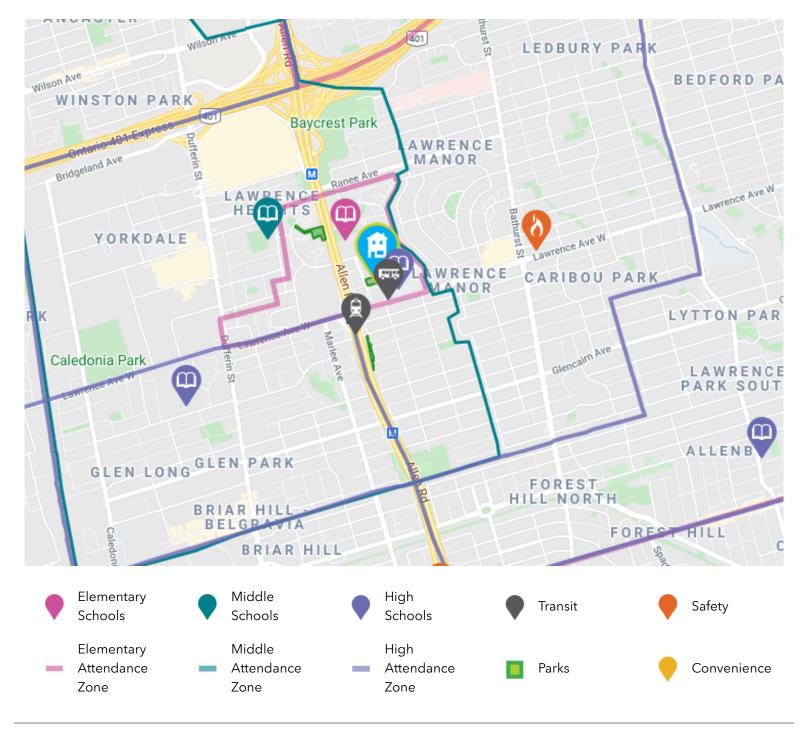

### **SCHOOLS**

With excellent assigned and local public schools near this home, your kids will get a great education in the neighbourhood.

#### **Fairglen Junior Public School**

Designated Catchment School Grades PK to 6 2200 Pharmacy Ave

#### É Élém Laure-Rièse

Designated Catchment School Grades PK to 6 339 Alton Towers Cir

#### J. B. Tyrrell Senior Public School

Designated Catchment School Grades 7 to 8 10 Corinthian Blvd

#### Sir John A. Macdonald **Collegiate Institute**

Designated Catchment School Grades 9 to 12 2300 Pharmacy Ave

#### ÉS Étienne-Brûlé

Designated Catchment School Grades 7 to 12 300 Banbury Rd

### **PARKS & REC.**

This home is located in park heaven, with 4 parks and a long list of recreation facilities within a 20 minute walk from this address.

### **TRANSIT**

Public transit is at this home's doorstep for easy travel around the city. The nearest street transit stop is only a minute walk away and the nearest rail transit stop is a 35 minute walk away.

### **SAFETY**

With safety facilities in the area, help is always close by. Facilities near this home include a hospital, a fire station, and a police station within 5.15km.

### CONVENIENCE

This home is located near everyday amenities to make your daily errands easier.

Coffee

**---** Gym

11 Sports Fields

**Gas Station** 