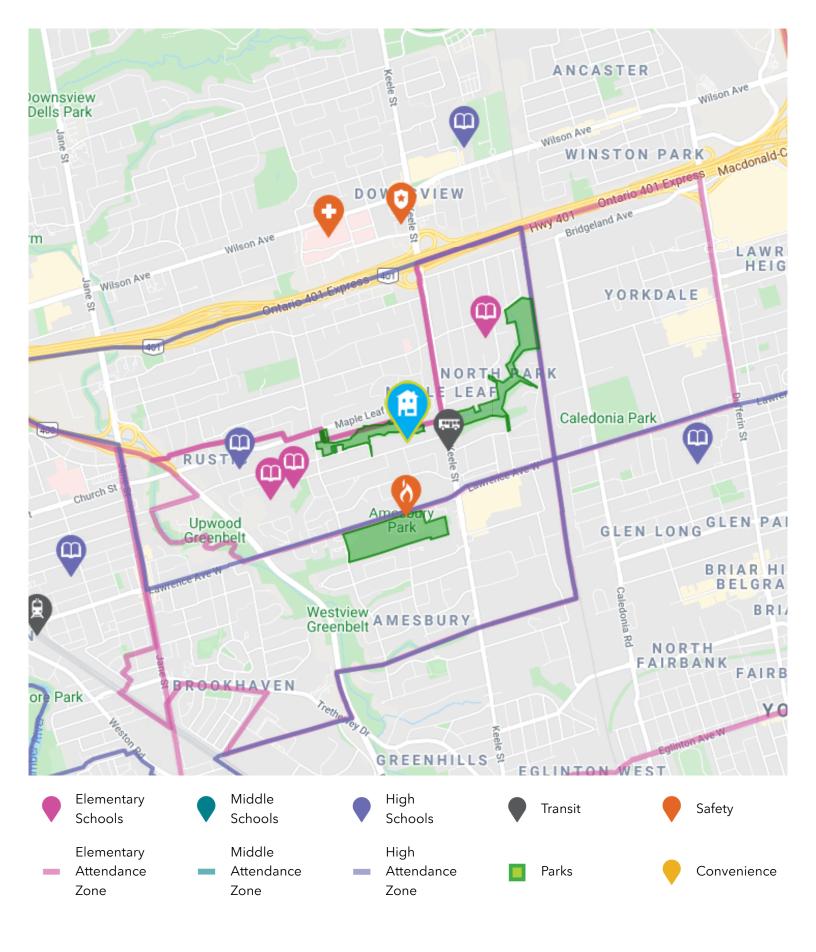

# **SCHOOLS**

With excellent assigned and local public schools near this home, your kids will get a great education in the neighbourhood.

# Norseman Junior Middle School

Designated Catchment School Grades PK to 8 105 Norseman St

#### ÉÉ Micheline-Saint-Cyr

Designated Catchment School Grades PK to 6 85 Forty First St

# **Etobicoke Collegiate Institute**

Designated Catchment School Grades 9 to 12 86 Montgomery Rd

#### **ÉS Toronto Ouest**

Designated Catchment School Grades 7 to 12 330 Lansdowne Ave

#### Other Local Schools

**Karen Kain School of the Arts** 

Grades 6 to 8 60 Berl Ave

# **PARKS & REC.**

This home is located in park heaven, with 4 parks and 9 recreation facilities within a 20 minute walk from this address.

1 min

4 Playgrounds 1 Ball Diamond 2 Tennis Courts 2 Trails

## **TRANSIT**

Public transit is at this home's doorstep for easy travel around the city. The nearest street transit stop is only a 3 minute walk away and the nearest rail transit stop is a 15 minute walk away.

# **SAFETY**

With safety facilities in the area, help is always close by. Facilities near this home include a fire station, a police station, and a hospital within 3.57km.

St Joseph's Health Centre

30 The Queensway

# **CONVENIENCE**

This home is located near everyday amenities to make your daily errands easier.

Coffee

Gym

Gas Station