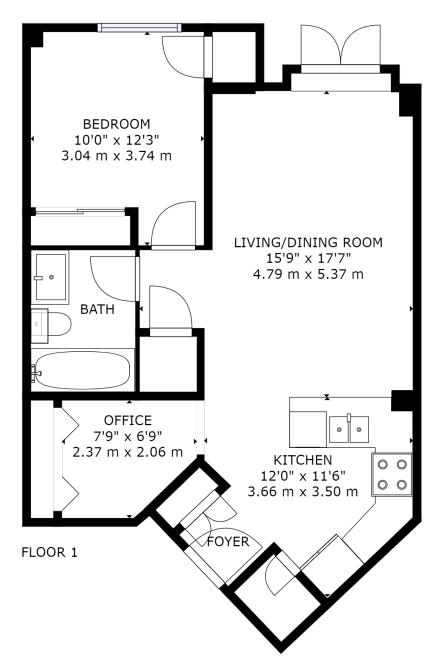

# 245 Dalesford Rd

Suite B15, Etobicoke

1+1 Bedroom (s) | 1 Bathroom (s) | 1 Parking