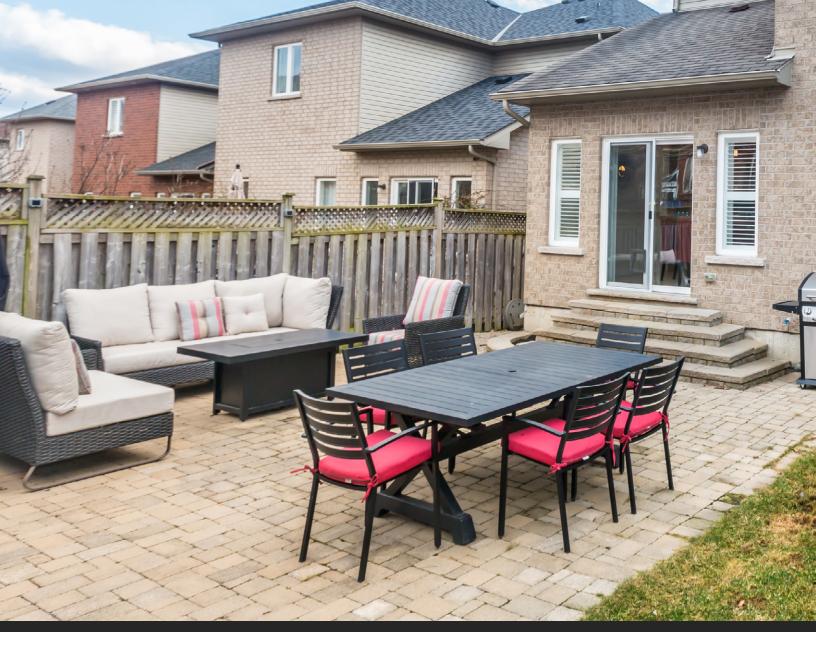

# 2333 Baronwood Dr.

Fabulous executive home. Over 3500 Sq. Ft. of living area including professionally finished basement with one extra bedroom & full washroom, entertainment space and ample storage area. Four great size bedrooms, 4 bathrooms, Office/Den on the first floor. Kitchen with granite counter tops and upgraded cabinets. 9 feet high ceilings, hardwood floor, pot lights, professionally designed landscaping in front & backyard. Laundry room on the 2nd floor. Walking distance to park, convenience store. Quick access to Bronte Road, Go Station, QEW and 407 Kids friendly street with amazing neighbours. You must see it!!