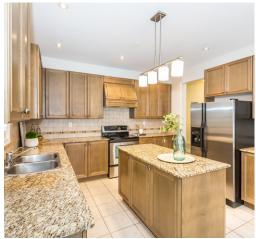

# 2333 Baronwood Dr.

Fabulous executive home. Over 3500 Sq. Ft. of living area including professionally finished basement with one extra bedroom & full washroom, entertainment space and ample storage area. Four great size bedrooms, 4 bathrooms, Office/Den on the first floor. Kitchen with granite counter tops and upgraded cabinets. 9 feet high ceilings, hardwood floor, pot lights, professionally designed landscaping in front & backyard. Laundry room on the 2nd floor. Walking distance to park, convenience store. Quick access to Bronte Road, Go Station, QEW and 407 Kids friendly street with amazing neighbours. You must see it!!