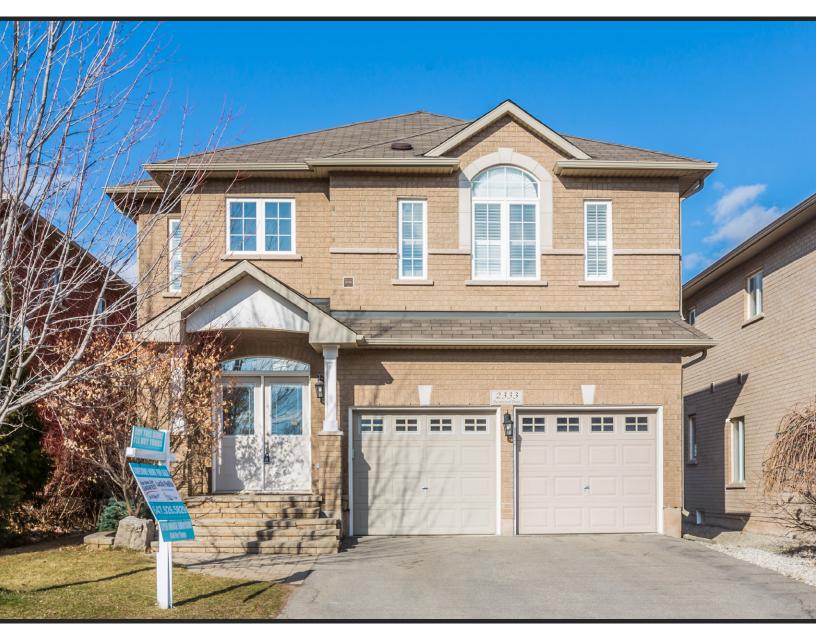

# 2333 Baronwood Dr.

Fabulous executive home. Over 3500 Sq. Ft. of living area including professionally finished basement with one extra bedroom & full washroom, entertainment space and ample storage area. Four great size bedrooms, 4 bathrooms, Office/Den on the first floor. Kitchen with granite counter tops and upgraded cabinets. 9 feet high ceilings, hardwood floor, pot lights, professionally designed landscaping in front & backyard. Laundry room on the 2nd floor. Walking distance to park, convenience store. Quick access to Bronte Road, Go Station, QEW and 407 Kids friendly street with amazing neighbours. You must see it!!

# 2333 Baronwood Dr.

# 2333 Baronwood Dr, Oakville, L6M 4Z5