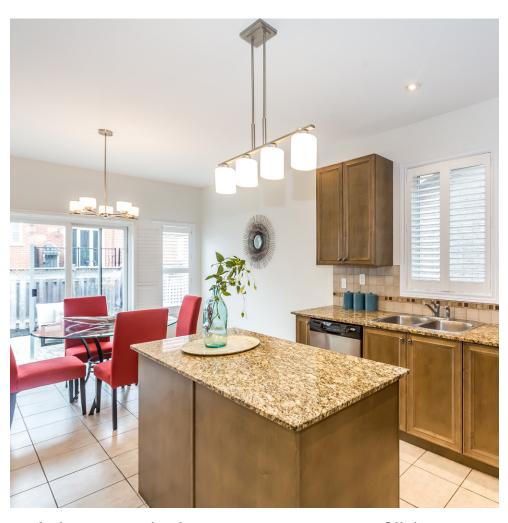

# 2333 Baronwood Dr.

Fabulous executive home. Over 3500 Sq. Ft. of living area including professionally finished basement with one extra bedroom & full washroom, entertainment space and ample storage area. Four great size bedrooms, 4 bathrooms, Office/Den on the first floor. Kitchen with granite counter tops and upgraded cabinets. 9 feet high ceilings, hardwood floor, pot lights, professionally designed landscaping in front & backyard. Laundry room on the 2nd floor. Walking distance to park, convenience store. Quick access to Bronte Road, Go Station, QEW and 407 Kids friendly street with amazing neighbours. You must see it!!