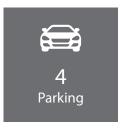

# 2333 Baronwood Dr.

Fabulous executive home. Over 3500 Sq. Ft. of living area including professionally finished basement with one extra bedroom & full washroom, entertainment space and ample storage area. Four great size bedrooms, 4 bathrooms, Office/Den on the first floor. Kitchen with granite counter tops and upgraded cabinets. 9 feet high ceilings, hardwood floor, pot lights, professionally designed landscaping in front & backyard. Laundry room on the 2nd floor. Walking distance to park, convenience store. Quick access to Bronte Road, Go Station, QEW and 407 Kids friendly street with amazing neighbours. You must see it!!