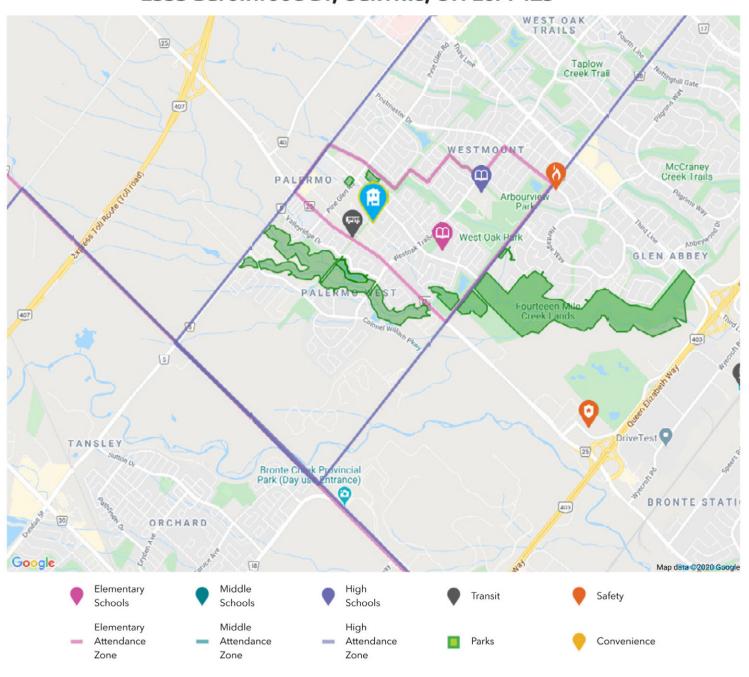

# 2333 Baronwood Dr, Oakville, L6M 4Z5

#### **PUBLIC SCHOOLS**

Your neighbourhood is part of a community of Public Schools offering Elementary, Middle, and High School programming.

### PARKS & REC.

This home is located in park heaven, with 4 parks and 4 recreation facilities within a 20 minute walk from this address.

CONVENIENCE

This home is located near everyday amenities to make your daily errands easier.

### SAFETY

With safety facilities in the area, help is always close by. Facilities near this home include a fire station, a hospital, and a police station within 2.94km.

### **TRANSIT**

Public transit is at this home's doorstep for easy travel around the city. The nearest street transit stop is only a 4 minute walk away and the nearest rail transit stop is a 8 minutes driving.

# 2333 Baronwood Dr, Oakville, ON L6M 4Z5

Disclaimer: These materials have been prepared for info@virtualmax.ca and are not intended to solicit buyers or sellers currently under contract with a brokerage. By accessing this information you have agreed to our terms of service, which are hereby incorporated by reference. This information may contain errors and omissions. You are not permitted to rely on the contents of this information and must take steps to independently verify its contents with the appropriate authorities (school boards, governments etc.). As a recipient of this information, you agree not to hold us, our licensors or the owners of the information liable for any damages, howsoever caused.