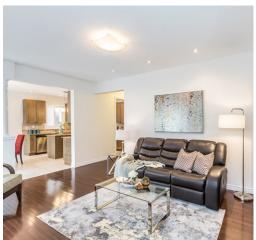

# 2333 Baronwood Dr.

Fabulous executive home. Over 3500 Sq. Ft. of living area including professionally finished basement with one extra bedroom & full washroom, entertainment space and ample storage area. Four great size bedrooms, 4 bathrooms, Office/Den on the first floor. Kitchen with granite counter tops and upgraded cabinets. 9 feet high ceilings, hardwood floor, pot lights, professionally designed landscaping in front & backyard. Laundry room on the 2nd floor. Walking distance to park, convenience store. Quick access to Bronte Road, Go Station, QEW and 407 Kids friendly street with amazing neighbours. You must see it!!