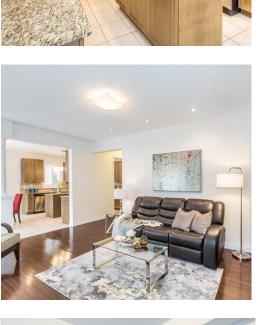

# 2333 Baronwood Dr.

Fabulous executive home. Over 3500 Sq. Ft. of living area including professionally finished basement with one extra bedroom & full washroom, entertainment space and ample storage area. Four great size bedrooms, 4 bathrooms, Office/Den on the first floor. Kitchen with granite counter tops and upgraded cabinets. 9 feet high ceilings, hardwood floor, pot lights, professionally designed landscaping in front & backyard. Laundry room on the 2nd floor. Walking distance to park, convenience store. Quick access to Bronte Road, Go Station, QEW and 407 Kids friendly street with amazing neighbours. You must see it!!