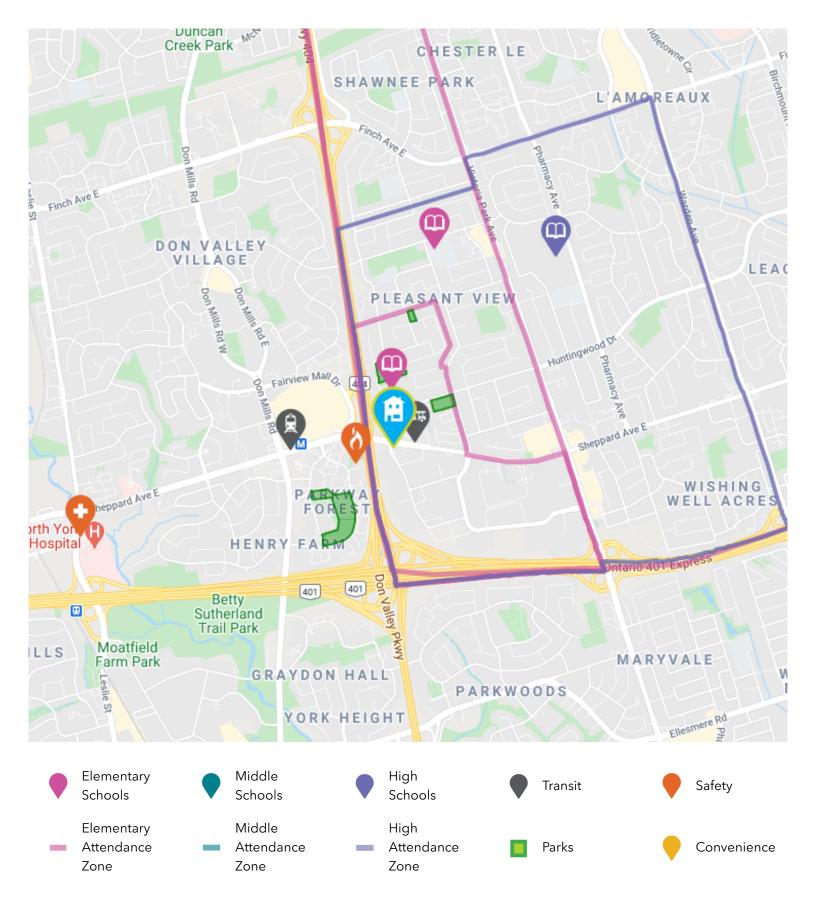

# **SCHOOLS**

With so many assigned and local public schools very close to this home, your kids can thrive in the neighbourhood.

### **Muirhead Public School**

Designated Catchment School Grades PK to 5 25 Muirhead Rd

### **Pleasant View Junior High** School

Designated Catchment School Grades 6 to 8 175 Brian Dr

### É Élém Laure-Rièse

Designated Catchment School Grades PK to 6 339 Alton Towers Cir

### Sir John A. Macdonald **Collegiate Institute**

Designated Catchment School Grades 9 to 12 2300 Pharmacy Ave

5 min

6 min

### ÉS Étienne-Brûlé

Designated Catchment School Grades 7 to 12 300 Banbury Rd