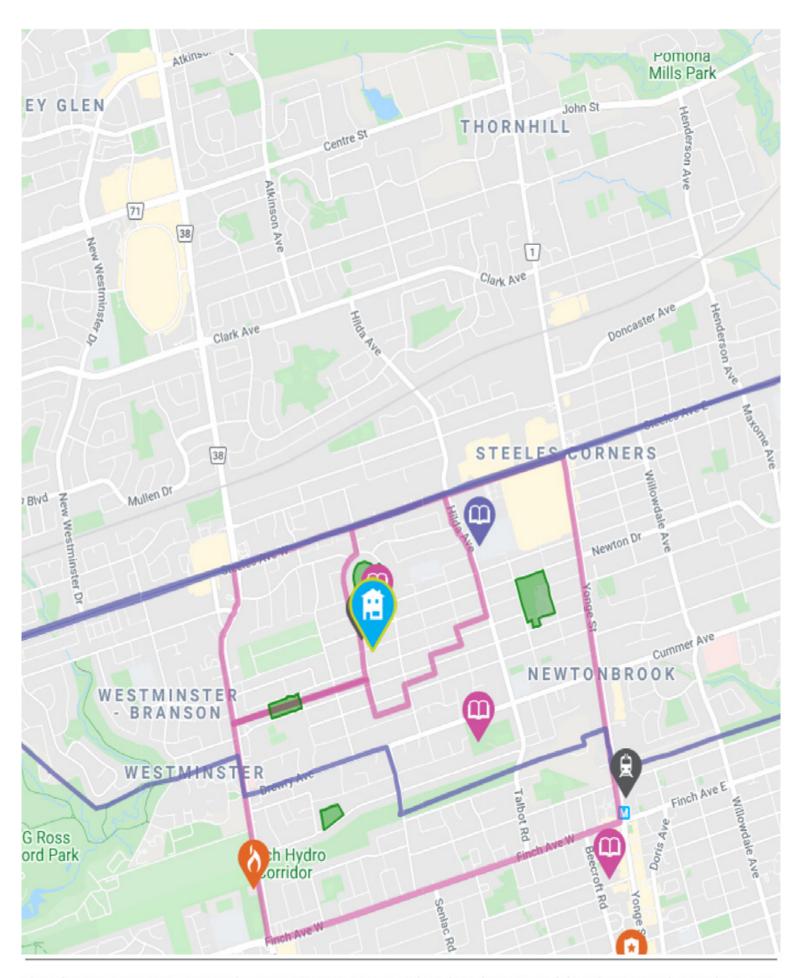

## **SCHOOLS**

With so many assigned and local public schools very close to this home, your kids can thrive in the neighbourhood.

#### **Pleasant Public School**

Designated Catchment School Grades PK to 6 288 Pleasant Ave

#### R. J. Lang Elementary and Middle School

Designated Catchment School Grades PK to 8 227 Drewry Ave

#### É Élém Paul-Demers

Designated Catchment School Grades PK to 6 100 Ravel Rd

#### **Newtonbrook Secondary** School

Designated Catchment School Grades 9 to 12 155 Hilda Ave

#### ÉS Étienne-Brûlé

Designated Catchment School Grades 7 to 12 300 Banbury Rd

### TRANSIT

Public transit is at this home's doorstep for easy travel around the city. The nearest street transit stop is only a minute walk away and the nearest rail transit stop is a 24 minute walk away.

**Nearest Rail Transit Stop** 

Finch Station

Nearest Street Level **Transit Stop** 