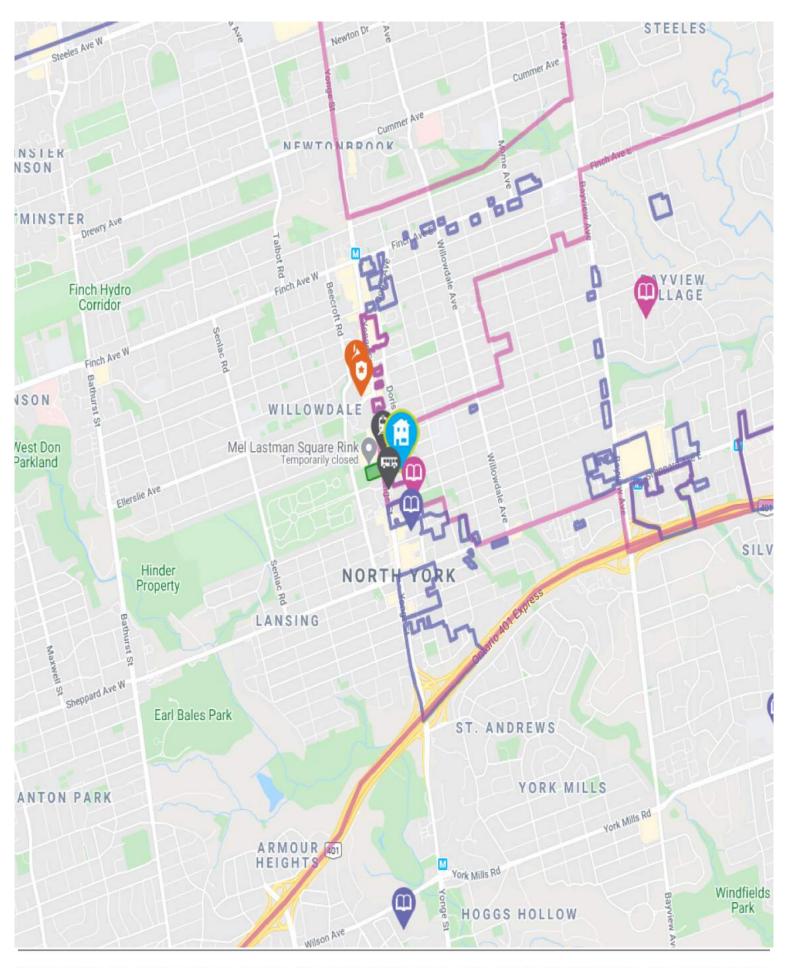

#### **SCHOOLS**

With excellent assigned and local public schools very close to this home, your kids will get a great education in the neighbourhood.

#### **Bayview Middle School**

Designated Catchment School Grades 6 to 8 25 Bunty Ln

#### ÉS Étienne-Brûlé

Designated Catchment School Grades 7 to 12 300 Banbury Rd

#### **Georges Vanier Secondary** School

Designated Catchment School Grades 9 to 12 3000 Don Mills Rd

#### Lillian Public School

Designated Catchment School Grades PK to 5 1059 Lillian St

#### É Élém Paul-Demers

Designated Catchment School Grades PK to 6 100 Ravel Rd

#### Other Local Schools

Claude Watson School for the Arts

Grades 4 to 8 130 Doris Ave

#### PARKS & REC.

This home is located in park heaven, with 4 parks and a long list of recreation facilities within a 20 minute walk from this address.

#### Lee Lifeson Art Park

45 Princess Ave

Mel Lastman Square

5100 Yonge St

#### F Willowdale Park

75 Hollywood Ave

#### SAFETY

With safety facilities in the area, help is always close by. Facilities near this home include a police station, a fire station, and a hospital within 3.74km.

#### North York General Hospital

4001 Leslie St

#### **Fire Station**

12 Canterbury Pl

#### **Police Station**

30 Ellerslie Ave