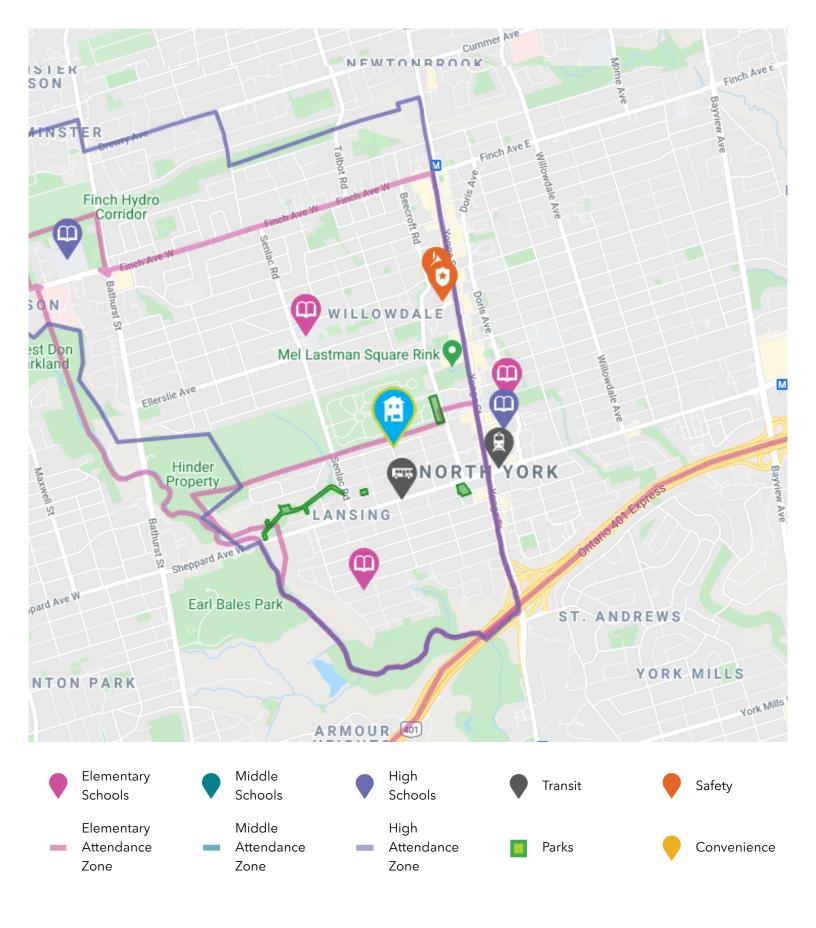

# **SCHOOLS**

With so many assigned and local public schools very close to this home, your kids can thrive in the neighbourhood.

# **PARKS & REC.**

This home is located in park heaven, with 4 parks and 6 recreation facilities within a 20 minute walk from this address.

# **TRANSIT**

Public transit is at this home's doorstep for easy travel around the city. The nearest street transit stop is only a 5 minute walk away and the nearest rail transit stop is a 10 minute walk away.

# **SAFETY**

With safety facilities in the area, help is always close by. Facilities near this home include a police station, a fire station, and a hospital within 4.46km.

# CONVENIENCE

This home is located near everyday amenities to make your daily errands easier.

This information may contain errors and omissions. You are not permitted to rely on the contents of this information and must take steps to independently verify its contents with the appropriate authorities (school boards, governments etc.). As a recipient of this information, you agree not to hold us, our licensors or the owners of the information liable for any damages, howsoever caused.