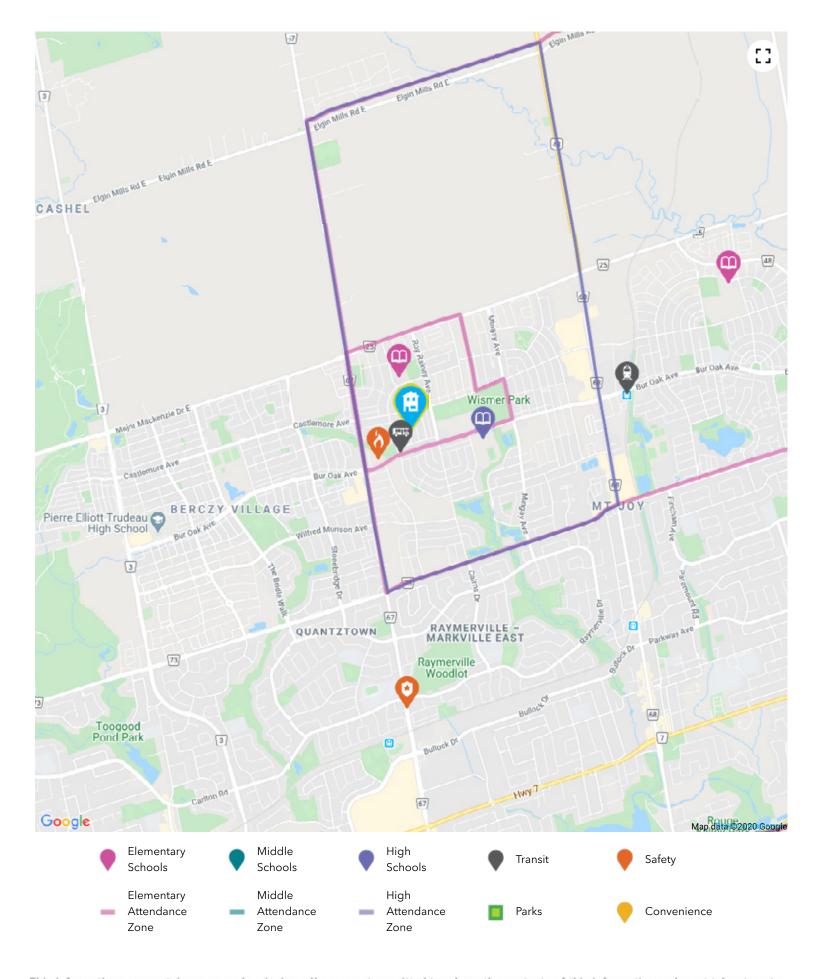

#### **SCHOOLS**

With excellent assigned and local public schools very close to this home, your kids will get a great education in the neighbourhood.

#### John McCrae PS

Designated Catchment School Grades PK to 8 565 Fred McLaren Blvd

#### **Sam Chapman PS**

Designated Catchment School Grades 3 to 8 270 Alfred Paterson Dr

#### **Bur Oak SS**

Designated Catchment School Grades 9 to 12 933 Bur Oak Ave

#### **Wismer Park**

980 Bur Oak Ave

#### **TRANSIT**

Public transit is at this home's doorstep for easy travel around the city. The nearest street transit stop is only a 3 minute walk away and the nearest rail transit stop is a 25 minute walk away.

#### **Nearest Rail Transit Stop**

Mount Joy GO

#### Nearest Street Level **Transit Stop**

Bur Oak Av / Fred Mclaren Blvd

#### **SAFETY**

With safety facilities in the area, help is always close by. Facilities near this home include a fire station, a police station, and a hospital within 4.67km.

#### CONVENIENCE

Daily errands are quick and easy in this neighbourhood, with 4 amenities within a 8 minute walk from this home.