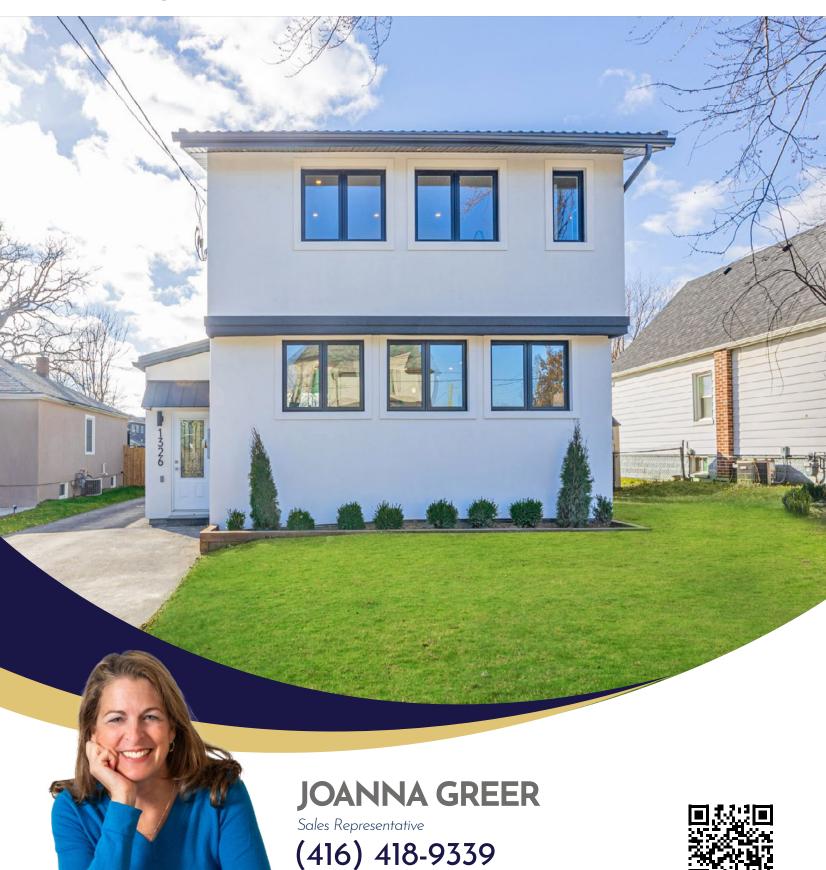

## 1326 Meredith Ave.

joannagreer@hotmail.com | www.joannagreer.com

## FLOOR PLAN

MAIN FLOOR 2ND FLOOR BASEMENT

- High Demand Community of Lakeview
- 50 ft x 104 ft lot
- Newly Renovated Inside and Outside
- Finished Basement with Bedroom, Bathroom and Kitchen

- Bright Sun filled Rooms
- Minutes to Marina, Highways, Public Transport,
  Shopping Malls, Golf Course and More
- Open Concept On the Entire Main Floor
- New Lakeview Village Development Coming Soon