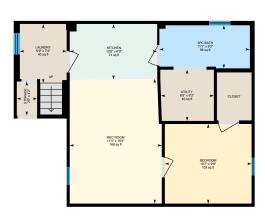

## FLOOR PLAN

MAIN FLOOR 2ND FLOOR BASEMENT

- High Demand Community of Lakeview
- 50 ft x 104 ft lot
- Newly Renovated Inside and Outside
- Finished Basement with Bedroom, Bathroom and Kitchen

- Bright Sun filled Rooms
- Minutes to Marina, Highways, Public Transport,
  Shopping Malls, Golf Course and More
- Open Concept On the Entire Main Floor
- New Lakeview Village Development Coming Soon