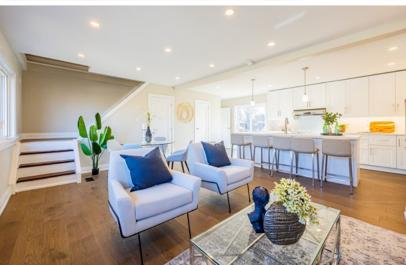

## FLOOR PLAN

MAIN FLOOR 2ND FLOOR BASEMENT

- High Demand Community of Lakeview
- 50 ft x 104 ft lot
- Newly Renovated Inside and Outside
- Finished Basement with Bedroom, Bathroom and Kitchen

- Bright Sun filled Rooms
- Minutes to Marina, Highways, Public Transport,
  Shopping Malls, Golf Course and More
- Open Concept On the Entire Main Floor
- New Lakeview Village Development Coming Soon