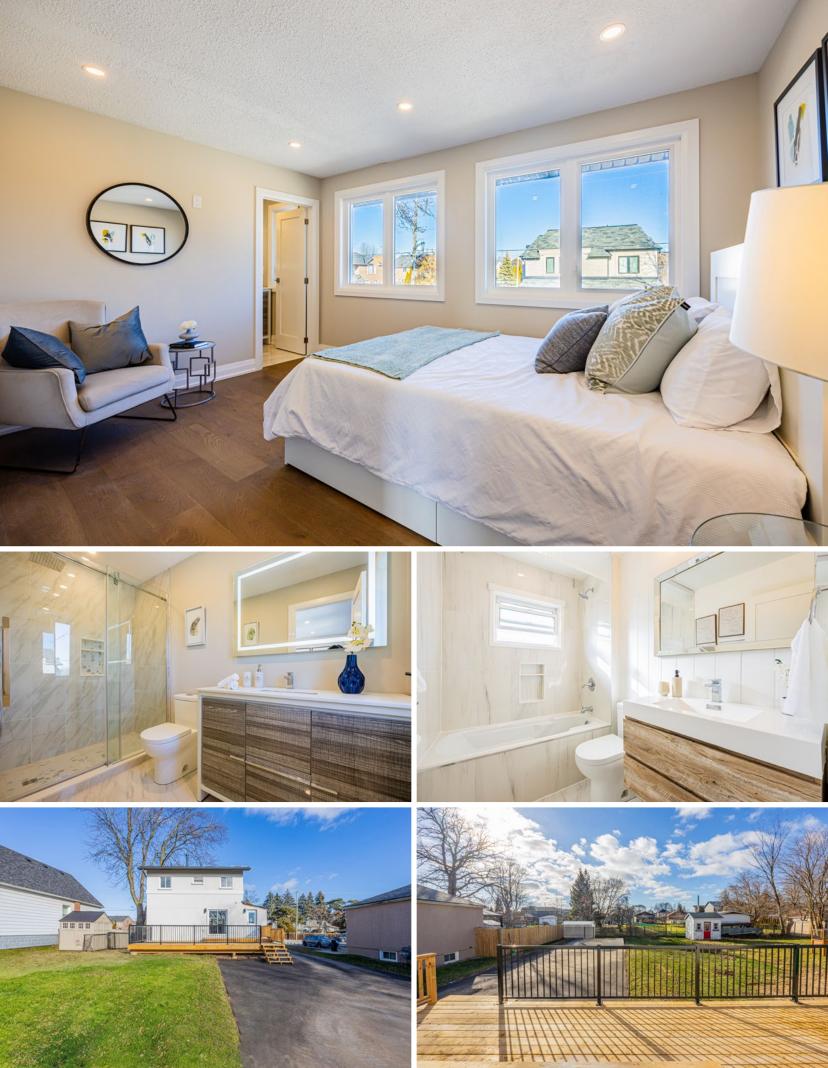

## FLOOR PLAN

MAIN FLOOR 2ND FLOOR BASEMENT

- High Demand Community of Lakeview
- 50 ft x 104 ft lot
- Newly Renovated Inside and Outside
- Finished Basement with Bedroom, Bathroom and Kitchen

- Bright Sun filled Rooms
- Minutes to Marina, Highways, Public Transport,
  Shopping Malls, Golf Course and More
- Open Concept On the Entire Main Floor
- New Lakeview Village Development Coming Soon