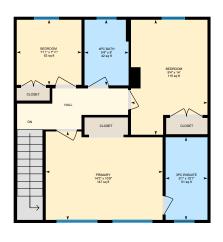

## FLOOR PLAN

MAIN FLOOR 2ND FLOOR BASEMENT

- High Demand Community of Lakeview
- 50 ft x 104 ft lot
- Newly Renovated Inside and Outside
- Finished Basement with Bedroom, Bathroom and Kitchen

- Bright Sun filled Rooms
- Minutes to Marina, Highways, Public Transport,
  Shopping Malls, Golf Course and More
- Open Concept On the Entire Main Floor
- New Lakeview Village Development Coming Soon