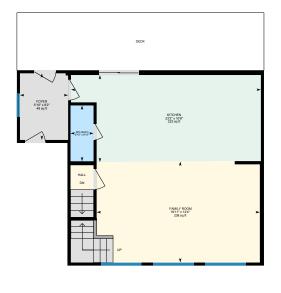

## FLOOR PLAN

MAIN FLOOR 2ND FLOOR BASEMENT

- High Demand Community of Lakeview
- 50 ft x 104 ft lot
- Newly Renovated Inside and Outside
- Finished Basement with Bedroom, Bathroom and Kitchen

- Bright Sun filled Rooms
- Minutes to Marina, Highways, Public Transport,
  Shopping Malls, Golf Course and More
- Open Concept On the Entire Main Floor
- New Lakeview Village Development Coming Soon