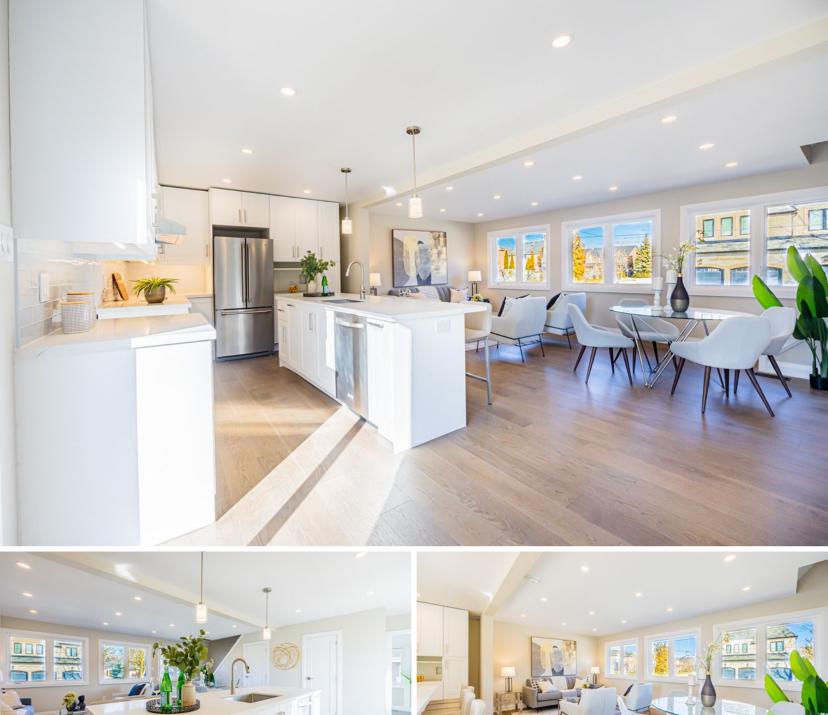

## FLOOR PLAN

MAIN FLOOR 2ND FLOOR BASEMENT

- High Demand Community of Lakeview
- 50 ft x 104 ft lot
- Newly Renovated Inside and Outside
- Finished Basement with Bedroom, Bathroom and Kitchen

- Bright Sun filled Rooms
- Minutes to Marina, Highways, Public Transport,
  Shopping Malls, Golf Course and More
- Open Concept On the Entire Main Floor
- New Lakeview Village Development Coming Soon