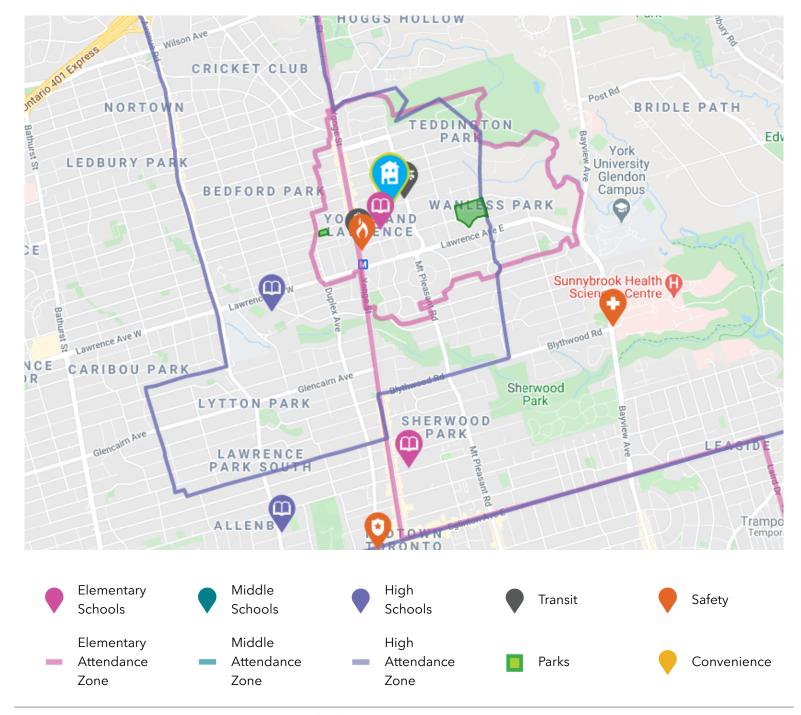

### **SCHOOLS**

With excellent assigned and local public schools very close to this home, your kids will get a great education in the neighbourhood.

#### **Bedford Park Public School**

Designated Catchment School Grades PK to 8 81 Ranleigh Ave

### É Élém Jeanne-Lajoie

Designated Catchment School Grades PK to 6 150 Carnforth Rd

### **Lawrence Park Collegiate** Institute

Designated Catchment School Grades 9 to 12 125 Chatsworth Dr

#### ÉS Étienne-Brûlé

Designated Catchment School Grades 7 to 12 300 Banbury Rd

### Other Local Schools

**John Fisher Junior Public School** 

Grades K to 6 40 Erskine Ave

### **TRANSIT**

Public transit is at this home's doorstep for easy travel around the city. The nearest street transit stop is only a 2 minute walk away and the nearest rail transit stop is a 5 minute walk away.

### **Nearest Rail Transit Stop**

Lawrence Station

Nearest Street Level Transit

Mt Pleasant Rd At Bowood Ave

With safety facilities in the area, help is always close by. Facilities near this home include a fire station, a hospital, and a police station within 2.59km.

### **Sunnybrook Health Sciences Centre -Bayview Campus**

2075 Bayview Ave

**Fire Station** 3135 Yonge St

### **Police Station**

75 Eglinton Ave W

### CONVENIENCE

This home is located near everyday amenities to make your daily errands easier.

**Gas Station** 