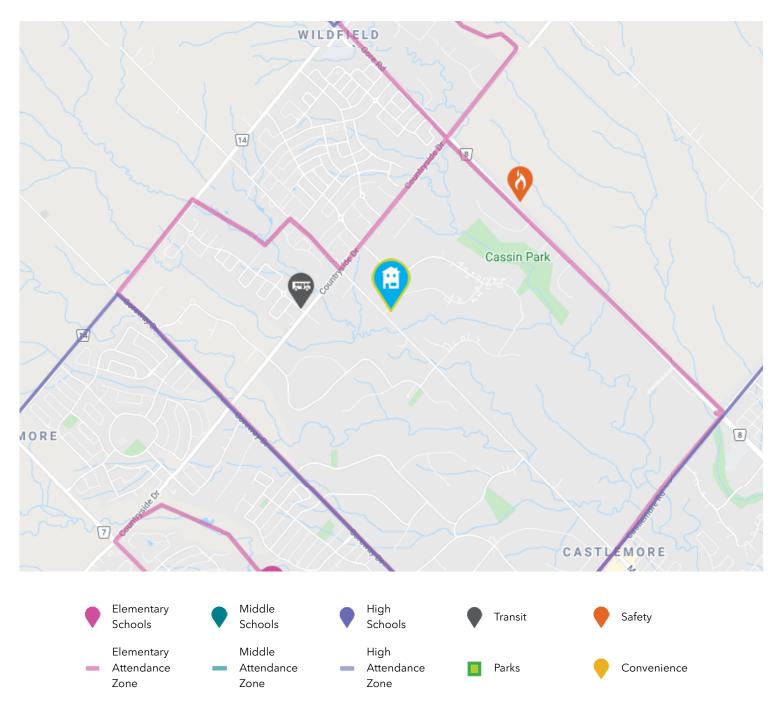

## **SCHOOLS**

With excellent assigned and local public schools near this home, your kids will get a great education in the neighbourhood.

### PARKS & REC.

This home is located in park heaven, with 4 parks and 4 recreation facilities within a 20 minute walk from this address.

### TRANSIT

Public transit is at this home's doorstep for easy travel around the city. The nearest street transit stop is only a 9 minute walk away.

REF. Nearest Street Level Transit

Stop

Dr

### SAFETY

With safety facilities in the area, help is always close by. Facilities near this home include a fire station, a hospital, and a police station within 8.84km.

# CONVENIENCE

This home is located near everyday amenities to make your daily errands easier.

Disclaimer: These materials have been prepared for info@virtualmax.ca and are not intended to solicit buyers or sellers currently under contract with a brokerage. By accessing this information you have agreed to our terms of service, which are hereby incorporated by reference. This information may contain errors and omissions. You are not permitted to rely on the contents of this information and must take steps to independently verify its contents with the appropriate authorities (school boards, governments etc.). As a recipient of this information, you agree not to hold us, our licensors or the owners of the information liable for any damages, howsoever caused.