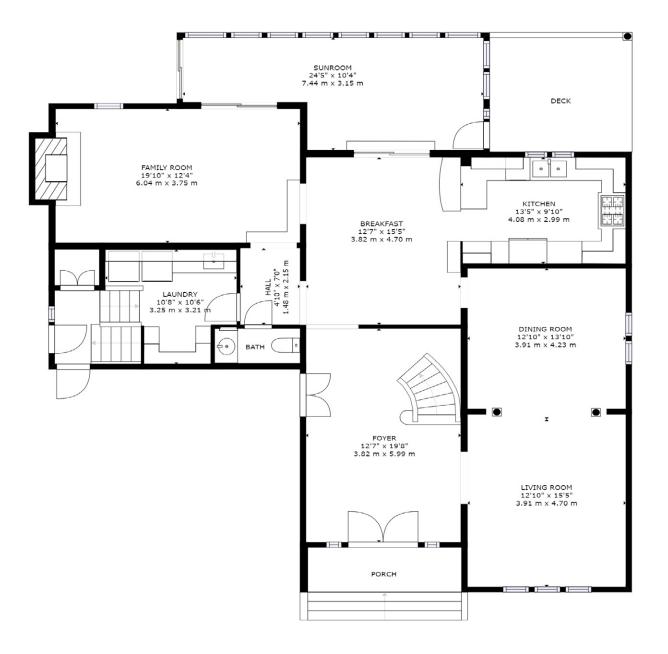

# 10829 McVean Dr.

Nick Singh Sales Representative (647) 470-4109

SIZES AND DIMENSIONS ARE APPROXIMATE, ACTUAL MAY VARY.

Nick Singh Sales Representative (647) 470-4109