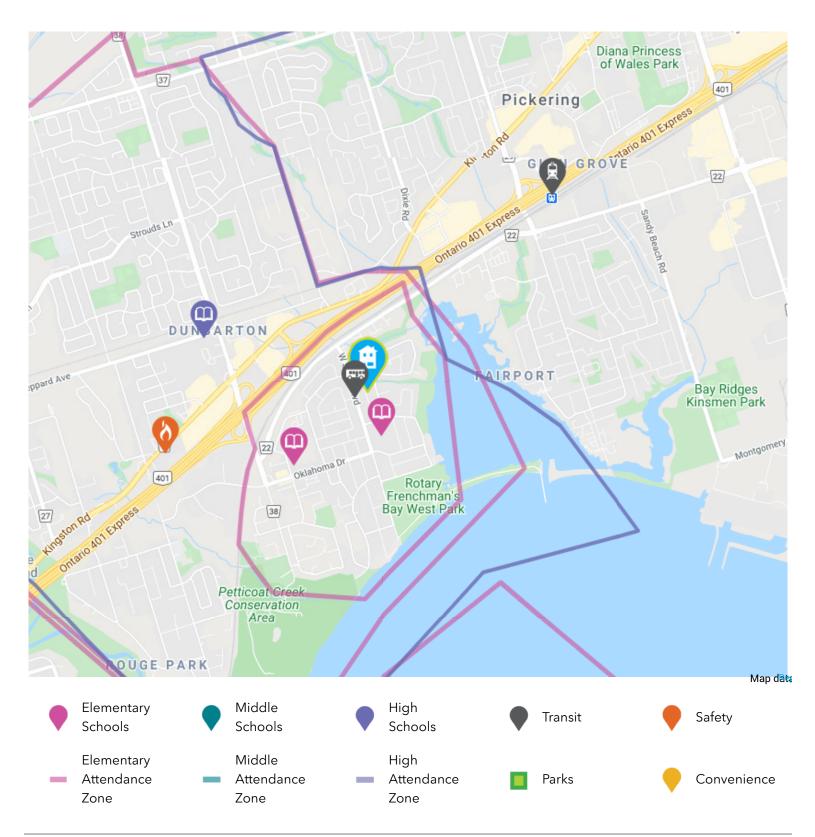

#### **SCHOOLS**

With excellent assigned and local public schools very close to this home, your kids will get a great education in the neighbourhood.

#### Frenchman's Bay PS

Designated Catchment School Grades PK to 8 920 Oklahoma Dr

#### **Fairport Beach PS**

Designated Catchment School Grades PK to 8 754 Oklahoma Dr

#### É Élém Ronald-Marion

Designated Catchment School Grades PK to 8 2235 Brock Rd

#### **Dunbarton HS**

Designated Catchment School Grades 9 to 12 655 Sheppard Ave

6 min

8 min

#### ÉS Ronald-Marion

Designated Catchment School Grades 7 to 12 2235 Brock Rd