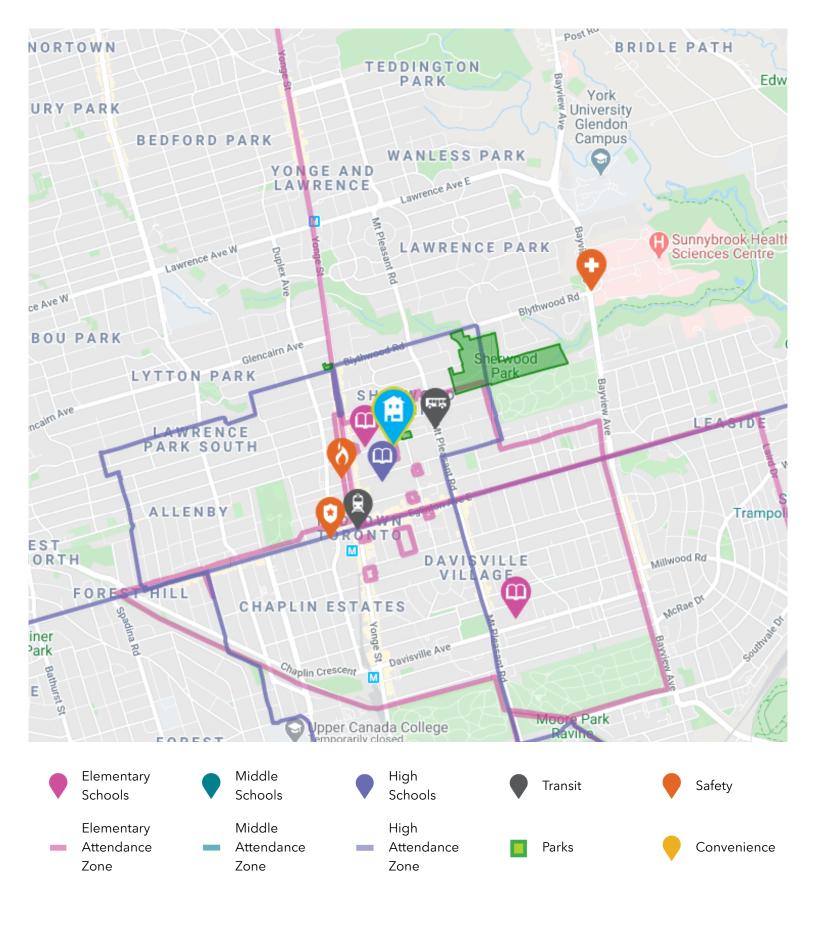

# **SCHOOLS**

With excellent assigned and local public schools very close to this home, your kids will get a great education in the neighbourhood.

# PARKS & REC.

This home is located in park heaven, with 4 parks and a long list of recreation facilities within a 20 minute walk from this address.

# TRANSIT

Public transit is at this home's doorstep for easy travel around the city. The nearest street transit stop is only a 4 minute walk away and the nearest rail transit stop is a 8 minute walk away.

# SAFETY

With safety facilities in the area, help is always close by. Facilities near this home include a fire station, a police station, and a hospital within 1.71km.

# **CONVENIENCE**

This home is located near everyday amenities to make your daily errands easier.

This information may contain errors and omissions. You are not permitted to rely on the contents of this information and must take steps to independently verify its contents with the appropriate authorities (school boards, governments etc.). As a recipient of this information, you agree not to hold us, our licensors or the owners of the information liable for any damages, howsoever caused.