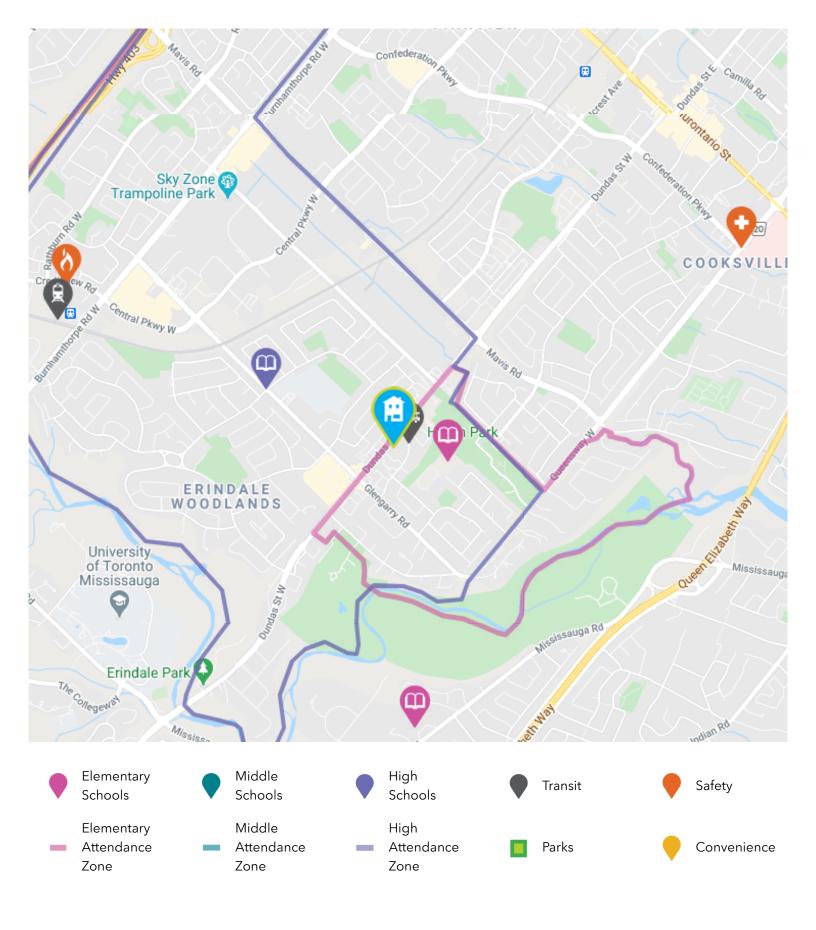

#### **SCHOOLS**

With excellent assigned and local public schools very close to this home, your kids will get a great education in the neighbourhood.

#### **Hawthorn PS**

Designated Catchment School Grades PK to 8 2473 Rosemary Dr

#### É Élém Horizon Jeunesse

Designated Catchment School Grades PK to 6 1445 Lewisham Dr

#### **The Woodlands SS**

Designated Catchment School Grades 9 to 12 3225 Erindale Station Rd

#### ÉS Gaétan Gervais

Designated Catchment School Grades 7 to 12 1055 McCraney St E

### PARKS & REC.

This home is located in park heaven, with 4 parks and a long list of recreation facilities within a 20 minute walk from this address.

**Woodland Meadows Park / School Grounds** 

910 McBride Ave

## SAFETY

With safety facilities in the area, help is always close by. Facilities near this home include a fire station, a hospital, and a police station within 3.35km.

**Trillium Health Partners -**Mississauga Hospital

#### CONVENIENCE

This home is located near everyday amenities to make your daily errands easier.

Coffee

Grocerv

Station