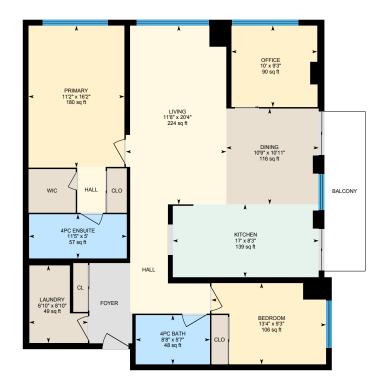

#### **Room Measurements**

Only major rooms are listed. Some listed rooms may be excluded from total interior floor area (e.g. garage). Room dimensions are largest length and width; parts of room may be smaller. Room area is not always equal to product of length and width.

### Main Building

MAIN FLOOR

4pc Bath: 8'8" x 5'7" | 48 sq ft
4pc Ensuite: 11'5" x 5' | 57 sq ft
Bedroom: 13'4" x 9'3" | 106 sq ft
Dining: 10'9" x 10'11" | 116 sq ft
Kitchen: 17' x 8'3" | 139 sq ft
Laundry: 6'10" x 8'10" | 49 sq ft
Living: 11'8" x 20'4" | 224 sq ft
Office: 10' x 9'3" | 90 sq ft
Primary: 11'2" x 16'2" | 180 sq ft

#### Floor Area Information

Floor areas include footprint area of interior walls. All displayed floor areas are rounded to two decimal places. Total area is computed before rounding and may not equal to sum of displayed floor areas.

#### Main Building

MAIN FLOOR

Interior Area: 1274.68 sq ft Perimeter Wall Thickness: 8.0 in Exterior Area: 1373.82 sq ft