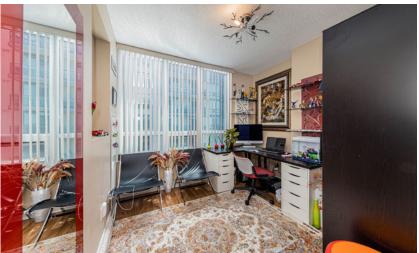

### Main Building

MAIN FLOOR

4pc Bath: 8'8" x 5'7" | 48 sq ft
4pc Ensuite: 11'5" x 5' | 57 sq ft
Bedroom: 13'4" x 9'3" | 106 sq ft
Dining: 10'9" x 10'11" | 116 sq ft
Kitchen: 17' x 8'3" | 139 sq ft
Laundry: 6'10" x 8'10" | 49 sq ft
Living: 11'8" x 20'4" | 224 sq ft
Office: 10' x 9'3" | 90 sq ft
Primary: 11'2" x 16'2" | 180 sq ft