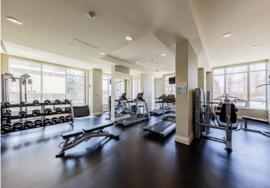

# 100 Promenade Cir.

Suite 1401, Vaughan











# 100 Promenade Cir.

Suite 1401, Vaughan



























## 100 Promenade Cir. Suite 1401, Vaughan

### **Property Details**

#### **Room Measurements**

Only major rooms are listed. Some listed rooms may be excluded from total interior floor area (e.g. garage). Room dimensions are largest length and width; parts of room may be smaller. Room area is not always equal to product of length and width.

### Main Building

MAIN FLOOR

4pc Bath: 8'8" x 5'7" | 48 sq ft
4pc Ensuite: 11'5" x 5' | 57 sq ft
Bedroom: 13'4" x 9'3" | 106 sq ft
Dining: 10'9" x 10'11" | 116 sq ft
Kitchen: 17' x 8'3" | 139 sq ft
Laundry: 6'10" x 8'10" | 49 sq ft
Living: 11'8" x 20'4" | 224 sq ft
Office: 10' x 9'3" | 90 sq ft
Primary: 11'2" x 16'2" | 180 sq ft

#### Floor Area Information

Floor areas include footprint area of interior walls. All displayed floor area