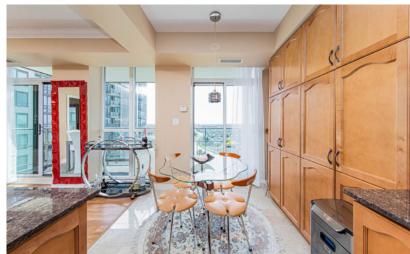

### Main Building

MAIN FLOOR

4pc Bath: 8'8" x 5'7" | 48 sq ft
4pc Ensuite: 11'5" x 5' | 57 sq ft
Bedroom: 13'4" x 9'3" | 106 sq ft
Dining: 10'9" x 10'11" | 116 sq ft
Kitchen: 17' x 8'3" | 139 sq ft
Laundry: 6'10" x 8'10" | 49 sq ft
Living: 11'8" x 20'4" | 224 sq ft
Office: 10' x 9'3" | 90 sq ft
Primary: 11'2" x 16'2" | 180 sq ft