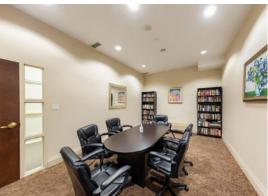

# 100 Promenade Cir.

Suite 1401, Vaughan











# 100 Promenade Cir.

Suite 1401, Vaughan



























## 100 Promenade Cir. Suite 1401, Vaughan

### **Property Details**

#### **Room Measurements**

Only major rooms are listed. Some listed rooms may be excluded from total interior floor area (e.g. garage). Room dimensions are largest length and width; parts of room may be smaller. Room area is not always equal to product of length and width.

### Main Building

MAIN FLOOR

4pc Bath: 8'8" x 5'7" | 48 sq ft
4pc Ensuite: 11'5" x 5' | 57 sq ft
Bedroom: 13'4" x 9'3" | 106 sq ft
Dining: 10'9" x 10'11" | 116 sq ft
Kitchen: 17' x 8'3" | 139 sq ft
Laundry: 6'10" x 8'10" | 49 sq ft
Living: 11'8" x 20'4" | 224 sq ft
Office: 10' x 9'3" | 90 sq ft
Primary: 11'2" x 16'2" | 180 sq ft

#### Floor Area Information

Floor areas include footprint area of interior walls. All displayed floor areas ar