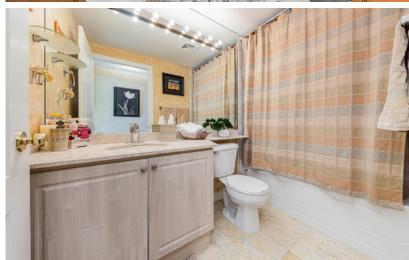

### Main Building

MAIN FLOOR

4pc Bath: 8'8" x 5'7" | 48 sq ft
4pc Ensuite: 11'5" x 5' | 57 sq ft
Bedroom: 13'4" x 9'3" | 106 sq ft
Dining: 10'9" x 10'11" | 116 sq ft
Kitchen: 17' x 8'3" | 139 sq ft
Laundry: 6'10" x 8'10" | 49 sq ft
Living: 11'8" x 20'4" | 224 sq ft
Office: 10' x 9'3" | 90 sq ft
Primary: 11'2" x 16'2" | 180 sq ft