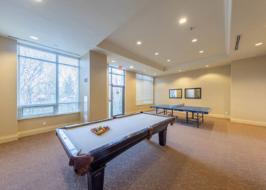

# 100 Promenade Cir.

Suite 1401, Vaughan











# 100 Promenade Cir.

Suite 1401, Vaughan



























## 100 Promenade Cir. Suite 1401, Vaughan

### **Property Details**

#### **Room Measurements**

Only major rooms are listed. Some listed rooms may be excluded from total interior floor area (e.g. garage). Room dimensions are largest length and width; parts of room may be smaller. Room area is not always equal to product of length and width.

### Main Building

MAIN FLOOR

4pc Bath: 8'8" x 5'7" | 48 sq ft
4pc Ensuite: 11'5" x 5' | 57 sq ft
Bedroom: 13'4" x 9'3" | 106 sq ft
Dining: 10'9" x 10'11" | 116 sq ft
Kitchen: 17' x 8'3" | 139 sq ft
Laundry: 6'10" x 8'10" | 49 sq ft
Living: 11'8" x 20'4" | 224 sq ft
Office: 10' x 9'3" | 90 sq ft
Primary: 11'2" x 16'2" | 180 sq ft

#### Floor Area Information

Floor areas include footprint area of interior walls. All displayed floor areas