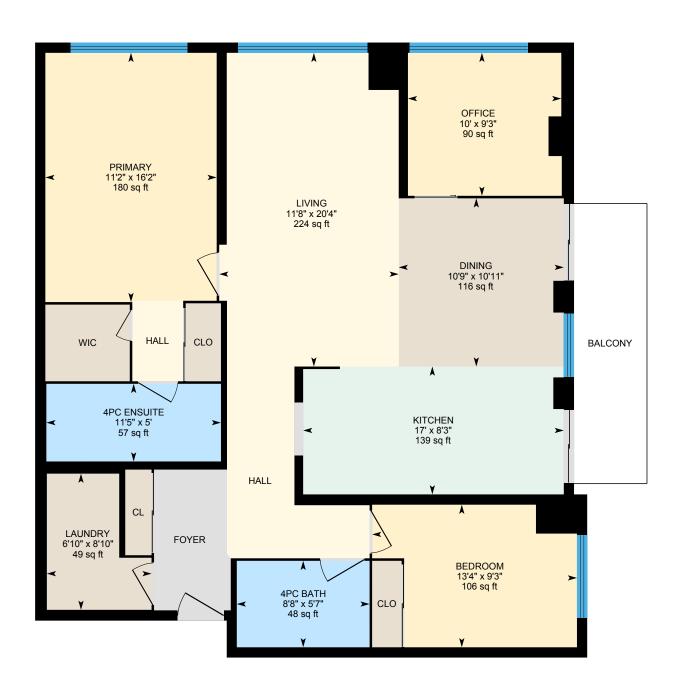

#### **Room Measurements**

Only major rooms are listed. Some listed rooms may be excluded from total interior floor area (e.g. garage). Room dimensions are largest length and width; parts of room may be smaller. Room area is not always equal to product of length and width.

### Main Building

MAIN FLOOR

4pc Bath: 8'8" x 5'7" | 48 sq ft
4pc Ensuite: 11'5" x 5' | 57 sq ft
Bedroom: 13'4" x 9'3" | 106 sq ft
Dining: 10'9" x 10'11" | 116 sq ft
Kitchen: 17' x 8'3" | 139 sq ft
Laundry: 6'10" x 8'10" | 49 sq ft
Living: 11'8" x 20'4" | 224 sq ft
Office: 10' x 9'3" | 90 sq ft
Primary: 11'2" x 16'2" | 180 sq ft

#### Floor Area Information

Floor areas include footprint area of interior walls. All displayed floor areas are rounded to two decimal places. Total area is computed before rounding and may not equal to sum of displayed floor areas.

#### Main Building

MAIN FLOOR

Interior Area: 1274.68 sq ft Perimeter Wall Thickness: 8.0 in Exterior Area: 1373.82 sq ft