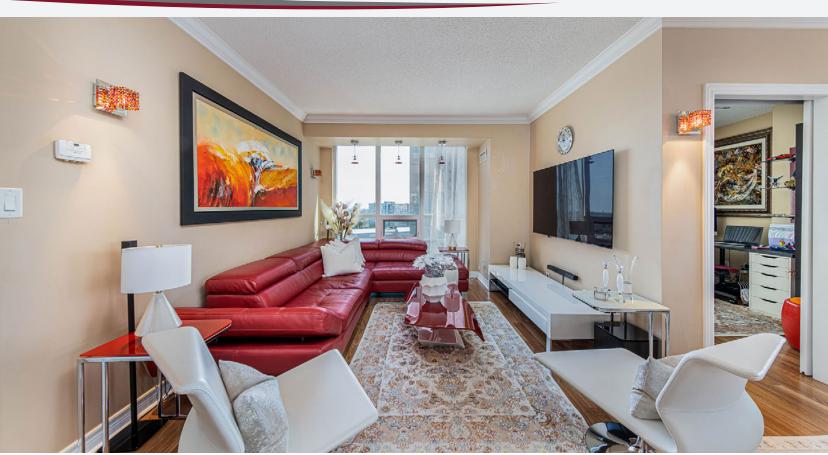

### Main Building

MAIN FLOOR

4pc Bath: 8'8" x 5'7" | 48 sq ft
4pc Ensuite: 11'5" x 5' | 57 sq ft
Bedroom: 13'4" x 9'3" | 106 sq ft
Dining: 10'9" x 10'11" | 116 sq ft
Kitchen: 17' x 8'3" | 139 sq ft
Laundry: 6'10" x 8'10" | 49 sq ft
Living: 11'8" x 20'4" | 224 sq ft
Office: 10' x 9'3" | 90 sq ft
Primary: 11'2" x 16'2" | 180 sq ft