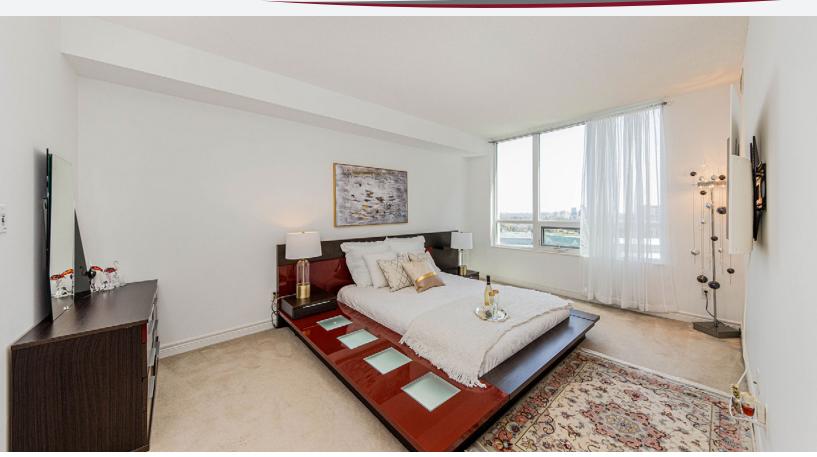

### Main Building

MAIN FLOOR

4pc Bath: 8'8" x 5'7" | 48 sq ft
4pc Ensuite: 11'5" x 5' | 57 sq ft
Bedroom: 13'4" x 9'3" | 106 sq ft
Dining: 10'9" x 10'11" | 116 sq ft
Kitchen: 17' x 8'3" | 139 sq ft
Laundry: 6'10" x 8'10" | 49 sq ft
Living: 11'8" x 20'4" | 224 sq ft
Office: 10' x 9'3" | 90 sq ft
Primary: 11'2" x 16'2" | 180 sq ft