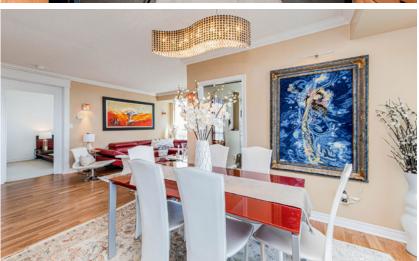

### Main Building

MAIN FLOOR

4pc Bath: 8'8" x 5'7" | 48 sq ft
4pc Ensuite: 11'5" x 5' | 57 sq ft
Bedroom: 13'4" x 9'3" | 106 sq ft
Dining: 10'9" x 10'11" | 116 sq ft
Kitchen: 17' x 8'3" | 139 sq ft
Laundry: 6'10" x 8'10" | 49 sq ft
Living: 11'8" x 20'4" | 224 sq ft
Office: 10' x 9'3" | 90 sq ft
Primary: 11'2" x 16'2" | 180 sq ft