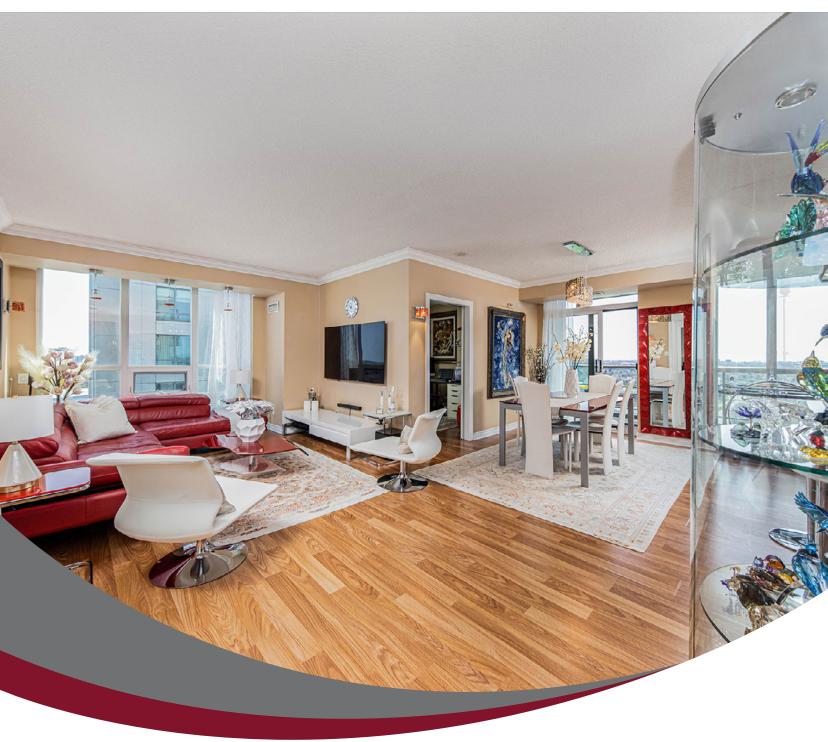

### Main Building

MAIN FLOOR

4pc Bath: 8'8" x 5'7" | 48 sq ft
4pc Ensuite: 11'5" x 5' | 57 sq ft
Bedroom: 13'4" x 9'3" | 106 sq ft
Dining: 10'9" x 10'11" | 116 sq ft
Kitchen: 17' x 8'3" | 139 sq ft
Laundry: 6'10" x 8'10" | 49 sq ft
Living: 11'8" x 20'4" | 224 sq ft
Office: 10' x 9'3" | 90 sq ft
Primary: 11'2" x 16'2" | 180 sq ft

#### Main Building

MAIN FLOOR

Interior Area: 1274.68 sq ft Perimeter Wall Thickness: 8.0 in Exterior Area: 1373.82 sq ft