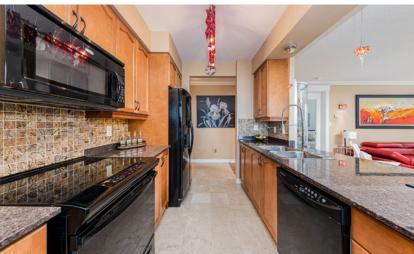

### Main Building

MAIN FLOOR

4pc Bath: 8'8" x 5'7" | 48 sq ft
4pc Ensuite: 11'5" x 5' | 57 sq ft
Bedroom: 13'4" x 9'3" | 106 sq ft
Dining: 10'9" x 10'11" | 116 sq ft
Kitchen: 17' x 8'3" | 139 sq ft
Laundry: 6'10" x 8'10" | 49 sq ft
Living: 11'8" x 20'4" | 224 sq ft
Office: 10' x 9'3" | 90 sq ft
Primary: 11'2" x 16'2" | 180 sq ft