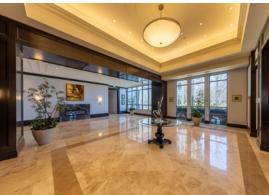

# 100 Promenade Cir.

Suite 1401, Vaughan











# 100 Promenade Cir.

Suite 1401, Vaughan



























## 100 Promenade Cir. Suite 1401, Vaughan

### **Property Details**

#### **Room Measurements**

Only major rooms are listed. Some listed rooms may be excluded from total interior floor area (e.g. garage). Room dimensions are largest length and width; parts of room may be smaller. Room area is not always equal to product of length and width.

### Main Building

MAIN FLOOR

4pc Bath: 8'8" x 5'7" | 48 sq ft
4pc Ensuite: 11'5" x 5' | 57 sq ft
Bedroom: 13'4" x 9'3" | 106 sq ft
Dining: 10'9" x 10'11" | 116 sq ft
Kitchen: 17' x 8'3" | 139 sq ft
Laundry: 6'10" x 8'10" | 49 sq ft
Living: 11'8" x 20'4" | 224 sq ft
Office: 10' x 9'3" | 90 sq ft
Primary: 11'2" x 16'2" | 180 sq ft

#### Floor Area Information

Floor areas include footprint area of interior walls. All displayed floor areas are