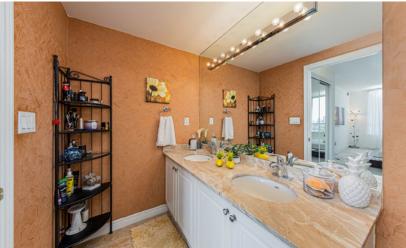

### Main Building

MAIN FLOOR

4pc Bath: 8'8" x 5'7" | 48 sq ft
4pc Ensuite: 11'5" x 5' | 57 sq ft
Bedroom: 13'4" x 9'3" | 106 sq ft
Dining: 10'9" x 10'11" | 116 sq ft
Kitchen: 17' x 8'3" | 139 sq ft
Laundry: 6'10" x 8'10" | 49 sq ft
Living: 11'8" x 20'4" | 224 sq ft
Office: 10' x 9'3" | 90 sq ft
Primary: 11'2" x 16'2" | 180 sq ft