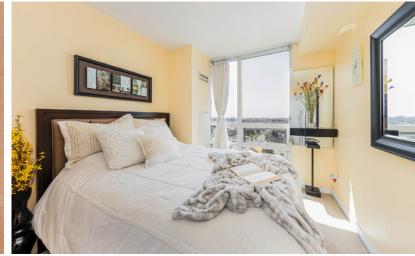

### Main Building

MAIN FLOOR

4pc Bath: 8'8" x 5'7" | 48 sq ft
4pc Ensuite: 11'5" x 5' | 57 sq ft
Bedroom: 13'4" x 9'3" | 106 sq ft
Dining: 10'9" x 10'11" | 116 sq ft
Kitchen: 17' x 8'3" | 139 sq ft
Laundry: 6'10" x 8'10" | 49 sq ft
Living: 11'8" x 20'4" | 224 sq ft
Office: 10' x 9'3" | 90 sq ft
Primary: 11'2" x 16'2" | 180 sq ft